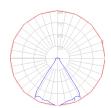

# Light distribution =

Direct

Red = Max Cd. Through Vertical plane
Blue = Max Cd. Through Horizontal plane