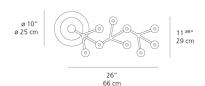

------------------|
| Light output ratio                 | 60.76lm/W                        |
| Power consumption                  | 21W                              |
| Led type                           | 20W C.O.B.*                      |
| CCT (Correlated Color Temperature) | 3000K                            |
| CRI (Color Rendering Index)        | >80                              |
| Life expectancy                    | 50000Hrs                         |
| Control type                       | Dimmable 2-Wire**                |
| Input Voltage                      | 120-277V                         |
| Driver                             | GE LIGHTECH - 1 x GELD36DMV700PU |

<sup>\*\*</sup>Reverse phase

#### Features & Accessories =

• Custom applications available

## Dimensions —





# Light distribution =

Direct



Red = Max Cd. Through Vertical plane
Blue = Max Cd. Through Horizontal plane

## Packaging =

1 Box

1 x 31-3/8" x 16-13/16" x 5-5/8" / 7.05 lbs - 79.5 cm x 42.5 cm x 14 cm / 3.2 kg

# Luminaire weight -

2.84 lbs / 1.29 kg

# Warranty =

5 year limited warranty