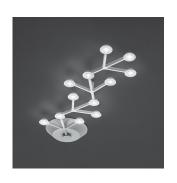

#### Collection =

Design

## Colors & Finishes —

| <br>White |
|-----------|

# Materials =

- Structure in painted aluminum
- Each LED is fitted with a methacrylate lens and satin finish methacrylate lens-holder

#### Features & Accessories =

• Custom applications available