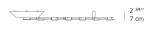

## Packaging =

1 Box

1 x 31-3/8" x 16-13/16" x 5-5/8" / 7.05 lbs - 79.5 cm x 42.5 cm x 14 cm / 3.2 kg

# Luminaire weight -

2.84 lbs / 1.29 kg