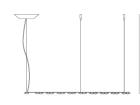

#### Dimensions =

standard length

min. 19 <sup>344</sup>" - max. 78 <sup>344</sup>" min. 50 cm - max. 200 cm

extended length

min. 19 <sup>3/4</sup>" - max. 216 " min. 50 cm - max. 548 cm

125 cm