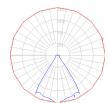

### Light distribution =

Direct

## Luminaire weight —

5.11 lbs / 2.32 kg

Warranty =

5 year limited warranty

Red = Max Cd. Through Vertical plane
Blue = Max Cd. Through Horizontal plane

1 Box

1 x 61-1/8" x 18-3/16" x 4-7/16" / 13.23 lbs - 155 cm x 46 cm x 11 cm / 6 kg