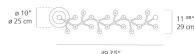

#### Dimensions =

standard length

min. 19 <sup>344</sup>" - max. 78 <sup>344</sup>" min. 50 cm - max. 200 cm

extended length

min. 19 <sup>3/4</sup>" - max. 216 " min. 50 cm - max. 548 cm

125 cm