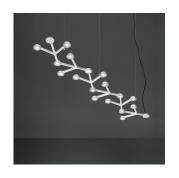

# Materials =

- Structure in painted aluminum
- Each LED is fitted with a methacrylate lens and satin finish methacrylate lens-holder

### Light distribution =

Direct