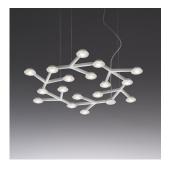

# Led Net circle suspension 1575058A

#### Colors & Finishes

White

## Materials =

- Structure in painted aluminum
- Each LED is fitted with a methacrylate lens and satin finish methacrylate lens-holder