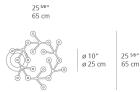

#### Dimensions =

standard length min. 19 <sup>3/4</sup>" - max. 78 <sup>3/4</sup>" min. 50 cm - max. 200 cm

extended length min. 19<sup>3/4</sup>" - max. 216 " min. 50 cm - max. 548 cm

**Light distribution** 