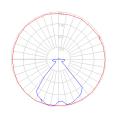

#### Direct

Red = Max Cd. Through Vertical plane Blue = Max Cd. Through Horizontal plane Luminaire weight

4.74 lbs / 2.15 kg

Warranty -5 year limited warranty