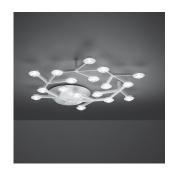

#### Collection =

Design

### Materials =

- Structure in painted aluminum
- Each LED is fitted with a methacrylate lens and satin finish methacrylate lens-holder