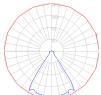

#### Light distribution -

Direct

Warranty

5 year limited warranty

Luminaire weight ==

4.74 lbs / 2.15 kg

Red = Max Cd. Through Vertical plane
Blue = Max Cd. Through Horizontal plane