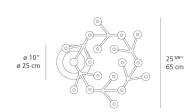

|
| Power consumption                  | 30W                   |
| Led type                           | 28W C.O.B.*           |
| CCT (Correlated Color Temperature) | 3000K                 |
| CRI (Color Rendering Index)        | >80                   |
| Life expectancy                    | 50000Hrs              |
| Control type                       | Dimmable 0-10V        |
| Input Voltage                      | 120-277V              |
| Driver                             | ROAL - 1 x RSLD035-16 |

### Materials =

- Structure in painted aluminum
- Each LED is fitted with a methacrylate lens and satin finish methacrylate lens-holder

#### Features & Accessories =

- Custom applications available
- Dimmer Adaptor 0-10V to Wireless (W001-00355)

#### Dimensions —

## 2 3/4"



#### Packaging =

1 Box

1 x 29-5/8" x 29-5/8" x 4-13/16" / 11.9 lbs - 75 cm x 75 cm x 12 cm / 5.4 kg

#### Light distribution -

Direct



Warranty

5 year limited warranty

Luminaire weight ==

4.74 lbs / 2.15 kg

Red = Max Cd. Through Vertical plane
Blue = Max Cd. Through Horizontal plane