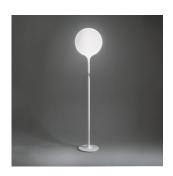

#### Colors & Finishes =

Opal white (Diffuser)

Matte White (Body & Base)

#### Materials =

- Diffuser in handblown glass with external etched finish
- Stem upper section in steel tubing covered by a tapered sleeve in translucent molded polycarbonate
- Stem lower section in steel tubing with matte powder coated finish
- Touch dimmer activated by chrome steel ring

#### Features & Accessories

• Tapered sleeve allows for partial soft diffusion of light from diffuser