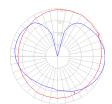

### Light distribution =

Diffused

## Luminaire weight

27.11 lbs / 12.3 kg

Warranty
5 year Limited warranty

Red = Max Cd. Through Vertical plane

Blue = Max Cd. Through Horizontal plane