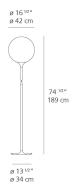

# Design By

Michele De Lucchi Huub Ubbens

#### Collection •

Design

| (IP20) |  |
|--------|--|
|        |  |

# Specifications Lamp type LED-T Lamp max 150W E26/A19 Lamp Included No Control type DIMMABLE (On stem) Input Voltage 120V Power consumption N/A

N/A

#### Colors & Finishes =

Opal white (Diffuser)

Matte White (Body & Base)

#### Materials =

- Diffuser in handblown glass with external etched finish
- Stem upper section in steel tubing covered by a tapered sleeve in translucent molded polycarbonate
- Stem lower section in steel tubing with matte powder coated finish
- Touch dimmer activated by chrome steel ring

#### Features & Accessories

• Tapered sleeve allows for partial soft diffusion of light from diffuser

#### Dimensions =



# Packaging •

2 Boxes

Ballast

1 x 67-13/16" x 16-1/4" x 16-1/4" / 31.31 lbs - 172 cm x 41 cm x 41 cm / 14.2 kg

1 x 21-3/8" x 21-3/8" x 21-3/4" / 11.24 lbs - 54 cm x 54 cm x 55 cm / 5.1 kg

### Light distribution =

Diffused



## Luminaire weight

27.11 lbs / 12.3 kg

Warranty
5 year Limited warranty

Red = Max Cd. Through Vertical plane

Blue = Max Cd. Through Horizontal plane