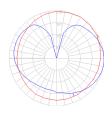

#### Light distribution

Diffused

Red = Max Cd. Through Vertical plane Blue = Max Cd. Through Horizontal plane

Luminaire weight = 14.33 lbs / 6.5 kg