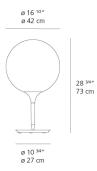

|                           |
| Colors & Finishes |                                               |                                     |                           |
| White             |                                               |                                     |                           |

#### Materials =

- Diffuser in handblown glass with external etched finish
- Stem in steel tubing covered by a tapered sleeve in translucent molded polycarbonate

#### Features & Accessories =

Packaging = 2 Boxes

• Tapered sleeve allows for partial soft diffusion of light from diffuser

1 x 21-3/8" x 21-3/8" x 21-3/4" / 11.24 lbs - 54 cm x 54 cm x 55 cm / 5.1 kg

1 x 14-1/4" x 14-1/4" x 21-3/8" / 10.8 lbs - 36 cm x 36 cm x 54 cm / 4.9 kg

#### Dimensions =



#### Light distribution

Diffused



Red = Max Cd. Through Vertical plane Blue = Max Cd. Through Horizontal plane

Luminaire weight = 14.33 lbs / 6.5 kg

## Warranty -

5 year Limited warranty

#### last updated: 2020-11-19

We reserve the right to change specifications of our products. For the latest product information please visit www.artemide.net