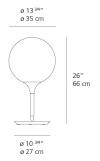

# Design By =

Michele De Lucchi Huub Ubbens

### Collection =

Design

| (P20) |  |
|-------|--|
|       |  |

### Specifications —

| Lamp type         | LED-T              |
|-------------------|--------------------|
| Lamp              | max 100W E26/A19   |
| Lamp Included     | No                 |
| Control type      | DIMMABLE (On Base) |
| Input Voltage     | 120V               |
| Power consumption | N/A                |
| Ballast           | N/A                |

### Colors & Finishes =

White (Stem)

### Materials =

- Diffuser in handblown glass with external etched finish
- Stem in steel tubing covered by a tapered sleeve in translucent molded polycarbonate

### Features & Accessories =

• Tapered sleeve allows partial soft diffusion of light from diffuser

### Dimensions =



# Packaging =

2 Boxes

1 x 17-7/16" x 17-7/16" x 20-3/16" / 9.92 lbs - 44 cm x 44 cm x 51 cm / 4.5 kg

1 x 14-1/4" x 14-1/4" x 21-3/8" / 10.8 lbs - 36 cm x 36 cm x 54 cm / 4.9 kg

## Light distribution =

Diffused



## Luminaire weight =

13.01 lbs / 5.9 kg

# Warranty =

5 year Limited warranty

Red = Max Cd. Through Vertical plane
Blue = Max Cd. Through Horizontal plane