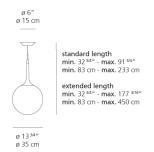

### Dimensions =

## Packaging =

2 Boxes

1 x 22-15/16" x 10-5/16" x 7-15/16" / 3.75 lbs - 58 cm x 26 cm x 20 cm / 1.7 kg

1 x 17-7/16" x 17-7/16" x 20-3/16" / 9.92 lbs - 44 cm x 44 cm x 51 cm / 4.5 kg