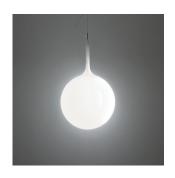

### Materials =

- Diffuser in handblown glass with external etched finish
- Diffuser support in steel tubing covered by a tapered sleeve in translucent polycarbonate

### Features & Accessories =

• Tapered sleeve allows for partial soft diffusion of light from the diffuser