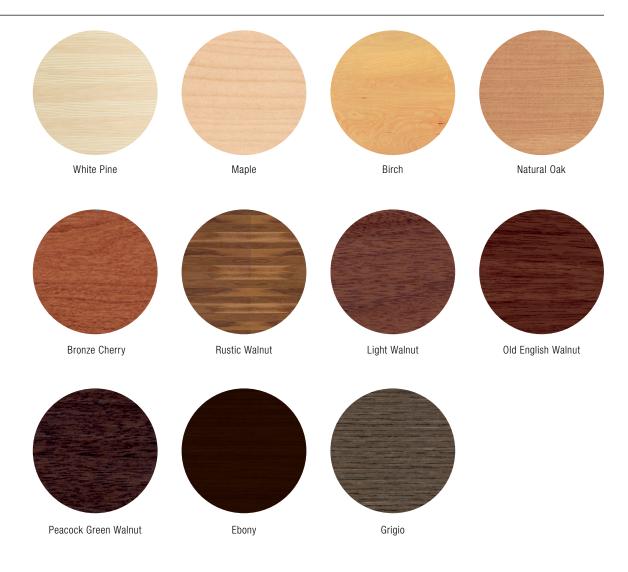

## **Knoll Veneer Finishes**

## Available for Knoll Office products

The Knoll Veneer Finishes collection, an updated and refined palette, consists of 25 natural and Techwood veneers. In addition, we now offer open and closed pore options in high, medium, and low gloss levels—giving specifiers a greater range of design options to realize their vision.

The samples shown here are representative of our finishes. For further information, or for a product brochure, please consult a Knoll dealer or sales representative.

Our FSC Certified Standard Program (FSC® C028824) covers all Knoll Office general office plan open systems, casegoods and tables. The standard applies to the core of all Knoll products with laminate and domestic cherry, maple, oak and walnut.

V1 Techwood Veneers

**V2** Natural Veneers/ Premium Techwood Veneers

**V**3 Premium Natural Veneers