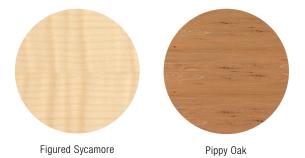

## **Knoll Veneer Finishes**

## Available for Knoll Office products

The Knoll Veneer Finishes collection, an updated and refined palette, consists of 25 natural and Techwood veneers. In addition, we now offer open and closed pore options in high, medium, and low gloss levels—giving specifiers a greater range of design options to realize their vision.

The samples shown here are representative of our finishes. For further information, or for a product brochure, please consult a Knoll dealer or sales representative.

Our FSC Certified Standard Program (FSC® C028824) covers all Knoll Office general office plan open systems, casegoods and tables. The standard applies to the core of all Knoll products with laminate and domestic cherry, maple, oak and walnut.

V1 Techwood Veneers

**V2** Natural Veneers/ Premium Techwood Veneers

**V**3 Premium Natural Veneers