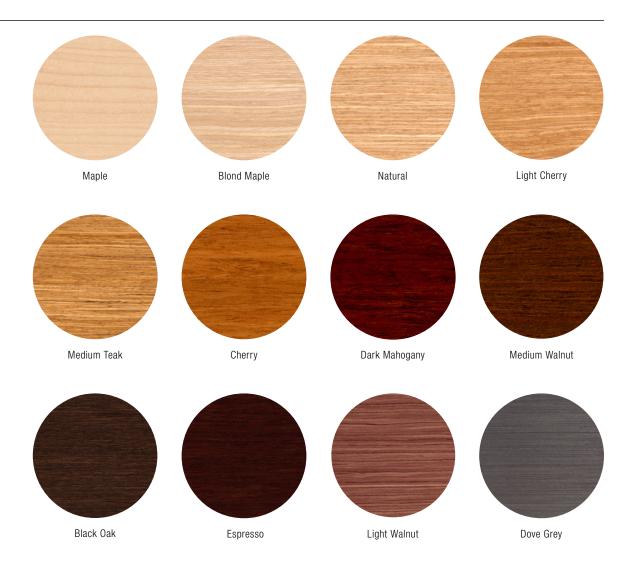

## **Knoll Veneer Finishes**

## Available for Knoll Office products

The Knoll Veneer Finishes collection, an updated and refined palette, consists of 25 natural and Techwood veneers. In addition, we now offer open and closed pore options in high, medium, and low gloss levels—giving specifiers a greater range of design options to realize their vision.

The samples shown here are representative of our finishes. For further information, or for a product brochure, please consult a Knoll dealer or sales representative.

Our FSC Certified Standard Program (FSC® C028824) covers all Knoll Office general office plan open systems, casegoods and tables. The standard applies to the core of all Knoll products with laminate and domestic cherry, maple, oak and walnut.

V1 Techwood Veneers

**V2** Natural Veneers/ Premium Techwood Veneers

**V**3 Premium Natural Veneers