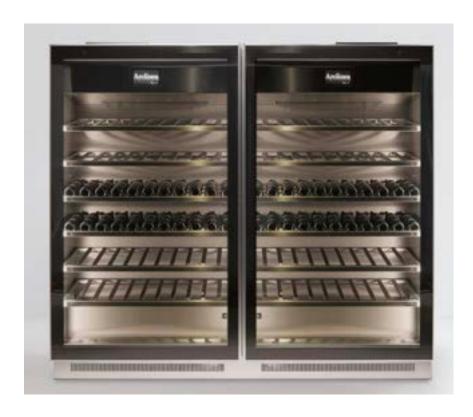

## Arclinea

VINA | WINERY COLLECTION COPLANAR SYSTEM \$82,400 \$49,500

Model: Winery Collection Coplanar System

**Dimensions:** 240cm W x 213cm H x 60cm D - Required installation height minimum at 218 cm!

Finish: Stainless Steel

Lighting: 24V, 3000K, VRI 80, 1280lm, class I IP20

**Watt:** 110V

**Door:** 2 Stopsol double-glazed doors with stainless steel finish

**Opening:** Sliding handle built into the frame

**Volume:** 132 bottles total

**Notes:** The Vina comes unfinished on the left and right. Finishing panels or cabinetry are not included.