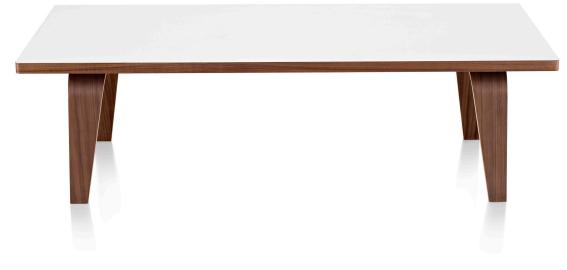

# Eames® Rectangular Coffee Table

## Warranty

5 years

The elegant simplicity of this coffee table by Charles and Ray Eames demonstrates the designers' focus on exploration and commitment to honest materials. Its legs, available in a range of finishes, find shape from the technique the duo invented to mold lightweight plywood veneer into gentle curves. Available in veneer or laminate with a veneer edge, the rectangular top offers clean lines and a useful surface for any living, working, or lounging environment.