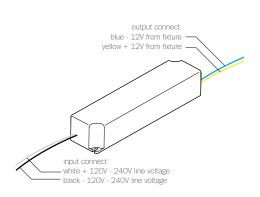

# 120/240V LED Driver - 24W

#### WH-L24U-12V

| PRIMARY:    | AC 100 - 240V, 300mA, 60Hz                                                                        |
|-------------|---------------------------------------------------------------------------------------------------|
| SECONDARY:  | Max. 1.2V DC (24w max.)                                                                           |
| LAMPING:    | 1w LED lamps: 1-24<br>1.5w LED lamps: 1-16<br>2.3w ring LED lamps: 1-10                           |
| DIMMING:    | Dimmable using minimum 12w and improves with larger load. Use low voltage electronic dimmers only |
| NOTES:      | Short Circuit Protection<br>Constant voltage<br>Class 2 power unit<br>For LED lamps only          |
| DIMENSION:  | 42mm (1.7") x 170mm (6.7") x 33mm (1.3")                                                          |
| ESIGNATION: |                                                                                                   |
|             | SELV-equivalent                                                                                   |