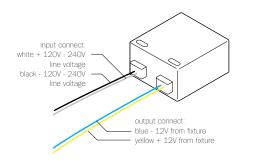

### 120/240V LED Driver - 4W

#### WH-L03U-12V

| PRIMARY:     | AC 100 - 240V, 120mA, 50/60Hz                                      |
|--------------|--------------------------------------------------------------------|
| SECONDARY:   | Max. 12V DC (4.2w max.)                                            |
| LAMPING:     | 1w LED lamps: 1-3<br>1.5w LED lamps: 1-2<br>2.3w ring LED lamps: 1 |
| DIMMING:     | Non-dimmable                                                       |
| NOTES:       | Constant voltage<br>Class 2 power unit<br>For LED lamps only       |
| DIMENSION:   | 43mm (1.7") x 41mm (1.6") x 22mm (0.8")                            |
| DESIGNATION: | C C C C C C C C C C C C C C C C C C C                              |
|              | ta: 50°C<br>tc: 75°C                                               |
|              |                                                                    |
|              |                                                                    |