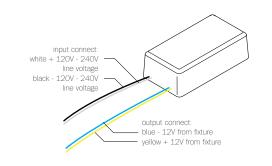

### 120/240V LED Driver - 8W

#### 120/240V LED Driver - 8W

#### WH-L07U-12V

| PRIMARY:   | AC 100 - 240V, 170mA, 50/60Hz                                        |
|------------|----------------------------------------------------------------------|
| ECONDARY:  | Max. 12V DC (8.4w max.)                                              |
| LAMPING:   | 1w LED lamps: 1-7<br>1.5w LED lamps: 1-5<br>2.3w ring LED lamps: 1-3 |
| DIMMING:   | Non-dimmable                                                         |
| NOTES:     | Constant voltage<br>Class 2 power unit<br>For LED lamps only         |
| IMENSION:  | 65mm (2.5") x 35mm (1.3") x 28mm (1.1")                              |
| SIGNATION: | CE CELV-equivalent<br>ta: 50°C<br>tc: 75°C                           |
|            | —                                                                    |