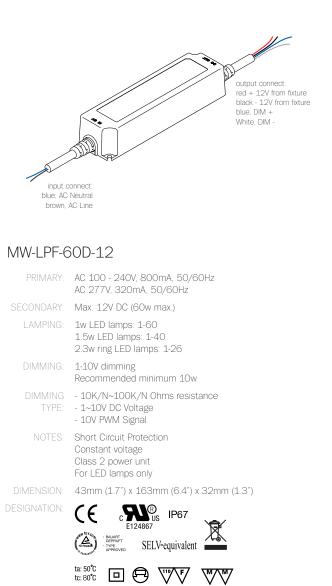

## 120/240V LED Driver - 60W

For additional assistance, please contact Bocci:

Vancouver sales@bocci.com www.bocci.com

Berlin europe@bocci.com www.bocci.com

© 2020, Bocci Design and Manufacturing Inc. All rights reserved. Any inquiries should be directed to: info@bocci.com