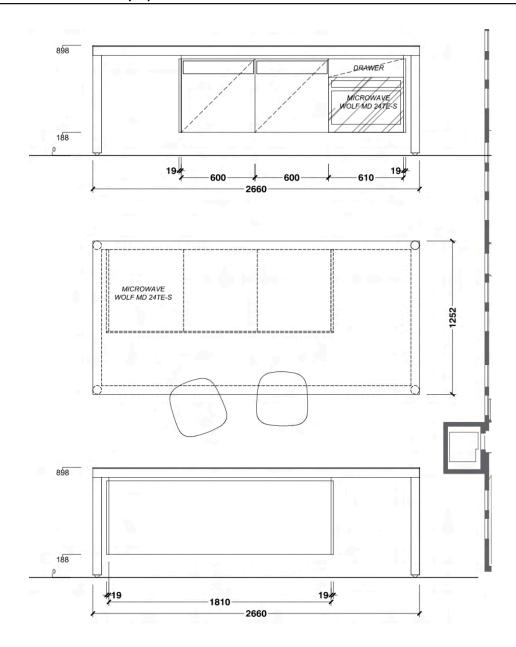

#### **Dada**

120 1706 West 1st Avenue Vancouver BC T 604 683 1116 livingspace.com

| DADA Tivali & Banco Island Display                                                                                                                                                                                                                                 | RETAIL PRICE | DISPLAY SALE PRICE | INSTALLATION |
|--------------------------------------------------------------------------------------------------------------------------------------------------------------------------------------------------------------------------------------------------------------------|--------------|--------------------|--------------|
| DADA Tivali Kitchen Cabinets                                                                                                                                                                                                                                       | \$134,915    | \$67,458           | \$9,000      |
| Design Dante Bonuccelli                                                                                                                                                                                                                                            |              |                    |              |
| DADA Banco Island Cabinets                                                                                                                                                                                                                                         | \$55,330     | \$27,665           | \$1,500      |
| Design Dante Bonuccelli                                                                                                                                                                                                                                            |              |                    |              |
| Graphite Oak' Veneer Exterior, 'Silica' Matte Lacquer Interior Cabine Frosted Glass Tivali Coutnertop Back-lit panels, 'Wing' Shelves, 015 Light Bar, Recycling Kit Titan Aluminum plinth, gola, and handles Grass Vionaro drawer hardware w/ mechanical push-pull | ts           |                    |              |
| Coutnertop, Island Top & Backsplash                                                                                                                                                                                                                                | \$13,750     | \$8,250            | \$1,500      |
| 20mm Silestone 'Lagoon' Suede Finish Countertops & Backsplash                                                                                                                                                                                                      |              |                    |              |
| Subzero/Wolf/Asko Appliance Package                                                                                                                                                                                                                                | \$52,271     | \$36,590           | \$3,000      |
| Cea 3-Hole Faucet - INV83-S                                                                                                                                                                                                                                        | \$2,247      | \$1,685            |              |
| Julien Sink – Urban Edge 003670                                                                                                                                                                                                                                    | \$1,440      | \$720              |              |
|                                                                                                                                                                                                                                                                    |              |                    |              |

## **Dada**

| DADA Tivali & Ban      | ıco Island Display - | - Appliance List                     | RETAIL PRICE   | SALE PRICE     |
|------------------------|----------------------|--------------------------------------|----------------|----------------|
|                        | WOLF Flush Mounte    | ed Gas Cooktop                       | \$4,159        | \$2,911        |
|                        | Model:               | CG365C/S                             |                |                |
|                        | Dimensions:          | 36"W x 6 3/4"H x 21"D                |                |                |
|                        | Finish:              | Stainless Steel                      |                |                |
| The Parket Service and | ASKO Dishwasher      |                                      | \$1,799        | \$1,259        |
|                        | Model:               | DFI664                               | ·              |                |
| <b>经验证的</b>            | Dimensions:          | 32 1/4"W x 24"H x 22"D               |                |                |
| FRANKS STREET          | Finish:              | Panel To Match Dada Kitchen Cabinets |                |                |
| -                      |                      |                                      |                |                |
|                        | WOLF Double Oven     |                                      | \$13,479       | \$9,435        |
|                        | Model:               | DO30CM/S                             | ¥ = 5, 5       | 45,.55         |
|                        | Dimensions:          | 29 7/8"W x 50 7/8"H x 23"D           |                |                |
|                        | Finish:              | Stainless Steel and Black Glass      |                |                |
|                        |                      |                                      |                |                |
|                        | WOLF 36" Downdra     | ft Ventilation Hood                  | \$2,639        | \$1,847        |
| - W                    | Model:               | DD36                                 | •              |                |
|                        | Dimensions:          | 36"W x 14"H x 2"D                    |                |                |
| _                      | Finish:              | Stainless Steel                      |                |                |
|                        | Accessory:           | Blower                               | *not included* | *not included* |
|                        |                      | Contemporary Trim Kit - 828290       | \$379          | \$265          |
| -                      |                      |                                      |                | ·              |
| 37                     | SUBZERO 36" Colun    | nn - All Freezer                     | \$12,839       | \$8,987        |
|                        | Model:               | IC-36FI                              |                |                |
| 1000                   | Dimensions:          | 36"W x 84"H x 24"D                   |                |                |
|                        | Finish:              | Panel To Match Dada Kitchen Cabinets |                |                |
|                        |                      |                                      |                |                |
|                        |                      |                                      |                |                |
|                        |                      |                                      |                |                |
|                        |                      |                                      |                |                |
|                        |                      |                                      |                | :              |

## **Dada**

|                   | SUBZERO 36" Co<br>Model:<br>Dimensions:<br>Finish:                       | lumn - All Refrigerator<br>IC-36RID<br>36"W x 84"H x 24"D<br>Panel To Match Dada Kitchen Cabinets         | \$13,429               | \$9,400                           |
|-------------------|--------------------------------------------------------------------------|-----------------------------------------------------------------------------------------------------------|------------------------|-----------------------------------|
|                   |                                                                          |                                                                                                           |                        |                                   |
|                   |                                                                          | Dual Installation Kits - 7023628                                                                          | \$389                  | \$272                             |
| :::::: = :::::::: |                                                                          | al Drawer Microwave Oven                                                                                  | \$3,159                | \$2,211                           |
|                   | Model:                                                                   | MD24TE/S                                                                                                  |                        |                                   |
| 100               | Dimensions:<br>Finish:                                                   | 23 7/8"W x 15 1/8"H x 21 7/8"D<br>Stainless Steel and Black Glass                                         |                        |                                   |
|                   |                                                                          | APPLIANCES SUBTOTAL:                                                                                      | \$52,271               | \$36,590                          |
|                   |                                                                          | APPLIANCES SUBTOTAL:                                                                                      | \$52,271               | \$30,390                          |
| DADA Tivali & Ban | ico Island Displa                                                        | APPLIANCES SUBTOTAL: y - Plumbing Fixture List                                                            | \$52,271  RETAIL PRICE |                                   |
| DADA Tivali & Ban | ico Island Displa<br>JULIEN Sink                                         |                                                                                                           |                        | \$36,590<br>SALE PRICE<br>\$1,008 |
| DADA Tivali & Ban |                                                                          |                                                                                                           | RETAIL PRICE           | SALE PRICE                        |
| DADA Tivali & Ban | JULIEN Sink                                                              | y – Plumbing Fixture List                                                                                 | RETAIL PRICE           | SALE PRICE                        |
| DADA Tivali & Ban | JULIEN Sink                                                              | y – <b>Plumbing Fixture List</b><br>Urban Edge 003670                                                     | RETAIL PRICE           | SALE PRICE                        |
| DADA Tivali & Ban | JULIEN Sink  Model:  Dimensions:  Finish:                                | y - Plumbing Fixture List  Urban Edge 003670 33"W x 16"H x 8"D Stainless Steel                            | RETAIL PRICE           | SALE PRICE                        |
| DADA Tivali & Ban | JULIEN Sink  Model: Dimensions: Finish:  CEA Three-hole                  | y - Plumbing Fixture List  Urban Edge 003670 33"W x 16"H x 8"D Stainless Steel  Mixer W/ Swivelling Spout | RETAIL PRICE \$1,440   | SALE PRICE<br>\$1,008             |
| DADA Tivali & Ban | JULIEN Sink  Model: Dimensions: Finish:  CEA Three-hole Pull-out Hand Sh | y - Plumbing Fixture List  Urban Edge 003670 33"W x 16"H x 8"D Stainless Steel  Mixer W/ Swivelling Spout | RETAIL PRICE \$1,440   | SALE PRICE<br>\$1,008             |
| DADA Tivali & Ban | JULIEN Sink  Model: Dimensions: Finish:  CEA Three-hole                  | y - Plumbing Fixture List  Urban Edge 003670 33"W x 16"H x 8"D Stainless Steel  Mixer W/ Swivelling Spout | RETAIL PRICE \$1,440   | SALE PRICE<br>\$1,008             |