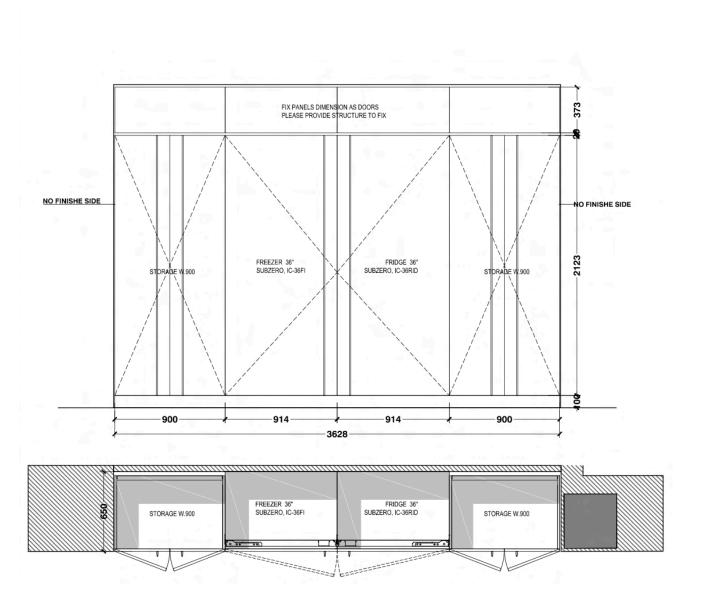

## **Dada**

| DADA Tivali & Ban      | ıco Island Display - | - Appliance List                     | RETAIL PRICE   | SALE PRICE     |
|------------------------|----------------------|--------------------------------------|----------------|----------------|
|                        | WOLF Flush Mounte    | ed Gas Cooktop                       | \$4,159        | \$2,911        |
|                        | Model:               | CG365C/S                             |                |                |
|                        | Dimensions:          | 36"W x 6 3/4"H x 21"D                |                |                |
|                        | Finish:              | Stainless Steel                      |                |                |
| The Parket Service and | ASKO Dishwasher      |                                      | \$1,799        | \$1,259        |
|                        | Model:               | DFI664                               | ·              |                |
| <b>经验证的</b>            | Dimensions:          | 32 1/4"W x 24"H x 22"D               |                |                |
| FRANKS STREET          | Finish:              | Panel To Match Dada Kitchen Cabinets |                |                |
| -                      |                      |                                      |                |                |
|                        | WOLF Double Oven     |                                      | \$13,479       | \$9,435        |
|                        | Model:               | DO30CM/S                             | ¥ = 5, 5       | 45,.55         |
|                        | Dimensions:          | 29 7/8"W x 50 7/8"H x 23"D           |                |                |
|                        | Finish:              | Stainless Steel and Black Glass      |                |                |
|                        |                      |                                      |                |                |
|                        | WOLF 36" Downdra     | ft Ventilation Hood                  | \$2,639        | \$1,847        |
| - W                    | Model:               | DD36                                 | •              |                |
|                        | Dimensions:          | 36"W x 14"H x 2"D                    |                |                |
| _                      | Finish:              | Stainless Steel                      |                |                |
|                        | Accessory:           | Blower                               | *not included* | *not included* |
|                        |                      | Contemporary Trim Kit - 828290       | \$379          | \$265          |
| -                      |                      |                                      |                | ·              |
| 37                     | SUBZERO 36" Colun    | nn - All Freezer                     | \$12,839       | \$8,987        |
|                        | Model:               | IC-36FI                              |                |                |
| 1000                   | Dimensions:          | 36"W x 84"H x 24"D                   |                |                |
|                        | Finish:              | Panel To Match Dada Kitchen Cabinets |                |                |
|                        |                      |                                      |                |                |
|                        |                      |                                      |                |                |
|                        |                      |                                      |                |                |
|                        |                      |                                      |                |                |
|                        |                      |                                      |                | :              |

## **Dada**

|                   | SUBZERO 36" Co<br>Model:<br>Dimensions:<br>Finish:                       | lumn - All Refrigerator<br>IC-36RID<br>36"W x 84"H x 24"D<br>Panel To Match Dada Kitchen Cabinets         | \$13,429               | \$9,400                           |
|-------------------|--------------------------------------------------------------------------|-----------------------------------------------------------------------------------------------------------|------------------------|-----------------------------------|
|                   |                                                                          |                                                                                                           |                        |                                   |
|                   |                                                                          | Dual Installation Kits - 7023628                                                                          | \$389                  | \$272                             |
| :::::: = :::::::: |                                                                          | al Drawer Microwave Oven                                                                                  | \$3,159                | \$2,211                           |
|                   | Model:                                                                   | MD24TE/S                                                                                                  |                        |                                   |
| 100               | Dimensions:<br>Finish:                                                   | 23 7/8"W x 15 1/8"H x 21 7/8"D<br>Stainless Steel and Black Glass                                         |                        |                                   |
|                   |                                                                          | APPLIANCES SUBTOTAL:                                                                                      | \$52,271               | \$36,590                          |
|                   |                                                                          | APPLIANCES SUBTOTAL:                                                                                      | \$52,271               | \$30,390                          |
| DADA Tivali & Ban | ico Island Displa                                                        | APPLIANCES SUBTOTAL: y - Plumbing Fixture List                                                            | \$52,271  RETAIL PRICE |                                   |
| DADA Tivali & Ban | ico Island Displa<br>JULIEN Sink                                         |                                                                                                           |                        | \$36,590<br>SALE PRICE<br>\$1,008 |
| DADA Tivali & Ban |                                                                          |                                                                                                           | RETAIL PRICE           | SALE PRICE                        |
| DADA Tivali & Ban | JULIEN Sink                                                              | y – Plumbing Fixture List                                                                                 | RETAIL PRICE           | SALE PRICE                        |
| DADA Tivali & Ban | JULIEN Sink                                                              | y – <b>Plumbing Fixture List</b><br>Urban Edge 003670                                                     | RETAIL PRICE           | SALE PRICE                        |
| DADA Tivali & Ban | JULIEN Sink  Model:  Dimensions:  Finish:                                | y - Plumbing Fixture List  Urban Edge 003670 33"W x 16"H x 8"D Stainless Steel                            | RETAIL PRICE           | SALE PRICE                        |
| DADA Tivali & Ban | JULIEN Sink  Model: Dimensions: Finish:  CEA Three-hole                  | y - Plumbing Fixture List  Urban Edge 003670 33"W x 16"H x 8"D Stainless Steel  Mixer W/ Swivelling Spout | RETAIL PRICE \$1,440   | SALE PRICE<br>\$1,008             |
| DADA Tivali & Ban | JULIEN Sink  Model: Dimensions: Finish:  CEA Three-hole Pull-out Hand Sh | y - Plumbing Fixture List  Urban Edge 003670 33"W x 16"H x 8"D Stainless Steel  Mixer W/ Swivelling Spout | RETAIL PRICE \$1,440   | SALE PRICE<br>\$1,008             |
| DADA Tivali & Ban | JULIEN Sink  Model: Dimensions: Finish:  CEA Three-hole                  | y - Plumbing Fixture List  Urban Edge 003670 33"W x 16"H x 8"D Stainless Steel  Mixer W/ Swivelling Spout | RETAIL PRICE \$1,440   | SALE PRICE<br>\$1,008             |