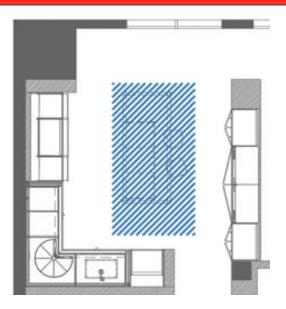

#### **Dada**

120 1706 West 1st Avenue Vancouver BC T 604 683 1116 livingspace.com

| DADA Tivali & Banco Island Display                                                                                                                                                                                                                                 | RETAIL PRICE | DISPLAY SALE PRICE | INSTALLATION |
|--------------------------------------------------------------------------------------------------------------------------------------------------------------------------------------------------------------------------------------------------------------------|--------------|--------------------|--------------|
| DADA Tivali Kitchen Cabinets                                                                                                                                                                                                                                       | \$134,915    | \$67,458           | \$9,000      |
| Design Dante Bonuccelli                                                                                                                                                                                                                                            |              |                    |              |
| DADA Banco Island Cabinets                                                                                                                                                                                                                                         | \$55,330     | \$27,665           | \$1,500      |
| Design Dante Bonuccelli                                                                                                                                                                                                                                            |              |                    |              |
| Graphite Oak' Veneer Exterior, 'Silica' Matte Lacquer Interior Cabine Frosted Glass Tivali Coutnertop Back-lit panels, 'Wing' Shelves, 015 Light Bar, Recycling Kit Titan Aluminum plinth, gola, and handles Grass Vionaro drawer hardware w/ mechanical push-pull | ts           |                    |              |
| Coutnertop, Island Top & Backsplash                                                                                                                                                                                                                                | \$13,750     | \$8,250            | \$1,500      |
| 20mm Silestone 'Lagoon' Suede Finish Countertops & Backsplash                                                                                                                                                                                                      |              |                    |              |
| Subzero/Wolf/Asko Appliance Package                                                                                                                                                                                                                                | \$52,271     | \$36,590           | \$3,000      |
| Cea 3-Hole Faucet - INV83-S                                                                                                                                                                                                                                        | \$2,247      | \$1,685            |              |
| Julien Sink – Urban Edge 003670                                                                                                                                                                                                                                    | \$1,440      | \$720              |              |
|                                                                                                                                                                                                                                                                    |              |                    |              |

#### DADA Tivali & Banco Island Display

120 1706 West 1st Avenue Vancouver BC T 604 683 1116 livingspace.com

#### **Dada**

DADA Tivali & Banco Island Display

120 1706 West 1st Avenue Vancouver BC T 604 683 1116 livingspace.com