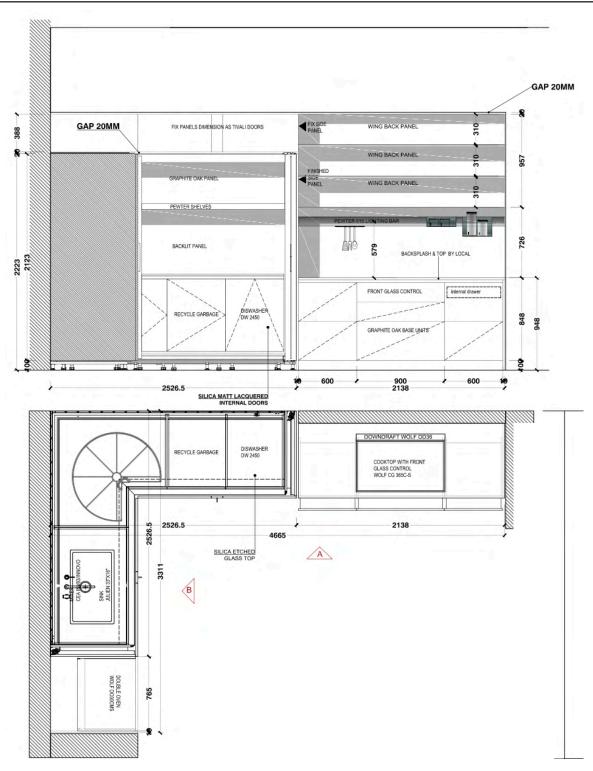

#### **Dada**

120 1706 West 1st Avenue Vancouver BC T 604 683 1116 livingspace.com

| DADA Tivali & Banco Island Display                                                                                                                                                                                                                                 | RETAIL PRICE | DISPLAY SALE PRICE | INSTALLATION |
|--------------------------------------------------------------------------------------------------------------------------------------------------------------------------------------------------------------------------------------------------------------------|--------------|--------------------|--------------|
| DADA Tivali Kitchen Cabinets                                                                                                                                                                                                                                       | \$134,915    | \$67,458           | \$9,000      |
| Design Dante Bonuccelli                                                                                                                                                                                                                                            |              |                    |              |
| DADA Banco Island Cabinets                                                                                                                                                                                                                                         | \$55,330     | \$27,665           | \$1,500      |
| Design Dante Bonuccelli                                                                                                                                                                                                                                            |              |                    |              |
| Graphite Oak' Veneer Exterior, 'Silica' Matte Lacquer Interior Cabine Frosted Glass Tivali Coutnertop Back-lit panels, 'Wing' Shelves, 015 Light Bar, Recycling Kit Titan Aluminum plinth, gola, and handles Grass Vionaro drawer hardware w/ mechanical push-pull | ts           |                    |              |
| Coutnertop, Island Top & Backsplash                                                                                                                                                                                                                                | \$13,750     | \$8,250            | \$1,500      |
| 20mm Silestone 'Lagoon' Suede Finish Countertops & Backsplash                                                                                                                                                                                                      |              |                    |              |
| Subzero/Wolf/Asko Appliance Package                                                                                                                                                                                                                                | \$52,271     | \$36,590           | \$3,000      |
| Cea 3-Hole Faucet - INV83-S                                                                                                                                                                                                                                        | \$2,247      | \$1,685            |              |
| Julien Sink – Urban Edge 003670                                                                                                                                                                                                                                    | \$1,440      | \$720              |              |
|                                                                                                                                                                                                                                                                    |              |                    |              |

#### DADA Tivali & Banco Island Display

120 1706 West 1st Avenue Vancouver BC T 604 683 1116 livingspace.com

#### **Dada**

DADA Tivali & Banco Island Display

120 1706 West 1st Avenue Vancouver BC T 604 683 1116 livingspace.com