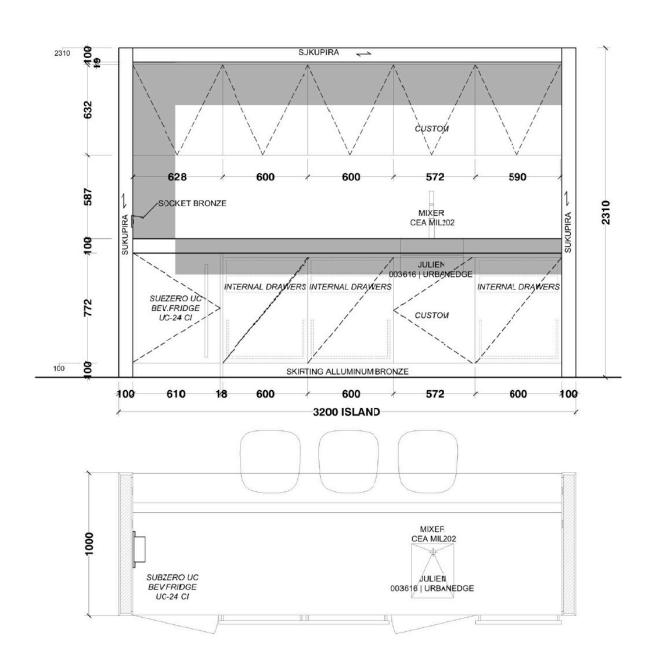

### **Dada**

120 1706 West 1st Avenue Vancouver BC T 604 683 1116 livingspace.com

| Armani Bridge Display Sale 2022                                                                                                                                                                                                                                  | RETAIL PRICE | DISPLAY SALE PRICE | INSTALLATION |
|------------------------------------------------------------------------------------------------------------------------------------------------------------------------------------------------------------------------------------------------------------------|--------------|--------------------|--------------|
| DADA Armani Bridge Cabinets                                                                                                                                                                                                                                      | \$190,200    | \$95,100           | \$4,000      |
| Design Giorgio Armani                                                                                                                                                                                                                                            |              |                    |              |
| 'Gage Bronze' textured cabinet doors 'Arabica Sudden' fabric back panels & drawer liners Sukupira wood veneer cabinet construction; structure top and side Bronze aluminum handles, finger recess and skirting Gloss finished 'Emperador Dark' marble countertop | e panels     |                    |              |
| Appliance & Plumbing Fixture Package                                                                                                                                                                                                                             | \$10,828     | \$7,580            | \$500        |
|                                                                                                                                                                                                                                                                  |              |                    |              |

# **Dada**

| ge Display - Applia                                              | nce & Plumbing Spec                                                                                                                                                                       | 2021 RETAIL PRICE                                                                                                                                                                                                                                                                                                                                                                                                                                                                 | SALE PRICE                                                                                                                                                                                                                                                                                                                                                                                                                                                                                              |
|------------------------------------------------------------------|-------------------------------------------------------------------------------------------------------------------------------------------------------------------------------------------|-----------------------------------------------------------------------------------------------------------------------------------------------------------------------------------------------------------------------------------------------------------------------------------------------------------------------------------------------------------------------------------------------------------------------------------------------------------------------------------|---------------------------------------------------------------------------------------------------------------------------------------------------------------------------------------------------------------------------------------------------------------------------------------------------------------------------------------------------------------------------------------------------------------------------------------------------------------------------------------------------------|
| With Ice Maker<br>Model:<br>Dimensions:<br>Finish:<br>Accessory: | UC-24CI<br>23 7/8"W x 34"H x 24"D<br>Panel To Match Dada Kitchen Cabinets<br>Pro Handle - 7030429                                                                                         | \$3,959<br>\$779                                                                                                                                                                                                                                                                                                                                                                                                                                                                  | \$2,771<br>\$545                                                                                                                                                                                                                                                                                                                                                                                                                                                                                        |
|                                                                  |                                                                                                                                                                                           | \$4,600                                                                                                                                                                                                                                                                                                                                                                                                                                                                           | \$3,220                                                                                                                                                                                                                                                                                                                                                                                                                                                                                                 |
| JULIEN Sink<br>Model:<br>Dimensions:<br>Finish:                  | Urban Edge 003616<br>12"W x 15"H x 7"D<br>Panel To Match Dada Kitchen Cabinets                                                                                                            | \$1,120<br>\$140                                                                                                                                                                                                                                                                                                                                                                                                                                                                  | \$784<br>\$98                                                                                                                                                                                                                                                                                                                                                                                                                                                                                           |
|                                                                  | SUBZERO Underce With Ice Maker Model: Dimensions: Finish: Accessory: *Please contact a special CEA Deck Mount Pull-out Hand St Model: Dimensions: Finish:  JULIEN Sink Model: Dimensions: | SUBZERO Undercounter Refrigerator/Freezer With Ice Maker Model: UC-24CI Dimensions: 23 7/8"W x 34"H x 24"D Finish: Panel To Match Dada Kitchen Cabinets Accessory: Pro Handle - 7030429  *Please contact a specialist for the new model and new pricing if interested  CEA Deck Mounted Mixer W/ Swivelling Spout Pull-out Hand Shower Model: MIL 202 ZS Dimensions: 415mm H Finish: ZS - Bronze Satin Finish  JULIEN Sink Model: Urban Edge 003616 Dimensions: 12"W x 15"H x 7"D | SUBZERO Undercounter Refrigerator/Freezer With Ice Maker Model: UC-24CI \$3,959 Dimensions: 23 7/8"W x 34"H x 24"D Finish: Panel To Match Dada Kitchen Cabinets Accessory: Pro Handle - 7030429 \$779  *Please contact a specialist for the new model and new pricing if interested  CEA Deck Mounted Mixer W/ Swivelling Spout Pull-out Hand Shower Model: MIL 202 ZS \$4,600 Dimensions: 415mm H Finish: ZS - Bronze Satin Finish  JULIEN Sink Model: Urban Edge 003616 Dimensions: 12"W x 15"H x 7"D |