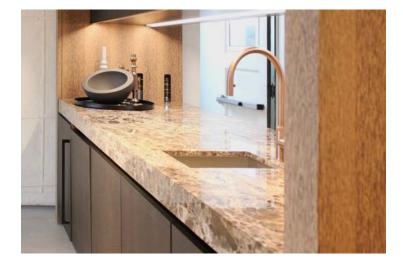

### **Dada**

120 1706 West 1st Avenue Vancouver BC T 604 683 1116 livingspace.com

| Armani Bridge Display Sale 2022                                                                                                                                                                                                                                  | RETAIL PRICE | DISPLAY SALE PRICE | INSTALLATION |
|------------------------------------------------------------------------------------------------------------------------------------------------------------------------------------------------------------------------------------------------------------------|--------------|--------------------|--------------|
| DADA Armani Bridge Cabinets                                                                                                                                                                                                                                      | \$190,200    | \$95,100           | \$4,000      |
| Design Giorgio Armani                                                                                                                                                                                                                                            |              |                    |              |
| 'Gage Bronze' textured cabinet doors 'Arabica Sudden' fabric back panels & drawer liners Sukupira wood veneer cabinet construction; structure top and side Bronze aluminum handles, finger recess and skirting Gloss finished 'Emperador Dark' marble countertop | e panels     |                    |              |
| Appliance & Plumbing Fixture Package                                                                                                                                                                                                                             | \$10,828     | \$7,580            | \$500        |
|                                                                                                                                                                                                                                                                  |              |                    |              |

# **Dada**

| ge Display - Applia                                              | nce & Plumbing Spec                                                                                                                                                                       | 2021 RETAIL PRICE                                                                                                                                                                                                                                                                                                                                                                                                                                                                 | SALE PRICE                                                                                                                                                                                                                                                                                                                                                                                                                                                                                              |
|------------------------------------------------------------------|-------------------------------------------------------------------------------------------------------------------------------------------------------------------------------------------|-----------------------------------------------------------------------------------------------------------------------------------------------------------------------------------------------------------------------------------------------------------------------------------------------------------------------------------------------------------------------------------------------------------------------------------------------------------------------------------|---------------------------------------------------------------------------------------------------------------------------------------------------------------------------------------------------------------------------------------------------------------------------------------------------------------------------------------------------------------------------------------------------------------------------------------------------------------------------------------------------------|
| With Ice Maker<br>Model:<br>Dimensions:<br>Finish:<br>Accessory: | UC-24CI<br>23 7/8"W x 34"H x 24"D<br>Panel To Match Dada Kitchen Cabinets<br>Pro Handle - 7030429                                                                                         | \$3,959<br>\$779                                                                                                                                                                                                                                                                                                                                                                                                                                                                  | \$2,771<br>\$545                                                                                                                                                                                                                                                                                                                                                                                                                                                                                        |
|                                                                  |                                                                                                                                                                                           | \$4,600                                                                                                                                                                                                                                                                                                                                                                                                                                                                           | \$3,220                                                                                                                                                                                                                                                                                                                                                                                                                                                                                                 |
| JULIEN Sink<br>Model:<br>Dimensions:<br>Finish:                  | Urban Edge 003616<br>12"W x 15"H x 7"D<br>Panel To Match Dada Kitchen Cabinets                                                                                                            | \$1,120<br>\$140                                                                                                                                                                                                                                                                                                                                                                                                                                                                  | \$784<br>\$98                                                                                                                                                                                                                                                                                                                                                                                                                                                                                           |
|                                                                  | SUBZERO Underce With Ice Maker Model: Dimensions: Finish: Accessory: *Please contact a special CEA Deck Mount Pull-out Hand St Model: Dimensions: Finish:  JULIEN Sink Model: Dimensions: | SUBZERO Undercounter Refrigerator/Freezer With Ice Maker Model: UC-24CI Dimensions: 23 7/8"W x 34"H x 24"D Finish: Panel To Match Dada Kitchen Cabinets Accessory: Pro Handle - 7030429  *Please contact a specialist for the new model and new pricing if interested  CEA Deck Mounted Mixer W/ Swivelling Spout Pull-out Hand Shower Model: MIL 202 ZS Dimensions: 415mm H Finish: ZS - Bronze Satin Finish  JULIEN Sink Model: Urban Edge 003616 Dimensions: 12"W x 15"H x 7"D | SUBZERO Undercounter Refrigerator/Freezer With Ice Maker Model: UC-24CI \$3,959 Dimensions: 23 7/8"W x 34"H x 24"D Finish: Panel To Match Dada Kitchen Cabinets Accessory: Pro Handle - 7030429 \$779  *Please contact a specialist for the new model and new pricing if interested  CEA Deck Mounted Mixer W/ Swivelling Spout Pull-out Hand Shower Model: MIL 202 ZS \$4,600 Dimensions: 415mm H Finish: ZS - Bronze Satin Finish  JULIEN Sink Model: Urban Edge 003616 Dimensions: 12"W x 15"H x 7"D |