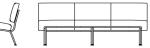

### Florence Knoll™ Model 31 and Model 33

Lounge Chair and Sofa

With their tubular steel bases and rectilinear cushions, the Florence Knoll Model 31 Lounge Chair and Model 33 Sofa offer comfort and support in a refined silhouette, making them versatile options for home or office. Nearly seventy years since their debut, Florence Knoll Model 31 and Model 33 seating speak effortlessly in a contemporary voice.

## STATEMENT OF LINE

Model 31 Lounge Chair

W: 23.25" D: 26.75" H: 29.25" Seat Height: 17" Model 33 Sofa W: 70.75" D: 26.75" H: 29.25"

Seat Height: 17"