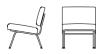

### Florence Knoll™ Model 31 and Model 33

Lounge Chair and Sofa

With their tubular steel bases and rectilinear cushions, the Florence Knoll Model 31 Lounge Chair and Model 33 Sofa offer comfort and support in a refined silhouette, making them versatile options for home or office. Nearly seventy years since their debut, Florence Knoll Model 31 and Model 33 seating speak effortlessly in a contemporary voice.

## STATEMENT OF LINE

Model 31 Lounge Chair

W: 23.25" D: 26.75" H: 29.25" Seat Height: 17" Model 33 Sofa W: 70.75" D: 26.75" H: 29.25"

Seat Height: 17"