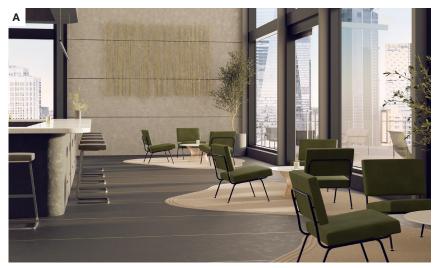

- A Streamlined and stylish with a visually light footprint, Model 31 and Model 33 seating offer flexibility in planning for a range of applications, from home to office, and everywhere in between.
- **B** A supportive seat with a casual posture, their tubular steel construction and generous cushions combine robust comfort with a sleek, modern aesthetic.
- **C** The smart proportions and simple construction of the cushions make them an ideal canvas for a vast range of custom-specified upholstery.