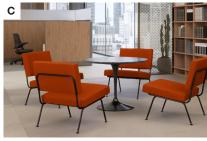

- A Streamlined and stylish with a visually light footprint, Model 31 and Model 33 seating offer flexibility in planning for a range of applications, from home to office, and everywhere in between.
- **B** A supportive seat with a casual posture, their tubular steel construction and generous cushions combine robust comfort with a sleek, modern aesthetic.
- **C** The smart proportions and simple construction of the cushions make them an ideal canvas for a vast range of custom-specified upholstery.