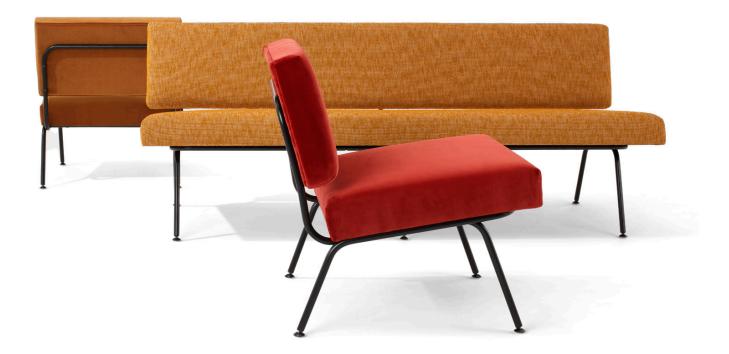

### Florence Knoll™ Model 31 and Model 33

Lounge Chair and Sofa

With their tubular steel bases and rectilinear cushions, the Florence Knoll Model 31 Lounge Chair and Model 33 Sofa offer comfort and support in a refined silhouette, making them versatile options for home or office. Nearly seventy years since their debut, Florence Knoll Model 31 and Model 33 seating speak effortlessly in a contemporary voice.

## STATEMENT OF LINE

Model 31 Lounge Chair

W: 23.25" D: 26.75" H: 29.25" Seat Height: 17" Model 33 Sofa W: 70.75" D: 26.75" H: 29.25"

Seat Height: 17"