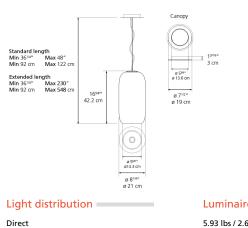

## Dimensions =

Luminaire weight 5.93 lbs / 2.69 kg

Warranty

1 Box

1 x 24-1/8" x 16-1/4" x 12-11/16" / 9.46 lbs - 61 cm x 41 cm x 32 cm / 4.29 kg