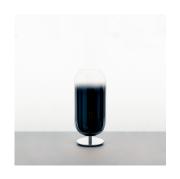

### Colors & Finishes

Transparent (Diffuser)

Blue (Gradient)

Chrome (Stem & Base)

### Materials =

- Diffuser in handblown glass
- Stem & base in chrome metal