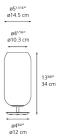

1409058A



### Design By

BJARKE INGELS GROUP

### Collection =

Design

| _      | $\overline{}$ | 6 |
|--------|---------------|---|
| ։(Մ)ու | (IP20)        |   |

# Lamp type LED-T (Non Integrated) ONLY Lamp max 7W LED E12/G16.5 Lamp Included No Control type DIMMABLE (On Cord) Input Voltage 120V Power consumption 7W Ballast N/A

### Colors & Finishes

Transparent (Diffuser)

Blue (Gradient)

Chrome (Stem & Base)

### Materials =

- Diffuser in handblown glass
- Stem & base in chrome metal

### Features & Accessories =

### Dimensions =



## Packaging =

1 Box

1 x 8-3/8" x 8-3/8" x 18-3/16" / 4.51 lbs - 21 cm x 21 cm x 46 cm / 2.045 kg

# Light distribution —

Diffused

Luminaire weight =

0 lbs / 0 kg

Warranty =