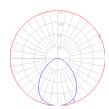

# Light distribution =

Direct

Red = Max Cd. Through Vertical plane Blue = Max Cd. Through Horizontal plane