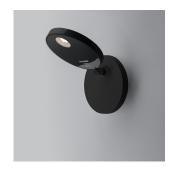

Naoto Fukasawa

#### Collection ==

Design

# Materials =

- Head in painted aluminum
- Lower head diffuser in thermoplastic
- Wall bracket in aluminum

## Features & Accessories =

• Tiltable and rotatable head