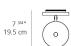

------|
| Light output ratio                 | 44.74lm/W                 |
| Power consumption                  | 10.58W                    |
| Led type                           | 9.5W Array*               |
| CCT (Correlated Color Temperature) | 3000K                     |
| CRI (Color Rendering Index)        | >80                       |
| Life expectancy                    | 50000Hrs                  |
| Control type                       | On/Off / Without Switch   |
| Input Voltage                      | 120V                      |
| Driver                             | TCI - 1 x DC-12W-550MA-AR |

# Materials =

- Head in painted aluminum
- Lower head diffuser in thermoplastic
- Wall bracket in aluminum

## Features & Accessories =

• Tiltable and rotatable head

## Dimensions ===









# Light distribution =

Direct



Red = Max Cd. Through Vertical plane Blue = Max Cd. Through Horizontal plane

# Packaging =

1 x 11-1/8" x 9-1/8" x 7-15/16" / 2.65 lbs - 28 cm x 23 cm x 20 cm / 1.2 kg



.99 lbs / .45 kg

Warranty