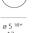

--|
| Light output ratio                 | 44.74lm/W                 |
| Power consumption                  | 10.58W                    |
| Led type                           | 9.5W Array*               |
| CCT (Correlated Color Temperature) | 3000K                     |
| CRI (Color Rendering Index)        | >80                       |
| Life expectancy                    | 50000Hrs                  |
| Control type                       | On/Off / Without Switch   |
| Input Voltage                      | 120V                      |
| Driver                             | TCI - 1 x DC-12W-550MA-AR |

# Materials =

- Head in painted aluminum
- Lower head diffuser in thermoplastic
- Wall bracket in aluminum

## Features & Accessories =

• Tiltable and rotatable head

## Dimensions ===









# Light distribution =

Direct



Red = Max Cd. Through Vertical plane Blue = Max Cd. Through Horizontal plane

# Packaging =

1 x 11-1/8" x 9-1/8" x 7-15/16" / 2.65 lbs - 28 cm x 23 cm x 20 cm / 1.2 kg



.99 lbs / .45 kg

Warranty