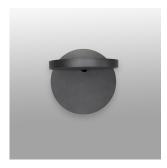

## Demetra wall spot w/o switch 2700K anthracite grey 1731W18A

# Materials =

• Head in painted aluminum

Colors & Finishes

Anthracite grey

- Lower head diffuser in thermoplastic
- Wall bracket in aluminum

Features & Accessories

Packaging = 1 Box

• Tiltable and rotatable head