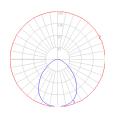

## Light distribution

Direct

Red = Max Cd. Through Vertical plane Blue = Max Cd. Through Horizontal plane Luminaire weight .99 lbs / .45 kg

Warranty = 5 year limited warranty

last updated: 2021-01-29

We reserve the right to change specifications of our products. For the latest product information please visit www.artemide.net