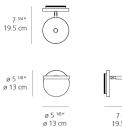

## Demetra wall spot w/o switch 2700K anthracite grey 1731W18A

## **SPECIFICATIONS**



# Naoto Fukasawa

Design By =

Collection = Design



#### Specifications = **Delivered lumens** 472.04lm Light output ratio 44.74lm/W Power consumption 10.6W 9.5W Array\* Led type **CCT (Correlated Color Temperature)** 2700K CRI (Color Rendering Index) >90 Life expectancy 50000Hrs Control type On/Off / Without Switch Input Voltage 120V TCI - 1 x DC-12W-550MA-AR Driver

1 x 11-1/8" x 9-1/8" x 7-15/16" / 2.65 lbs - 28 cm x 23 cm x 20 cm / 1.2 kg

# Materials =

• Head in painted aluminum

Colors & Finishes

Anthracite grey

- Lower head diffuser in thermoplastic
- Wall bracket in aluminum

Features & Accessories

Packaging = 1 Box

• Tiltable and rotatable head

### Dimensions =



7 3/4″ 19.5 cm

## Light distribution

Direct



Red = Max Cd. Through Vertical plane Blue = Max Cd. Through Horizontal plane Luminaire weight .99 lbs / .45 kg

Warranty = 5 year limited warranty

last updated: 2021-01-29

We reserve the right to change specifications of our products. For the latest product information please visit www.artemide.net