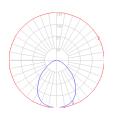

### Light distribution

Direct

Red = Max Cd. Through Vertical plane Blue = Max Cd. Through Horizontal plane Luminaire weight .99 lbs / .45 kg

Warranty 5 year limited warranty

last updated: 2021-01-29

We reserve the right to change specifications of our products. For the latest product information please visit www.artemide.net