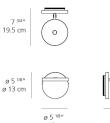

thracite grey

Design By =

Naoto Fukasawa

### SPECIFICATIONS

DIMMABLE (On Head) / Switch (On Head)

TCI - 1 x DC-12W-550MA-AR

472lm

10.6W 9.5W Array\*

2700K

>90

120V

50000Hrs

44.74lm/W



# Collection =

Design



### Colors & Finishes

Anthracite grey

#### Materials =

- Head in painted aluminum
- Lower head diffuser in thermoplastic
- Wall bracket in aluminum

Features & Accessories =

Specifications =

**Delivered lumens** 

Light output ratio

Life expectancy

Control type

Input Voltage

Packaging = 1 Box

Driver

Led type

Power consumption

**CCT (Correlated Color Temperature)** 

CRI (Color Rendering Index)

• Tiltable and rotatable head

• Dimmer switch incorporated on head

1 x 11-1/8" x 9-1/8" x 7-15/16" / 2.65 lbs - 28 cm x 23 cm x 20 cm / 1.2 kg

#### Dimensions =



ø 5 <sup>1/8</sup>" 7 <sup>3/4</sup>" ø 13 cm 19.5 cm

### Light distribution

Direct



Red = Max Cd. Through Vertical plane Blue = Max Cd. Through Horizontal plane Luminaire weight .99 lbs / .45 kg

Warranty 5 year limited warranty

last updated: 2021-01-29

We reserve the right to change specifications of our products. For the latest product information please visit www.artemide.net