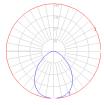

#### **Light distribution**

Direct

Red = Max Cd. Through Vertical plane Blue = Max Cd. Through Horizontal plane