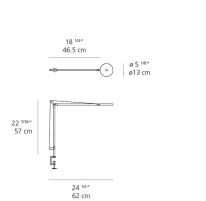

# Dimensions

3 3/16/

8 cm

table thickness min. 1/4" - max. 2 1/16"

clamp length min. 3 <sup>11/16</sup>"-max. 5 <sup>7/16</sup>" 2 <sup>3/8</sup>" min. 9.4 cm - max. 13.9 cm

min. 0.7 cm - max. 5.2 cm