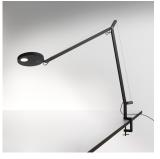

# Demetra table with clamp

# 💷 e🖫 (P20) 💮

• Head and arms in painted aluminum

• Lower head diffuser in thermoplastic

• Internal tension springs and external tension control cables in aluminum

• Table clamp made in die-cast aluminum with matching painted finish