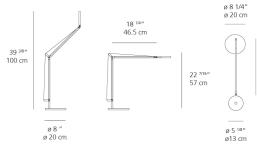

#### Dimensions =

**Light distribution** 

Direct

Red = Max Cd. Through Vertical plane Blue = Max Cd. Through Horizontal plane Warranty =

Luminaire weight