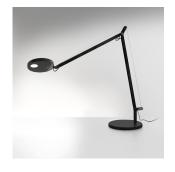

# Demetra table with base

#### Colors & Finishes

Matte Black

#### Materials =

- Head and arms in painted aluminum
- Lower head diffuser in thermoplastic
- Internal tension springs and external tension control cables in aluminum
- Weighted steel base with thermoplastic matching painted finish