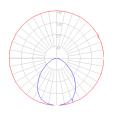

#### Dimensions =

**Light distribution** 

Direct

Red = Max Cd. Through Vertical plane Blue = Max Cd. Through Horizontal plane Warranty =

Luminaire weight