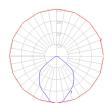

## Light distribution =

Direct

Luminaire weight =

2.09 lbs / .95 kg

Warranty =

Red = Max Cd. Through Vertical plane Blue = Max Cd. Through Horizontal plane