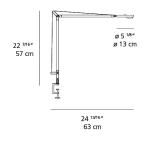

|
| CCT (Correlated Color Temperature) | 3000K                                 |
| CRI (Color Rendering Index)        | >90                                   |
| Life expectancy                    | 50000Hrs                              |
| Control type                       | DIMMABLE (On Head) / No Motion Sensor |
| Input Voltage                      | 120-240V                              |
| Driver                             | Plug-In                               |

#### Features & Accessories =

- Anti-glare reflector
- Fully adjustable arms and head
- Tiltable and rotatable diffuser
- Bottom of the head's body works as a heatsink for maximum heat dissipation
- Interchangeable plug options accommodate most electrical outlets for global versatility

#### Dimensions =





#### Packaging =

2 Boxes

1 x 42" x 14" x 2-5/8" / 5.62 lbs - 106.5 cm x 35.5 cm x 6.5 cm / 2.55 kg

1 x 5-3/16" x 4-13/16" x 3-5/8" / .44 lbs - 13 cm x 12 cm x 9 cm / .2 kg

## Light distribution =

Direct



Luminaire weight =

2.09 lbs / .95 kg

Warranty =

Red = Max Cd. Through Vertical plane Blue = Max Cd. Through Horizontal plane