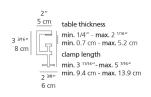

|
| CCT (Correlated Color Temperature) | 3000K                                 |
| CRI (Color Rendering Index)        | >90                                   |
| Life expectancy                    | 50000Hrs                              |
| Control type                       | DIMMABLE (On Head) / No Motion Sensor |
| Input Voltage                      | 120-240V                              |
| Driver                             | Plug-In                               |

#### Features & Accessories =

- Anti-glare reflector
- Fully adjustable arms and head
- Tiltable and rotatable diffuser
- Bottom of the head's body works as a heatsink for maximum heat dissipation
- Interchangeable plug options accommodate most electrical outlets for global versatility

#### Dimensions =





#### Packaging =

2 Boxes

1 x 42" x 14" x 2-5/8" / 5.62 lbs - 106.5 cm x 35.5 cm x 6.5 cm / 2.55 kg

1 x 5-3/16" x 4-13/16" x 3-5/8" / .44 lbs - 13 cm x 12 cm x 9 cm / .2 kg

## Light distribution =

Direct



Luminaire weight =

2.09 lbs / .95 kg

Warranty =

Red = Max Cd. Through Vertical plane Blue = Max Cd. Through Horizontal plane