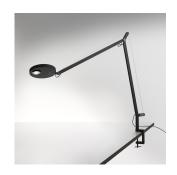

## Design By =

Naoto Fukasawa

#### Collection =

Design

# Materials =

- Head in die-cast aluminum
- Arm in extruded aluminum
- Lower head diffuser in thermoplastic
- Internal tension springs and external tension control cables in aluminum
- Table clamp made in die-cast aluminum with matching painted finish

#### Features & Accessories =

- Anti-glare reflector
- Fully adjustable arms and head
- Tiltable and rotatable diffuser
- Bottom of the head's body works as a heatsink for maximum heat dissipation
- Interchangeable plug options accommodate most electrical outlets for global versatility