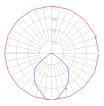

#### Light distribution =

Direct

Red = Max Cd. Through Vertical plane Blue = Max Cd. Through Horizontal plane 9.26 lbs / 4.2 kg