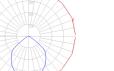

#### Light distribution =

Direct

Red = Max Cd. Through Vertical plane Blue = Max Cd. Through Horizontal plane 9.26 lbs / 4.2 kg