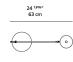

| 120-240V                              |  |
| Driver                             | Plug-In                               |  |
|                                    |                                       |  |

#### Materials =

- Head and base in die-cast aluminum
- Arm in extruded aluminum
- Lower head diffuser in thermoplastic
- Internal tension springs and external tension control cables in aluminum
- · Weighted steel base with thermoplastic matching painted finish

#### Features & Accessories —

- Anti-glare reflector
- Fully adjustable arms and head
- Tiltable and rotatable diffuser
- Bottom of the head's body works as a heatsink for maximum heat dissipation
- Interchangeable plug options accommodate most electrical outlets for global versatility

#### Dimensions -





#### Light distribution =

Direct



Red = Max Cd. Through Vertical plane Blue = Max Cd. Through Horizontal plane 9.26 lbs / 4.2 kg





### Packaging —

2 Boxes

1 x 42" x 14" x 2-5/8" / 5.62 lbs - 106.5 cm x 35.5 cm x 6.5 cm / 2.55 kg

1 x 11-15/16" x 11-15/16" x 3-13/16" / 9.17 lbs - 30.1 cm x 30.1 cm x 9.5 cm / 4.16 kg