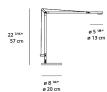

| 120-240V                              |  |
| Driver                             | Plug-In                               |  |
|                                    |                                       |  |

#### Materials =

- Head and base in die-cast aluminum
- Arm in extruded aluminum
- Lower head diffuser in thermoplastic
- Internal tension springs and external tension control cables in aluminum
- · Weighted steel base with thermoplastic matching painted finish

#### Features & Accessories —

- Anti-glare reflector
- Fully adjustable arms and head
- Tiltable and rotatable diffuser
- Bottom of the head's body works as a heatsink for maximum heat dissipation
- Interchangeable plug options accommodate most electrical outlets for global versatility

#### Dimensions -





#### Light distribution =

Direct



Red = Max Cd. Through Vertical plane Blue = Max Cd. Through Horizontal plane 9.26 lbs / 4.2 kg





### Packaging —

2 Boxes

1 x 42" x 14" x 2-5/8" / 5.62 lbs - 106.5 cm x 35.5 cm x 6.5 cm / 2.55 kg

1 x 11-15/16" x 11-15/16" x 3-13/16" / 9.17 lbs - 30.1 cm x 30.1 cm x 9.5 cm / 4.16 kg