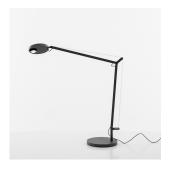

# Demetra Professional LED table with base

#### Materials =

- Head and base in die-cast aluminum
- Arm in extruded aluminum
- Lower head diffuser in thermoplastic
- Internal tension springs and external tension control cables in aluminum
- · Weighted steel base with thermoplastic matching painted finish

#### Features & Accessories —

- Anti-glare reflector
- Fully adjustable arms and head
- Tiltable and rotatable diffuser
- Bottom of the head's body works as a heatsink for maximum heat dissipation
- Interchangeable plug options accommodate most electrical outlets for global versatility