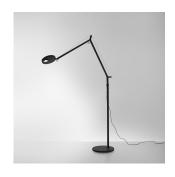

DIMMABLE (On Head) / No Motion Sensor

#### DEM2202

#### Design By

Naoto Fukasawa

#### Collection =

Design

#### Materials =

- Head in die-cast aluminum
- Arm in extruded aluminum
- Lower head diffuser in thermoplastic
- Internal tension springs and external tension control cables in aluminum
- Floor base in weighted steel with painted aluminum cover

#### Dimensions =

### Luminaire weight =

10.36 lbs / 4.7 kg

Warranty =