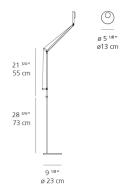

tor

Specifications =

**Delivered lumens** 

Light output ratio

Life expectancy

Control type

Input Voltage

Driver

Led type

**Power consumption** 

**CCT (Correlated Color Temperature)** 

CRI (Color Rendering Index)

- Fully adjustable arms and head
- Tiltable and rotatable diffuser
- Bottom of the head's body works as a heatsink for maximum heat dissipation
- Interchangeable plug options accommodate most electrical outlets for global versatility

869lm

72lm/W

10W C.O.B.\*

12W

3000K

50000Hrs

120-240V

Plug-In

>90

#### Materials =

- Head in die-cast aluminum
- Arm in extruded aluminum
- Lower head diffuser in thermoplastic
- Internal tension springs and external tension control cables in aluminum
- Floor base in weighted steel with painted aluminum cover

#### Dimensions =



#### Light distribution

Direct



Red = Max Cd. Through Vertical plane Blue = Max Cd. Through Horizontal plane

## Packaging =

3 Boxes

1 x 42" x 14" x 2-5/8" / 5.62 lbs - 106.5 cm x 35.5 cm x 6.5 cm / 2.55 kg

1 x 11-15/16" x 11-15/16" x 3-13/16" / 9.17 lbs - 30.1 cm x 30.1 cm x 9.5 cm / 4.16 kg

1 x 41-13/16" x 1-11/16" x 1-11/16" / 1.54 lbs - 106 cm x 4 cm x 4 cm / .7 kg

### Luminaire weight =

10.36 lbs / 4.7 kg

Warranty =