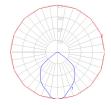

#### Light distribution

Direct

Red = Max Cd. Through Vertical plane Blue = Max Cd. Through Horizontal plane