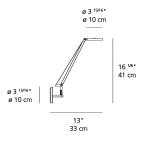

(Color Rendering Index)        | >90                                   |
| Life expectancy                    | 50000Hrs                              |
| Control type                       | DIMMABLE (On Head) / No Motion Sensor |
| Input Voltage                      | 120-240V                              |
| Driver                             | Plug-In                               |

# Materials =

- Head and arms in painted aluminum
- Lower head diffuser in thermoplastic
- Internal tension springs and external tension control cables in aluminum
- Wall support in painted aluminum

#### Features & Accessories -

- Fully adjustable arms and head
- Tiltable and rotatable diffuser
- Interchangeable plug options accommodate most electrical outlets for global versatility

#### Dimensions -



## Packaging =

1 Box

1 x 19-9/16" x 8-9/16" x 5-3/16" / 2.07 lbs - 49.5 cm x 21.5 cm x 13 cm / .94 kg

### Light distribution =

Direct



## Luminaire weight —

1.21 lbs / .55 kg

Warranty —

5 year limited warranty

Red = Max Cd. Through Vertical plane
Blue = Max Cd. Through Horizontal plane