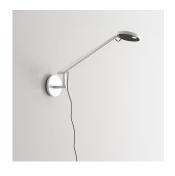

# Materials =

- Head and arms in painted aluminum
- Lower head diffuser in thermoplastic
- Internal tension springs and external tension control cables in aluminum
- Wall support in painted aluminum

#### Features & Accessories -

- Fully adjustable arms and head
- Tiltable and rotatable diffuser
- Interchangeable plug options accommodate most electrical outlets for global versatility