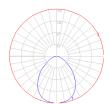

### Light distribution =

Direct

## Luminaire weight —

1.21 lbs / .55 kg

Warranty —

5 year limited warranty

Red = Max Cd. Through Vertical plane
Blue = Max Cd. Through Horizontal plane