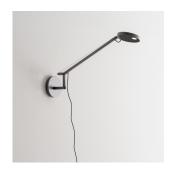

DIMMABLE (On Head) / No Motion Sensor

#### 1748W18A

#### Materials =

- Head and arms in painted aluminum
- Lower head diffuser in thermoplastic
- Internal tension springs and external tension control cables in aluminum
- Wall support in painted aluminum

#### Dimensions =