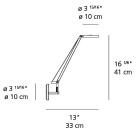

1 x 19-9/16" x 8-9/16" x 49-5/16" / 2.07 lbs - 49.5 cm x 21.5 cm x 125 cm / .94 kg

40lm/W

7W 6W C.O.B.\*

2700K

>90

50000Hrs

120-240V

Plug-In

#### Dimensions =