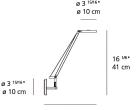

type** 

Input Voltage

Packaging = 1 Box

Driver

**CCT (Correlated Color Temperature)** 

CRI (Color Rendering Index)

Led type

- Fully adjustable arms and head
- Tiltable and rotatable diffuser
- Interchangeable plug options accommodate most electrical outlets for global versatility

1 x 19-9/16" x 8-9/16" x 49-5/16" / 2.07 lbs - 49.5 cm x 21.5 cm x 125 cm / .94 kg

40lm/W

7W 6W C.O.B.\*

2700K

>90

50000Hrs

120-240V

Plug-In

#### Materials =

- Head and arms in painted aluminum
- Lower head diffuser in thermoplastic
- Internal tension springs and external tension control cables in aluminum
- Wall support in painted aluminum

#### Dimensions =



# Light distribution =

last updated: 2021-01-29

Direct

### Luminaire weight =

0 lbs / 0 kg

## Warranty =

5 year limited warranty