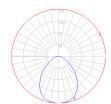

## Light distribution =

Direct

Red = Max Cd. Through Vertical plane Blue = Max Cd. Through Horizontal plane