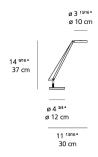

to Fukasawa

### Collection =

Design



## Colors & Finishes =

| <br>White |
|-----------|

# Features & Accessories =

Specifications =

**Power consumption** 

Life expectancy

**Control type** 

Input Voltage

Driver

**CCT (Correlated Color Temperature)** 

CRI (Color Rendering Index)

Led type

**Delivered lumens** Light output ratio

- Fully adjustable arms and head
- Tiltable and rotatable diffuser
- Interchangeable plug options accommodate most electrical outlets for global versatility

N/A

7W 6W C.O.B.\*

2700K

>90

50000Hrs

120-240V

Plug-In

# Materials =

- Head and arms in painted aluminum
- Lower head diffuser in thermoplastic
- Internal tension springs and external tension control cables in aluminum
- Base in weighted steel with painted aluminum cover

## Dimensions =



## Light distribution =

Direct



Red = Max Cd. Through Vertical plane Blue = Max Cd. Through Horizontal plane

## Packaging =

1 Box

1 x 20-3/8" x 8-9/16" x 2-5/8" / 3.37 lbs - 51.5 cm x 21.5 cm x 6.5 cm / 1.53 kg

## Luminaire weight =

2.71 lbs / 1.23 kg

# Warranty =

5 year limited warranty