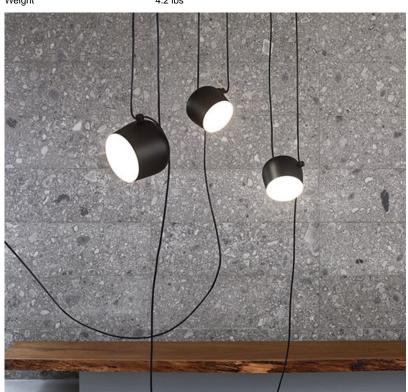

# AIM Small, Bronze - Specification Sheet by Ronan and Erwan Bouroullec, 2014

Mounting Ceiling Pendant

Lamp (Bulb) Description 1 Multichip LED 2700K 950lm CRI90 12W

Canopy Dimension Diameter 4.3" - 0.75" high Environment Indoor - Dry Location

Dimming Phase-cut Dimming / Triac Type

Finish Anodized Bronze

Technical and Product Description The AIM is a form of modern pendant lighting that is constructed from a varnished aluminum sheet with a photo-etched optical polycarbonate shade and an internal reflector of a photo-etched ABS. The cable can be adjusted to allow the fixture head and light distribution to be aimed. The cable has a total length of 29 ft 5 inches (9m) allowing the lamp to be suspended up to 9 ft 8inches (3m) from the ceiling.

> The AIM emits direct lighting. The minimalist pendant lamp has two versions and is available in black or white. Please select model of choice when ordering.

> 1. AIM - Hardwired: Connects to wall-switch by hardwiring to a 120V junction box (no additional LED driver is required). Comes with a 5" diameter canopy.

> 2. AIM - Plug-in: Switch and cord that you can plug into a socket (NOT dimmable)

> NOTE: If multiple fixtures are to be hardwired to a single junction box, you must purchase a special canopy other than the one that is included. This canopy will allow 3-5 pendants to be hardwired to one junction box (this does not apply to plug-in version).