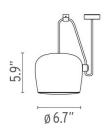

#### **Dimensional Image**

# AIM Small, Bronze - Specification Sheet by Ronan and Erwan Bouroullec, 2014

Mounting Ceiling Pendant

Lamp (Bulb) Description 1 Multichip LED 2700K 950lm CRI90 12W

Canopy Dimension Diameter 4.3" - 0.75" high Environment Indoor - Dry Location

## **Physical**

Cord Length (inches) 354" - Brown

Construction Material Aluminum, Polycarbonate

Weight 4.2 lbs

FU009526 Anodized Bronze