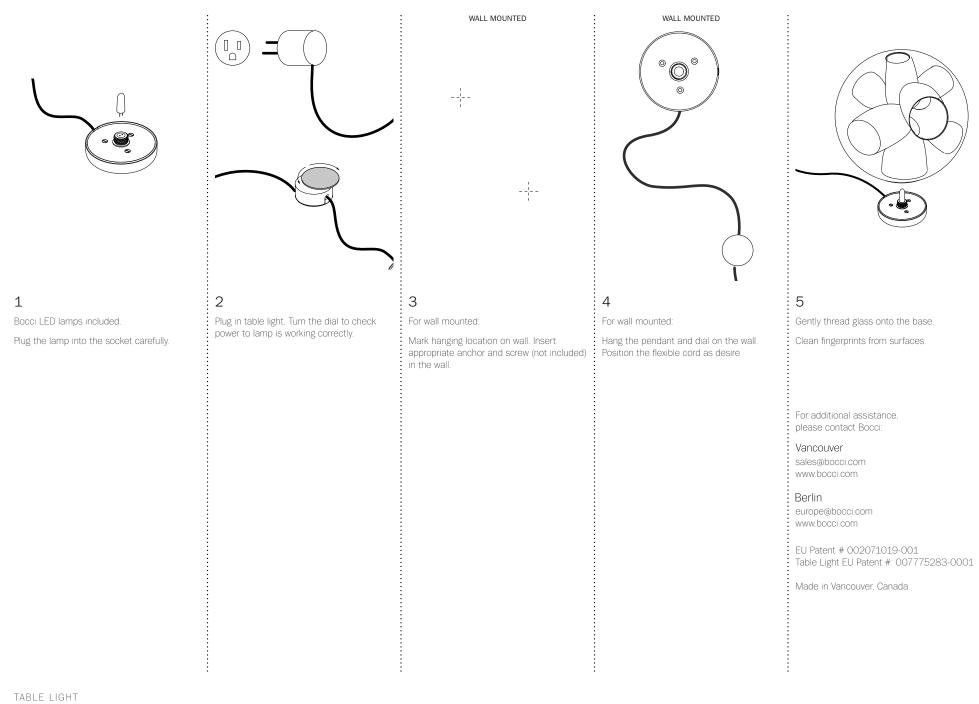

## DESCRIPTION

±190-210

(7.5"-8.5")

Ø75 (3")

485 (18.9")

1765 (69.5")

The 't' designation in this variation on the 38V refers to its use as a table light. The table light has a 2290mm (90°) long flexible cable with dial control for on/ off/dimming. There is notch on the back of the pendant base and dial control for wall mounting.

## NOTES

+ Purchase replacement lamps online at www.bocci.com/shop/bulbs

+ The brass base and dial control are untreated and, as such, will develop a natural patina over time.

EU Patent # 002071019-001 Table Light EU Patent #: 007775283-0001