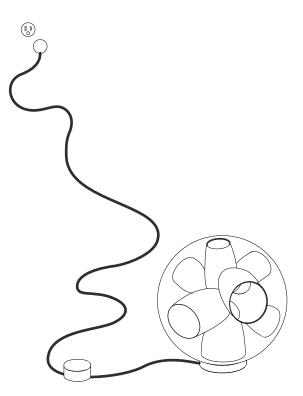

## DESCRIPTION

±190-210

(7.5"-8.5")

Ø75 (3")

485 (18.9")

1765 (69.5")

The 't' designation in this variation on the 38V refers to its use as a table light. The table light has a 2290mm (90°) long flexible cable with dial control for on/ off/dimming. There is notch on the back of the pendant base and dial control for wall mounting.

38V is a variant of the original 38 series where a large glass sphere is blown with a multitude of haphazard interior cavities, which intersect and collide in unpredictable ways. 38V is smaller, lighter and suspended with coaxial cables. The interior cavities can be filled with plants or left empty.

Standard 38V are made with clear glass exterior spheres and milk white interior lamp holder cavities.