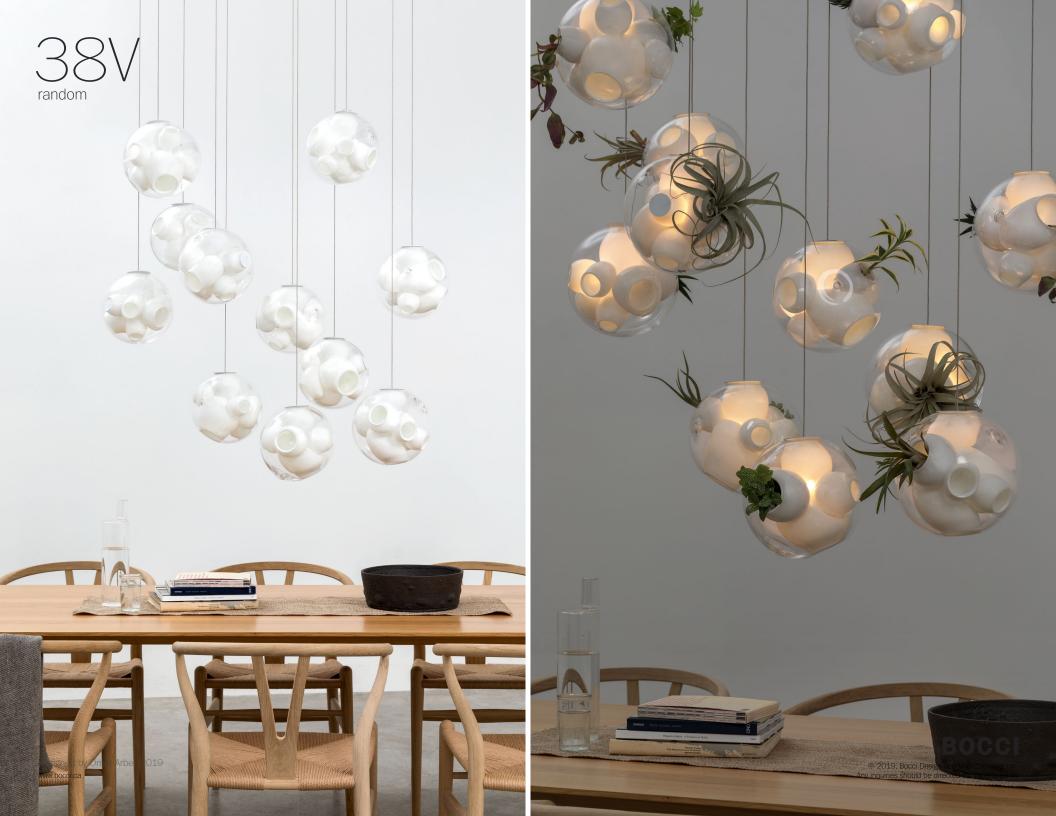

38V is a variant of the original 38 series where a large glass sphere is blown with a multitude of haphazard interior cavities, which intersect and collide in unpredictable ways. 38V is smaller, lighter and suspended with coaxial cables. The interior cavities can be filled with plants or left empty. The Random is suspended using coaxial cable and composed in ambient groupings.