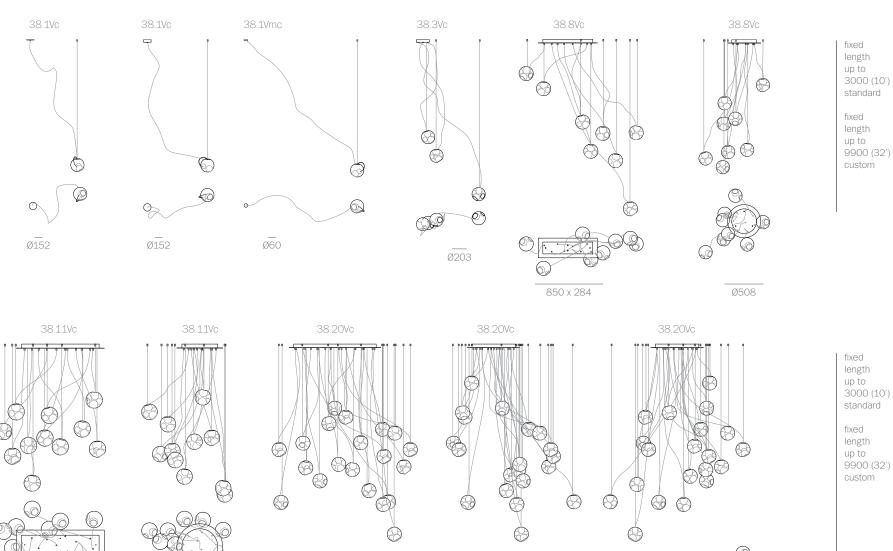

38V is a variant of the original 38 series where a large glass sphere is blown with a multitude of haphazard interior cavities, which intersect and collide in unpredictable ways. 38V is smaller, lighter and suspended with coaxial cables. The interior cavities can be filled with plants or left empty. The Random is suspended using coaxial cable and composed in ambient groupings.