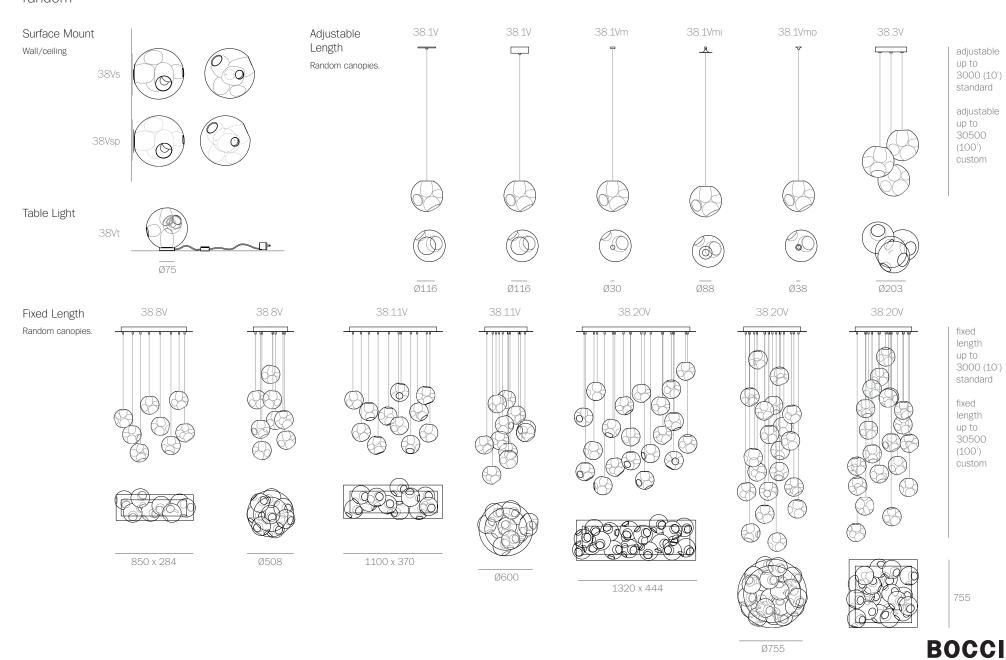

## $\underbrace{\mathsf{3}\mathsf{8}\mathsf{V}}_{\mathsf{random}}$

Fixed Length Random canopies.

Ø755

**BOCCI** 

© 2019, Bocci Design and Manufacturing Inc. Any inquiries should be directed to: info@bocci.ca

755

1100 x 370

Ø600

1320 x 444

## 38V

Fixed Length
Cluster canopies.

Designed by Omer Arbel, 2019 www.bocci.ca