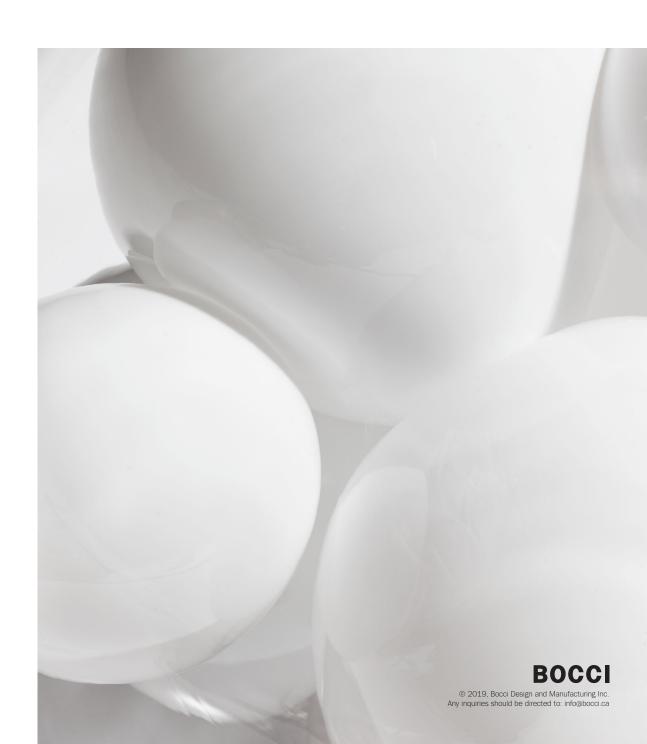

38V is a variant of the original 38 series where a large glass sphere is blown with a multitude of haphazard interior cavities, which intersect and collide in unpredictable ways. 38V is smaller, lighter and suspended with coaxial cables. The interior cavities can be filled with plants or left empty. The Random is suspended using coaxial cable and composed in ambient groupings.