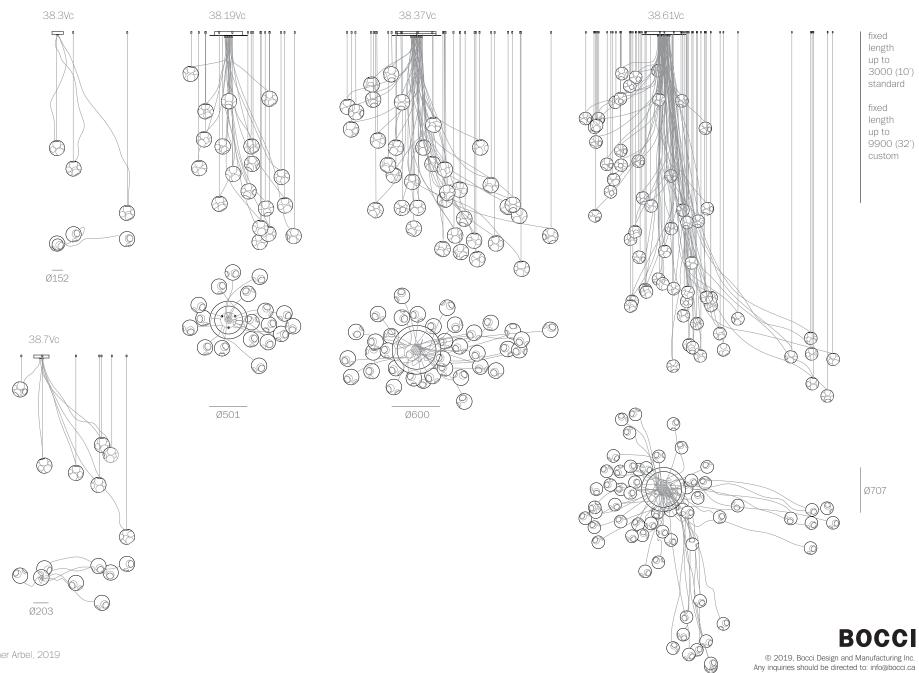

38V is a variant of the original 38 series where a large glass sphere is blown with a multitude of haphazard interior cavities, which intersect and collide in unpredictable ways. 38V is smaller, lighter and suspended with coaxial cables. The interior cavities can be filled with plants or left empty. The Random is suspended using coaxial cable and composed in ambient groupings.