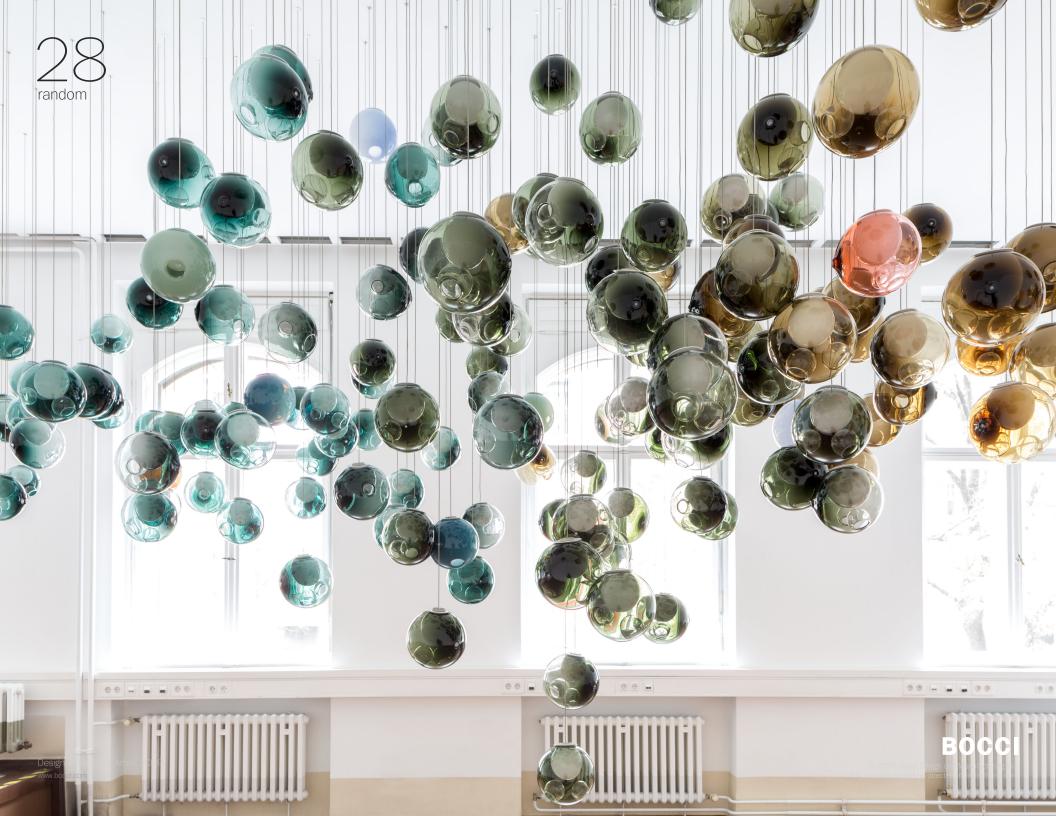

## 28 random

An innovative fabrication process that manipulates both the temperature and the direction of air flow into blown glass. The result is a slightly distorted sphere with an interior landscape of satellite shapes, including an opaque milk glass diffuser that houses either a low-voltage xenon or LED lamp.

The Random is suspended using coaxial cable and composed in ambient groupings.

## random

**BOCCI** 

 $\frac{28}{\text{random}}$ BOCCI © 2020, Bocci Design and Manufacturing Inc. Any inquiries should be directed to: info@bocci.com