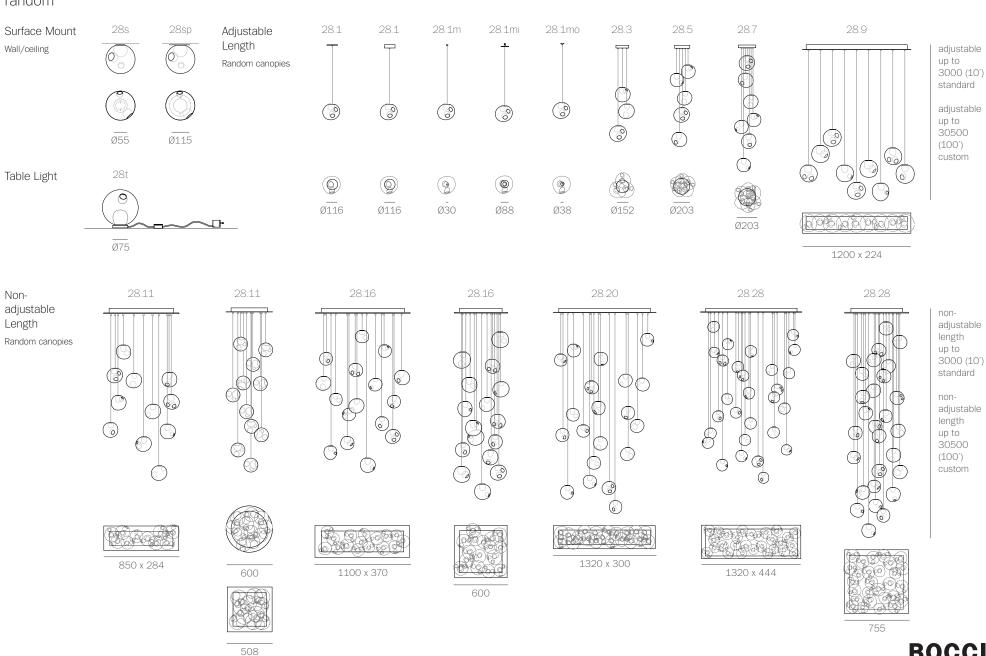

## 28 random

An innovative fabrication process that manipulates both the temperature and the direction of air flow into blown glass. The result is a slightly distorted sphere with an interior landscape of satellite shapes, including an opaque milk glass diffuser that houses either a low-voltage xenon or LED lamp.

The Random is suspended using coaxial cable and composed in ambient groupings.

## Materi

Blown glass, braided metal coaxial cable, electrical components, and brushed nickel or white powder coated canopy.

## Pater

US Patent # D687,740 EU Patent # 001695834-001 to 004

±Ø165 (6.5")