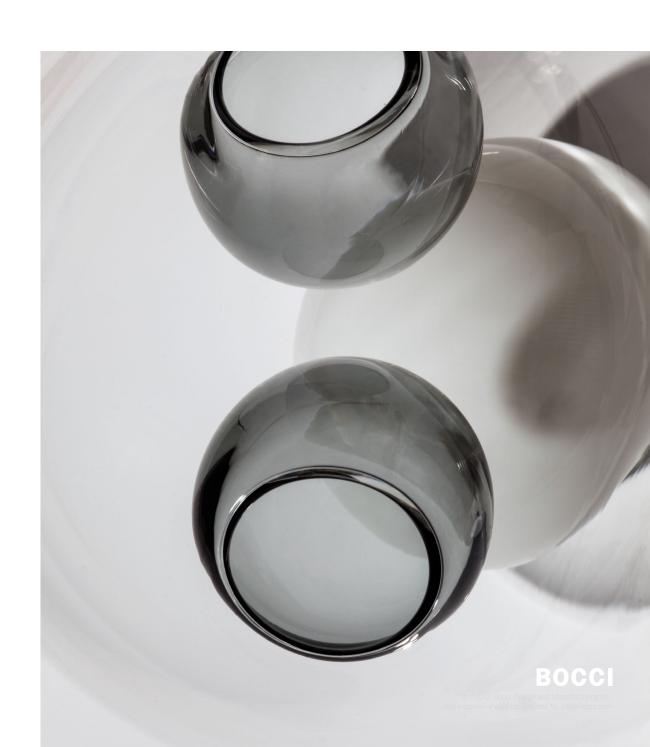

## 28 random

An innovative fabrication process that manipulates both the temperature and the direction of air flow into blown glass. The result is a slightly distorted sphere with an interior landscape of satellite shapes, including an opaque milk glass diffuser that houses either a low-voltage xenon or LED lamp.

The Random is suspended using coaxial cable and composed in ambient groupings.

## Materi

Blown glass, braided metal coaxial cable, electrical components, and brushed nickel or white powder coated canopy.