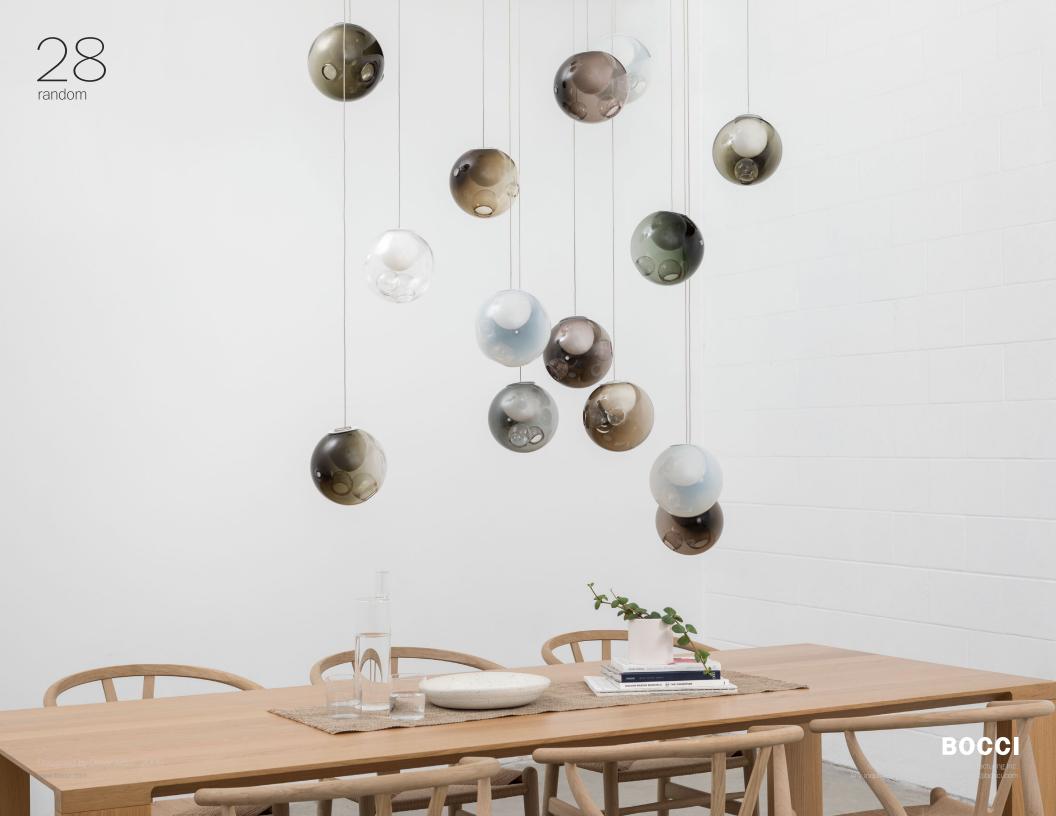

## 28 random

An innovative fabrication process that manipulates both the temperature and the direction of air flow into blown glass. The result is a slightly distorted sphere with an interior landscape of satellite shapes, including an opaque milk glass diffuser that houses either a low-voltage xenon or LED lamp.

The Random is suspended using coaxial cable and composed in ambient groupings.

## random

**BOCCI** 

 $\frac{28}{\text{random}}$ BOCCI © 2020, Bocci Design and Manufacturing Inc. Any inquiries should be directed to: info@bocci.com