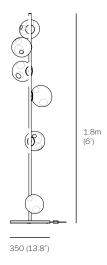

approx 12.8kg (28lb)

PENDANTS: six

BASE: 350mm (13.8") round base

LAMPING: 1.5w LED

STEM LENGTH 1.8m (6') long stem

MATERIALS: blown glass, black flexible cord with brass or black

base and dial control

WEIGHT: approximately 12.8kg (28lb)

## DESCRIPTION

The stem floor system comes in a black or brass finish with a 350mm (13.8") diameter base

Individual 28 pendants result from a complex glass blowing technique whereby air pressure is intermittently introduced into and then removed from a glass matrix which is intermittently heated and then rapidly cooled. The result is a distorted spherical shape with a composed collection of imploded inner shapes, one of which acts as a shade for the light source.