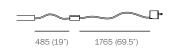

approx 12.8kg (28lb)

PENDANTS: six

BASE: 350mm (13.8") round base

LAMPING: 1.5w LED

STEM LENGTH 1.8m (6') long stem

MATERIALS: blown glass, black flexible cord with brass or black

base and dial control

WEIGHT: approximately 12.8kg (28lb)

CABLE LENGTH 2290mm (90") flexible cable

POWER SUPPLIES: integral

## DESCRIPTION

The stem floor system comes in a black or brass finish with a 350mm (13.8") diameter base

Individual 28 pendants result from a complex glass blowing technique whereby air pressure is intermittently introduced into and then removed from a glass matrix which is intermittently heated and then rapidly cooled. The result is a distorted spherical shape with a composed collection of imploded inner shapes, one of which acts as a shade for the light source.

Standard 28