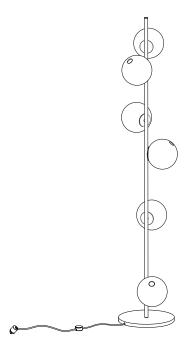

## DESCRIPTION

The stem floor system comes in a black or brass finish with a 350mm (13.8") diameter base

Individual 28 pendants result from a complex glass blowing technique whereby air pressure is intermittently introduced into and then removed from a glass matrix which is intermittently heated and then rapidly cooled. The result is a distorted spherical shape with a composed collection of imploded inner shapes, one of which acts as a shade for the light source.