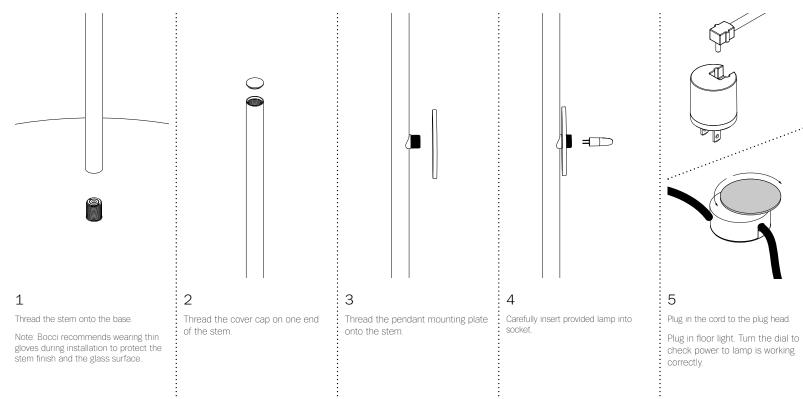

## NOTES

- + Purchase replacement lamps online at www.bocci.com/shop/bulbs
- + The brass used in our Stem Series is untreated and, as such, will develop a natural patina over time. To avoid any marking or tarnish on the brass during handling and installation, please use the gloves provided in your shipment.