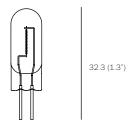

9.1 (0.36")

WATTAGE: 10w

2600k

CRI: 100 (100 is daylight)

LIGHT OUTPUT: 81 lumens EFFICIENCY: 8.3 lm/w

DIMMABLE: yes

LAMP LIFE: 20,000 hours

## DESCRIPTION

The Bocci 10w xenon lamping option offers a longer-life, energy efficient alternative to typical halogen or xenon lamps. This proprietary and worldwide patent pending design utilizes Bocci's standard G4 lamp holder (9.1mm/0.36" in diameter), which is designed to accept either the Bocci xenon lamp or the Bocci LED lamp. The possibility of dual usage allows the opportunity for existing chandeliers with xenon lamping to be retrofitted on site to LED along with the appropriate driver.