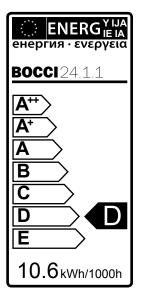

9.1 (0.36")

WATTAGE: 10w

2600k

CRI: 100 (100 is daylight)

LIGHT OUTPUT: 81 lumens EFFICIENCY: 8.3 lm/w

DIMMABLE: yes

LAMP LIFE: 20,000 hours