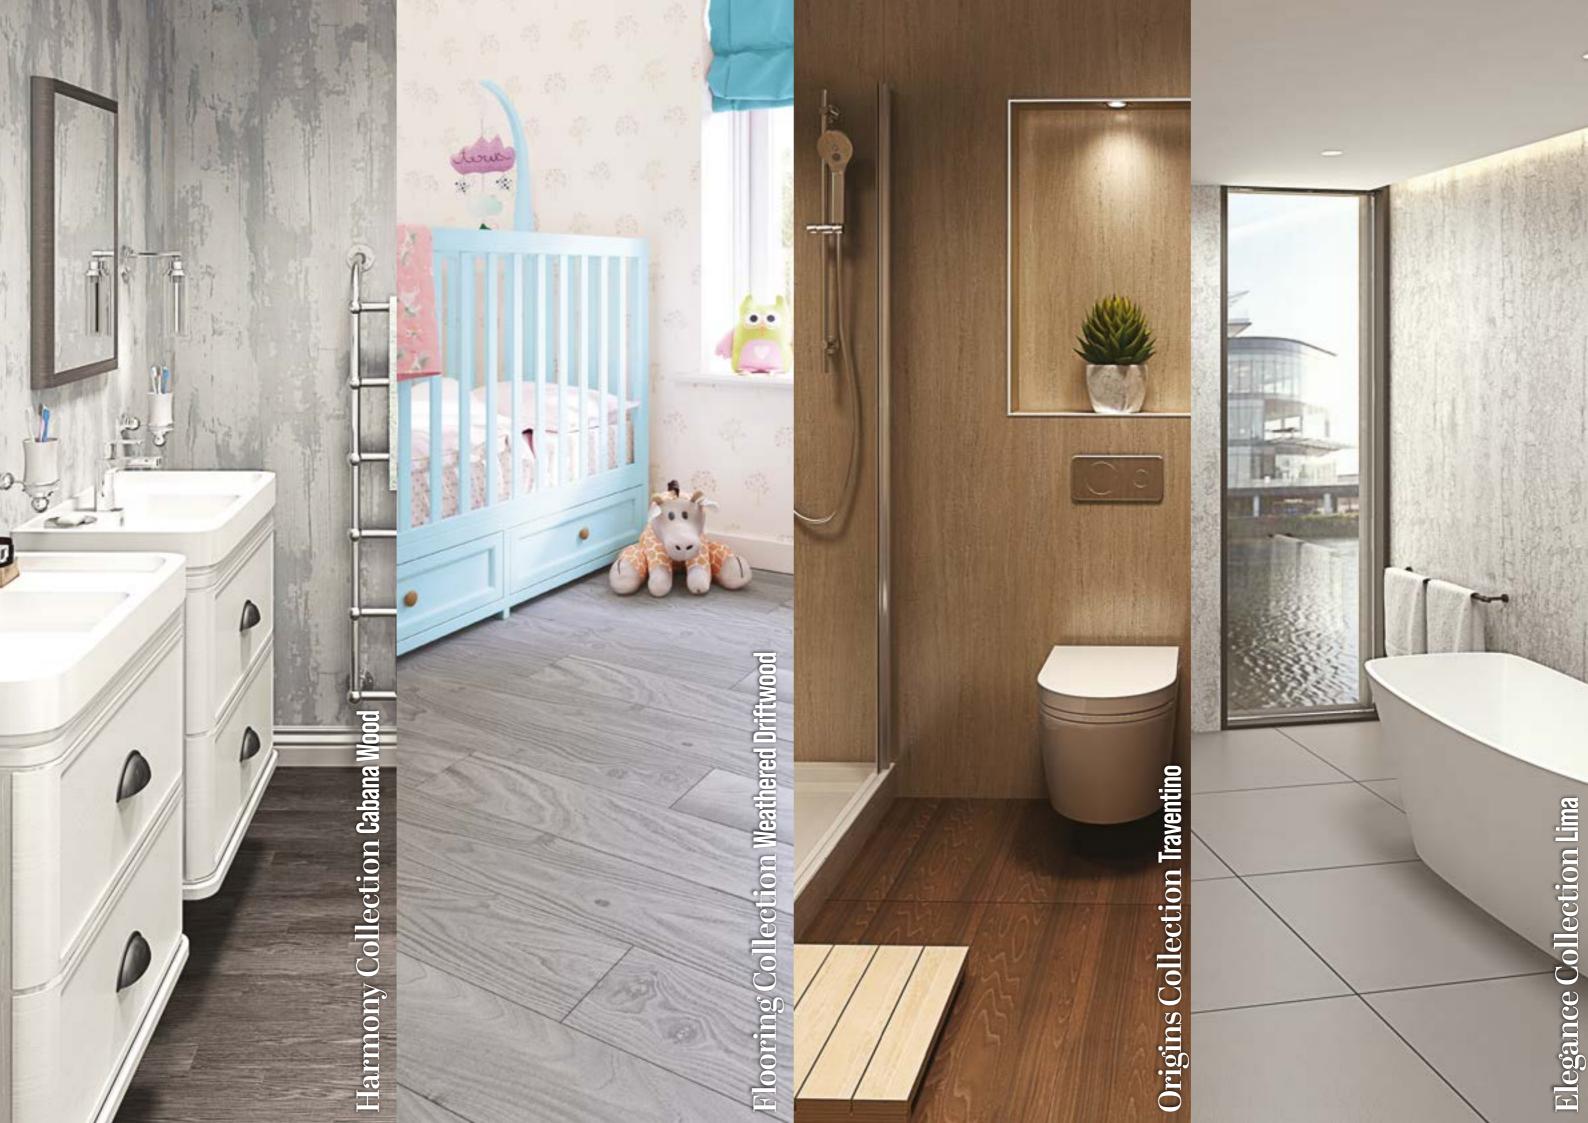

**Origins**Collection

09

**Harmony** Collection

11

**Elegance** Collection

13

**Flooring** Collection

- O3 Perform Panel Overview
- 07 Origins Collection
- **09 Harmony** Collection
- **Elegance** Collection
- 13 Flooring Collection
- Product Specification
- 17 Nu-Lock
  - Trims
  - Ancillary Products
- Manufacturing

The Origins Collection

07 - Perform Panel 08 - Perform Panel

Today's alternative to tiles

## Harmony

# Elegance

Adding unmistakeable luxury to the performance and practicality of **Perform Panel**, our Elegance Collection focuses on warm, natural colours and textures, creating an oasis of calm within the modern home.

## Flooring

**Perform Flooring** comes in twelve stylish designs, to complement any interior design scheme. Choose a timber, marble or ceramic finish, in tile, wide-plank or narrow-plank format. Combining the durability and lightness of vinyl with the look of traditional materials.