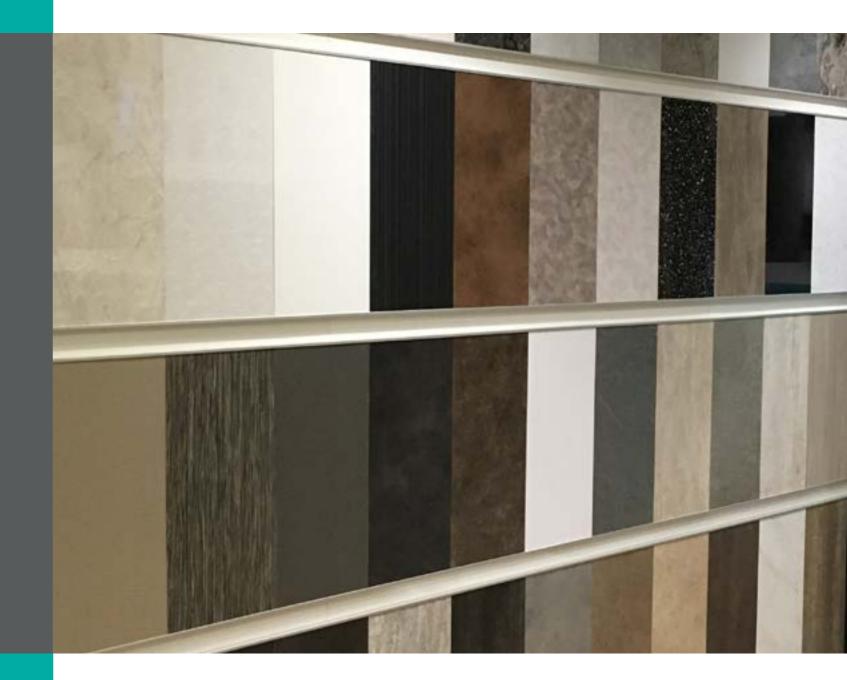

Our three core ranges comprise over **48 stylish designs** in a wide choice of finish, colour, pattern and price-point.

#### **Finishes**

**Perform Panel** is available in a selection of different finishes, depending on the selected decor. These include gloss, matt and textured finishes.

Supplied in an 11mm thickness, with three standard sizes, in either an exterior grade MDF or a WBP plywood core.