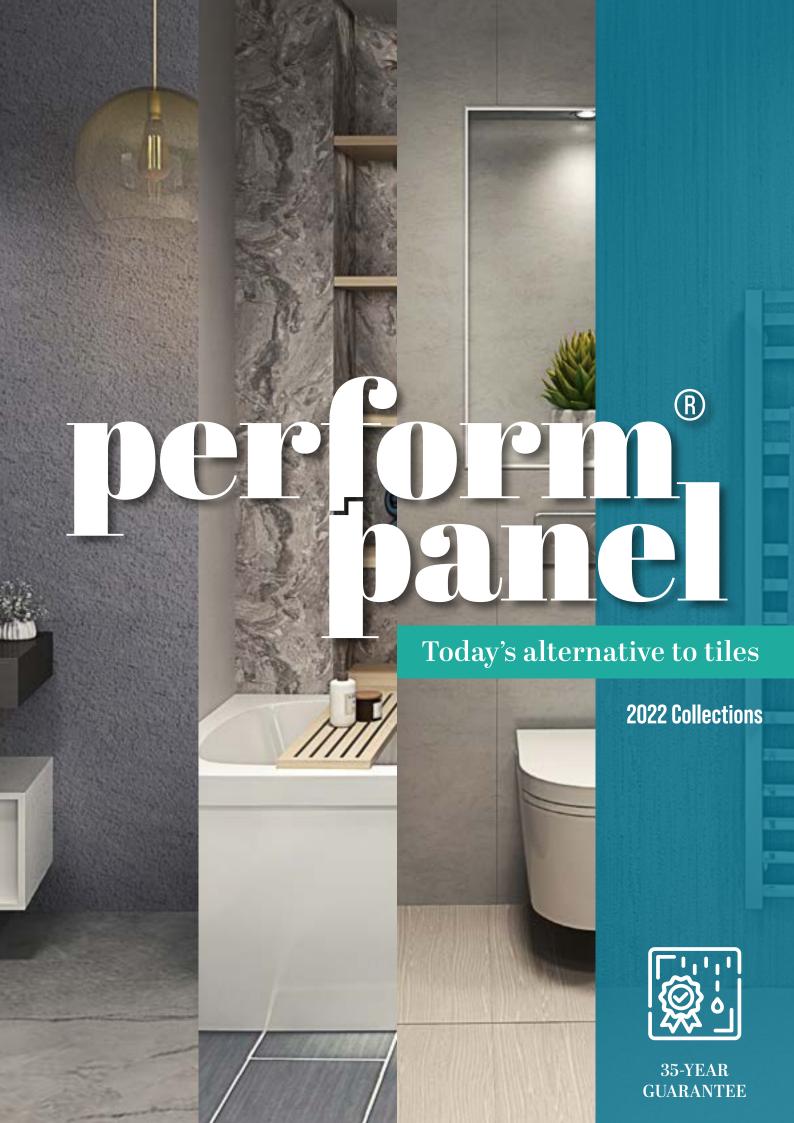

# Elegance

Adding unmistakeable luxury to the performance and practicality of **Perform Panel**, our Elegance Collection focuses on warm, natural colours and textures, creating an oasis of calm within the modern home.

Ardesia

Greystone

Argon

Carbon Elements

New

Sandstone

Nickel

Elements

Cement

Lima

Quartz

Lisbon

Marble

Lithium

Elements

Urban Fall

Warm | Natural | Unmistakeable Luxury

13- Perform Panel

Today's alternative to tiles