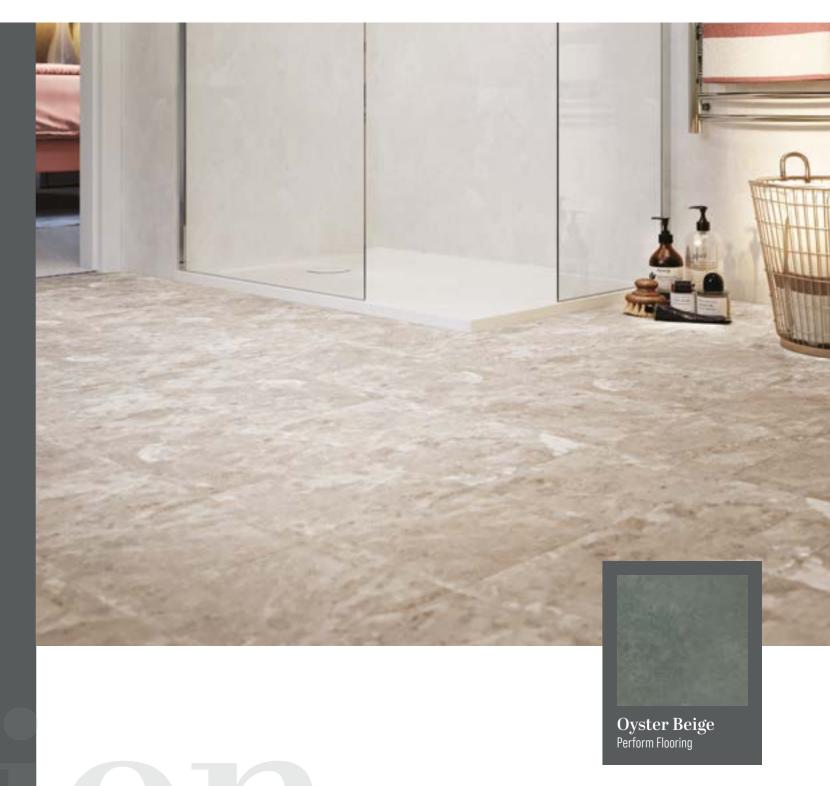

## Flooring

**Perform Flooring** comes in twelve stylish designs, to complement any interior design scheme. Choose a timber, marble or ceramic finish, in tile, wide-plank or narrow-plank format. Combining the durability and lightness of vinyl with the look of traditional materials.

#### Flooring sizes:

Tile - 457 x 300 (1.37m2 per pack)
Narrow - 1220 x 176 (1.71m2 per pack)
Wide - 1500 x 220 (1.98m2 per pack)

Aegean Brown Marble

Dark Travertine

Weathered

Driftwood

Autumn Sunstone (Tile)