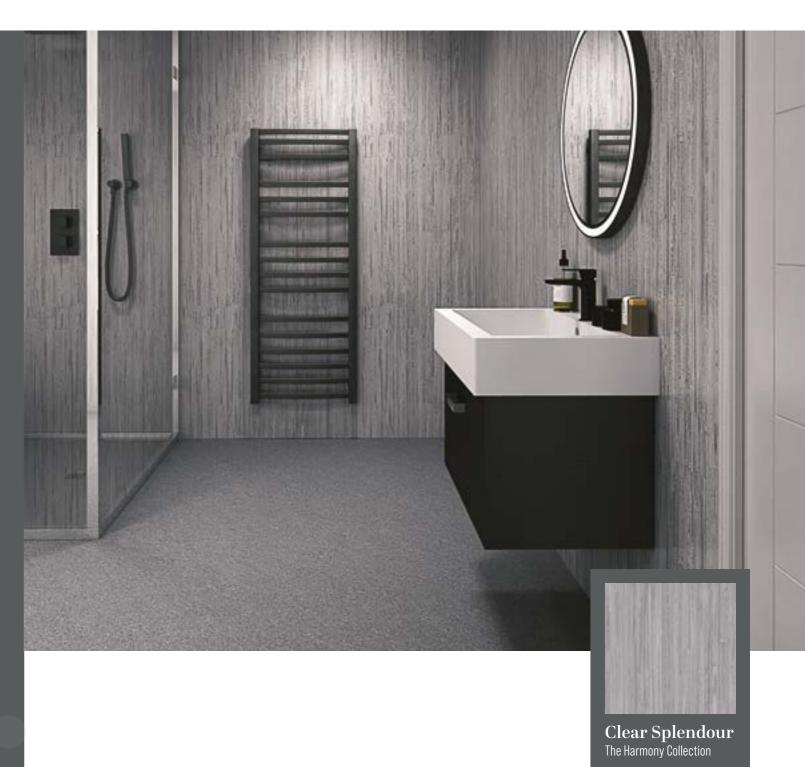

### No other panel performs like Perform Panel

With easy installation, no grouting and a unique highperformance fitting system, **Perform Panel** gives you a seamless waterproof wall in a fraction of the time it would take to tile.

### A wall for every project

**Perform Panel** works beautifully for bathrooms - and many other applications - whatever the interior design style. From warm, gentle earth tones to bold urban design, our range includes a full spectrum of colour and texture. With Perform Panel you can get the look that's perfect for your project, in a fraction of the time it takes to tile.

## Ideal for a whole range of applications

Because **Perform Panel** is five times quicker to fit than tiling, large-scale, time-critical projects really benefit. Social housing, modular buildings, student accommodation and nursing homes are just some of the areas where using Perform Panel pays off. And it's not just bathrooms - Perform Panel is ideal for hotels, gyms, showrooms, restaurants, shops and many more environments.