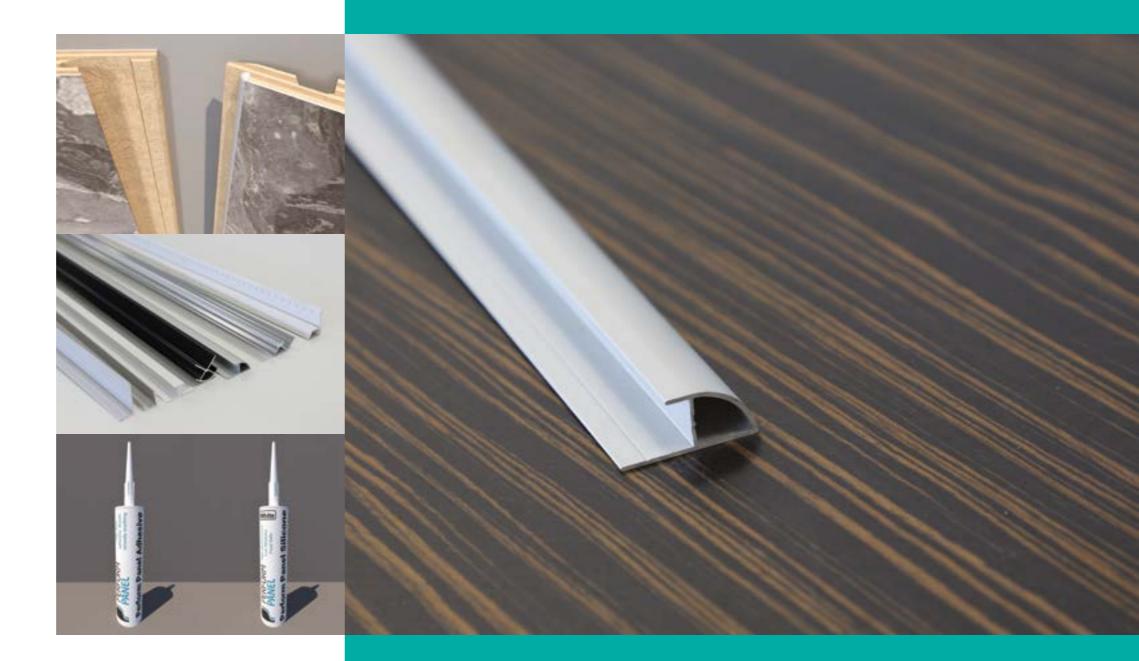

#### Nu-Lock. Just click to fit

Our unique **Nu-Lock tongue-and-groove** click system gives you a seamless, practically invisible finish, a major improvement on the traditional straight joint profile.

The **Nu-Lock system** is available in every one of our designs. While accuracy of pattern alignment is dependent on scale of pattern, Nu-Lock will ensure fast and seamless results that last a lifetime, when fitting our waterproof wall panels.

#### **Trims**

The perfect panel deserves the perfect trim. Seal and finish edges and joints with our range of wall panel trims, available in a variety of colours including; satin anodised aluminium, white, chrome or black. Trim samples can be requested as part of a 'trim bundle,' either in standard or colour.

#### Adhesive and silicone

Our own brand adhesive and silicone sealant have been developed specifically to ensure optimum performance with our panels and trims. Colour matched silicone is available, subject to a minimum order.