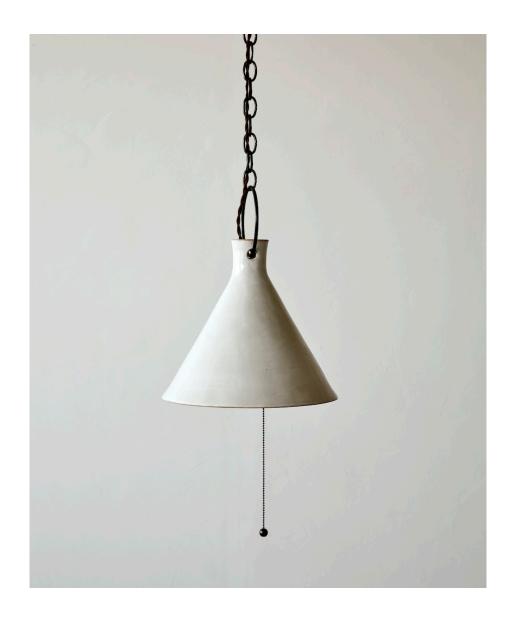

# X-LARGE CERAMIC FUNNEL PENDANT LIGHT

The funnel light pendants are made and assembled by hand in Philadelphia. Each light is made of stoneware, glazed with a white gloss glaze and finished with a darkened brass loop and chain. This series achieves multiple silhouettes with an assortment of shapes and sizes that are used to create a custom collection.

### DIMENSIONS:

- Ceramic Shade: ~13.5" D x ~11.5" H
- Brass Loop: ~5.25" D

# MATERIALS:

Ceramic shade, brass loop, patinated chain, twisted cloth cord, pull chain socket