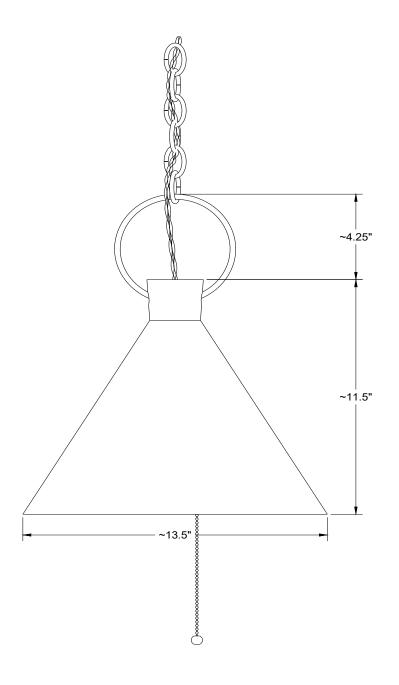

# NATALIE PAGE / NPAGE STUDIO



# X-LARGE CERAMIC FUNNEL PENDANT LIGHT

The funnel light pendants are made and assembled by hand in Philadelphia. Each light is made of stoneware, glazed with a white gloss glaze and finished with a darkened brass loop and chain. This series achieves multiple silhouettes with an assortment of shapes and sizes that are used to create a custom collection.

Natalie Page • Email sales@nataliepage.com • Instagram @npagestudio 3747 Ridge Ave., Philadelphia, PA 19132





### DIMENSIONS:

- Ceramic Shade: ~13.5" D x ~11.5" H
- Brass Loop: ~5.25" D

# MATERIALS:

Ceramic shade, brass loop, patinated chain, twisted cloth cord, pull chain socket

### LEAD TIME:

6-10 weeks approximately

# LAMPING:

- 60W LED equivalent max
- 40W incandescent E26 bulb
- Voltage: 120-250

### NOTES:

- UL approve upon request
- Plug at end unless canopy is requested
- CE sockets do not have pull chains
- Brass loop dimension will vary
- Size, shape, and glaze color will vary
- Standard 9 ft. chain, 12 ft. wire