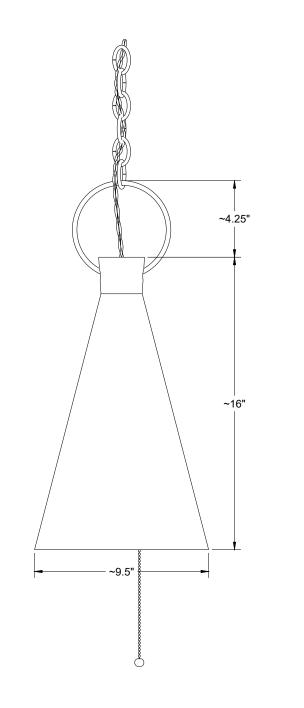

## NATALIE PAGE / NPAGE STUDIO

DIMENSIONS: • Ceramic Shade: ~9.5" D x ~16" H • Brass Loop: ~5.25" D

MATERIALS: Ceramic shade , brass loop, patinated chain, twisted cloth cord, pull chain socket

LEAD TIME: 6-10 weeks approximately