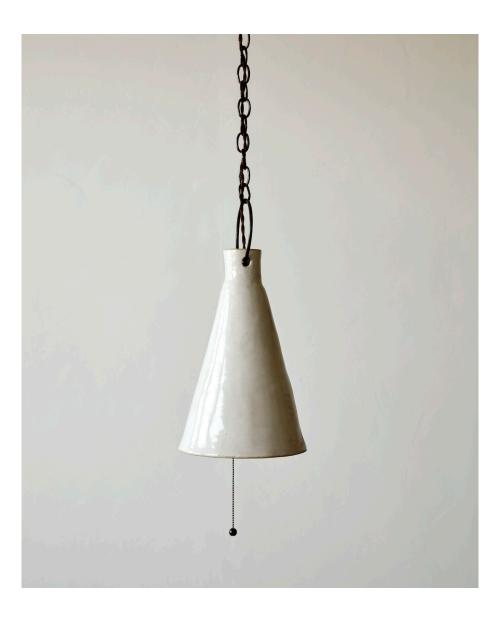

## TALL CONE CERAMIC FUNNEL PENDANT LIGHT

The funnel light pendants are made and assembled by hand in Philadelphia. Each light is made of stoneware, glazed with a white gloss glaze and finished with a darkened brass loop and chain. This series achieves multiple silhouettes with an assortment of shapes and sizes that are used to create a custom collection.

## NATALIE PAGE / NPAGE STUDIO

DIMENSIONS: • Ceramic Shade: ~9.5" D x ~16" H • Brass Loop: ~5.25" D

MATERIALS: Ceramic shade , brass loop, patinated chain, twisted cloth cord, pull chain socket

LEAD TIME: 6-10 weeks approximately