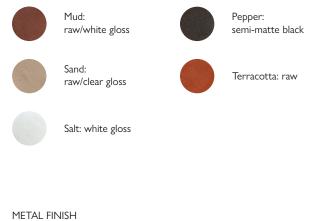

| +/- 16" H × 9.5" DIA    |
|-------------------------|
| +/- 16" H × 9.5" DIA    |
| +/- 16" H × 9.5" DIA    |
| +/- 15.5" H × 9.75" DIA |
| +/- 15" H × 9.5" DIA    |
|                         |