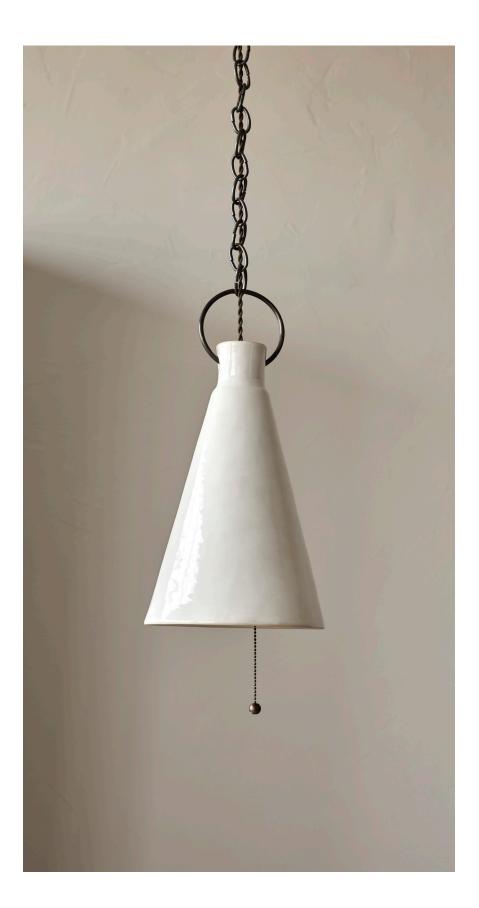

| +/- 16" H × 9.5" DIA    |
|-------------------------|
| +/- 16" H × 9.5" DIA    |
| +/- 16" H × 9.5" DIA    |
| +/- 15.5" H × 9.75" DIA |
| +/- 15" H × 9.5" DIA    |
|                         |