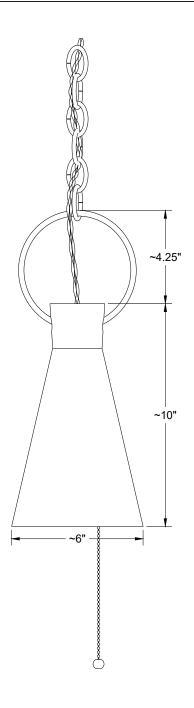

# NATALIE PAGE / NPAGE STUDIO



## SMALL CERAMIC FUNNEL PENDANT LIGHT

The funnel light pendants are made and assembled by hand in Philadelphia. Each light is made of stoneware, glazed with a white gloss glaze and finished with a darkened brass loop and chain. This series achieves multiple silhouettes with an assortment of shapes and sizes that are used to create a custom collection.

Natalie Page • Email sales@nataliepage.com • Instagram @npagestudio 3747 Ridge Ave., Philadelphia, PA 19132





### DIMENSIONS:

• Ceramic Shade: ~6" D x ~10" H

• Brass Loop: ~5.25" D

#### MATERIALS:

Ceramic shade , brass loop, patinated chain, twisted cloth cord, pull chain socket

#### LEAD TIME:

4-8 weeks approximately

#### LAMPING:

- 40W LED equivalent max
- 25W incandescent E26 bulb
- Voltage: 120-250

#### NOTES:

- UL approval upon request
- Plug at end unless canopy is requested
- CE sockets do not have pull chains
- Brass loop dimension will vary
- Size, shape, and glaze color will vary
- Standard 9 ft. chain, 12 ft. wire

Natalie Page • Email sales@nataliepage.com • Instagram @npagestudio 3747 Ridge Ave., Philadelphia, PA 19132