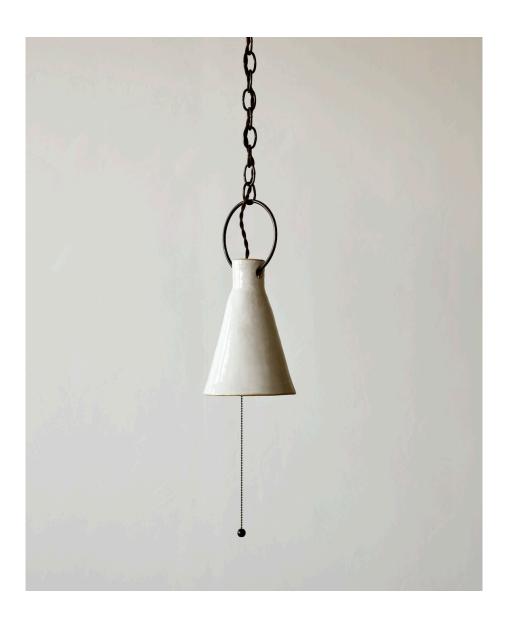

## SMALL CERAMIC FUNNEL PENDANT LIGHT

The funnel light pendants are made and assembled by hand in Philadelphia. Each light is made of stoneware, glazed with a white gloss glaze and finished with a darkened brass loop and chain. This series achieves multiple silhouettes with an assortment of shapes and sizes that are used to create a custom collection.

### DIMENSIONS:

• Ceramic Shade: ~6" D x ~10" H

• Brass Loop: ~5.25" D

#### MATERIALS:

Ceramic shade , brass loop, patinated chain, twisted cloth cord, pull chain socket