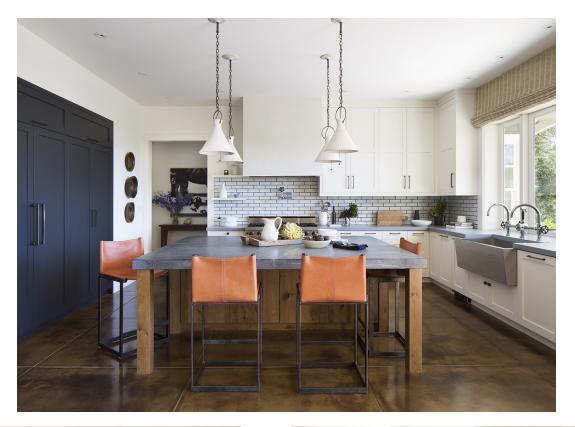

cluded and can be purchased at any hardware store. Since each ceiling is unique, we recommend consulting with your installer on the appropriate fastener type to achieve this.

UL Listed fixtures are an additional \$60 per light

220V fixtures will not include a pull chain

## **BULB SPECS**

Bulbs are not included in the purchase of the light. E26 LED equivalent bulbs are recommended for use in all fixtures as they require less energy and emit less heat. 25 W - Small 40 W - Medium & Large 60 W - XLarge & larger Pendants are operable with a dimmer



Small -+ 6w x 10h Medium -+8w x 10h Large -+11.5" w x 11.5"h X Large -+13.5"w x 11.5"h 3X Large -+18"w x 11.5"h Tall Cone -+9.5" w x 16"H Small Canopy 1-3 lights / ±5.75" Dia Large Canopy 3-7 lights / ±9" Dia





## **INSTALLATION EXAMPLES**