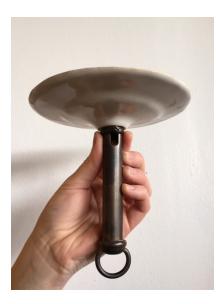

## **GENERAL INFO**

All lights are handmade in small batches. All sizes are approximate, variances in shape and glaze application are expected. Ceramic shade and canopy with white gloss glaze.

Small (top) and large (bottom) canopies pictured on left. All pendants connect to chain loop at base and are wired through rod.

Small -+ 6w x 10h Medium -+8w x 10h Large -+11.5" w x 11.5"h X Large -+13.5"w x 11.5"h 3X Large -+18"w x 11.5"h Tall Cone -+9.5" w x 16"H Small Canopy 1-3 lights / ±5.75" Dia Large Canopy 3-7 lights / ±9" Dia