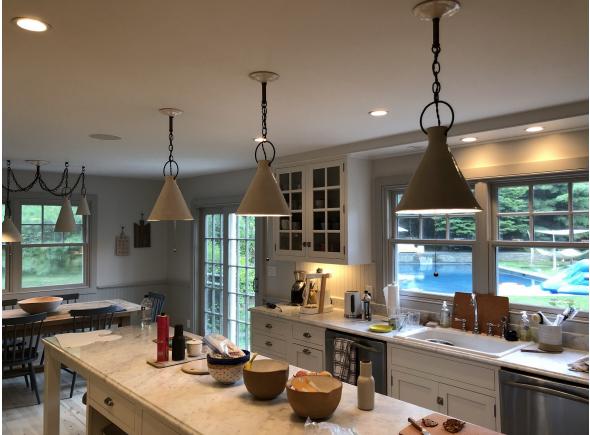

nd can be purchased at any hardware store. Since each ceiling is unique, we recommend consulting with your installer on the appropriate fastener type to achieve this.

UL Listed fixtures are an additional \$60 per light

220V fixtures will not include a pull chain

## **BULB SPECS**

Bulbs are not included in the purchase of the light. E26 LED equivalent bulbs are recommended for use in all fixtures as they require less energy and emit less heat. 25 W - Small 40 W - Medium & Large 60 W - XLarge & larger Pendants are operable with a dimmer



Small -+ 6w x 10h Medium -+8w x 10h Large -+11.5" w x 11.5"h X Large -+13.5"w x 11.5"h 3X Large -+18"w x 11.5"h Tall Cone -+9.5" w x 16"H Small Canopy 1-3 lights / ±5.75" Dia Large Canopy 3-7 lights / ±9" Dia





## **INSTALLATION EXAMPLES**