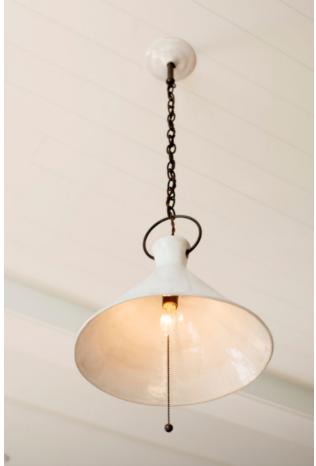

## NATALIE PAGE PENDANTS

## **GENERAL INFO**

All lights are handmade in small batches. All sizes are approximate, variances in shape and glaze application are expected. Ceramic shade and canopy with white gloss glaze.

Small (top) and large (bottom) canopies pictured on left. All pendants connect to chain loop at base and are wired through rod.

All pendant lights come standard with 12 ft of wire, 9 ft of chain and a plug.

Additional chain and wire is \$35 per foot.

Ceiling hooks used to swag the pendants are not included and can be purchased at any hardware store. Since each ceiling is unique, we recommend consulting with your installer on the appropriate fastener type to achieve this.

## **BULB SPECS**

Bulbs are not included in the purchase of the light. E26 LED equivalent bulbs are recommended for use in all fixtures as they require less energy and emit less heat. 25 W - Small 40 W - Medium & Large 60 W - XLarge & larger Pendants are operable with a dimmer