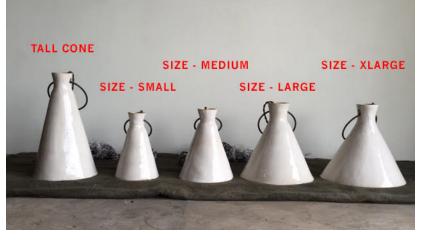

Small -+ 6w x 10h Medium -+8w x 10h Large -+11.5" w x 11.5"h X Large -+13.5"w x 11.5"h 3X Large -+18"w x 11.5"h Tall Cone -+9.5" w x 16"H Small Canopy 1-3 lights / ±5.75" Dia Large Canopy 3-7 lights / ±9" Dia