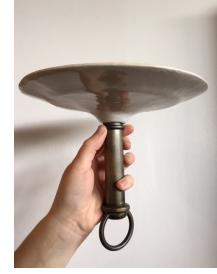

## **GENERAL INFO**

All lights are handmade in small batches. All sizes are approximate, variances in shape and glaze application are expected. Ceramic shade and canopy with white gloss glaze.

Small (top) and large (bottom) canopies pictured on left. All pendants connect to chain loop at base and are wired through rod.

Small -+ 6w x 10h Medium -+8w x 10h Large -+11.5" w x 11.5"h X Large -+13.5"w x 11.5"h 3X Large -+18"w x 11.5"h Tall Cone -+9.5" w x 16"H Small Canopy 1-3 lights / ±5.75" Dia Large Canopy 3-7 lights / ±9" Dia