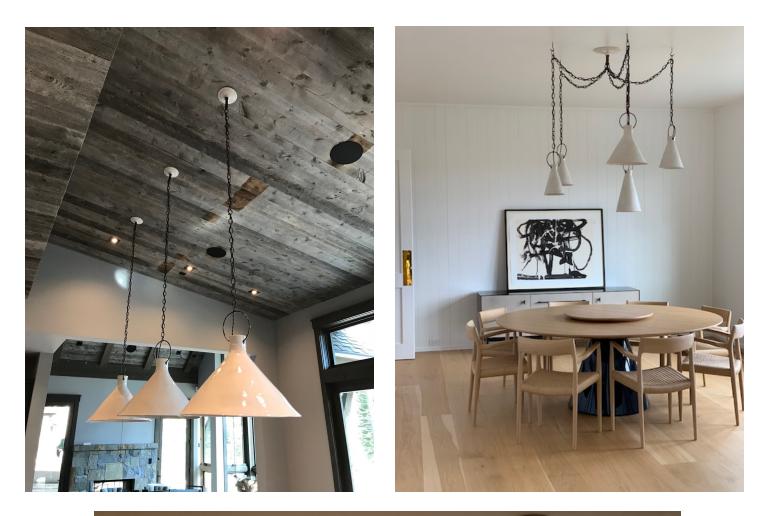

and can be purchased at any hardware store. Since each ceiling is unique, we recommend consulting with your installer on the appropriate fastener type to achieve this.

UL Listed fixtures are an additional \$60 per light

220V fixtures will not include a pull chain

## **BULB SPECS**

Bulbs are not included in the purchase of the light. E26 LED equivalent bulbs are recommended for use in all fixtures as they require less energy and emit less heat. 25 W - Small 40 W - Medium & Large 60 W - XLarge & larger Pendants are operable with a dimmer



Small -+ 6w x 10h Medium -+8w x 10h Large -+11.5" w x 11.5"h X Large -+13.5"w x 11.5"h 3X Large -+18"w x 11.5"h Tall Cone -+9.5" w x 16"H Small Canopy 1-3 lights / ±5.75" Dia Large Canopy 3-7 lights / ±9" Dia





## **INSTALLATION EXAMPLES**