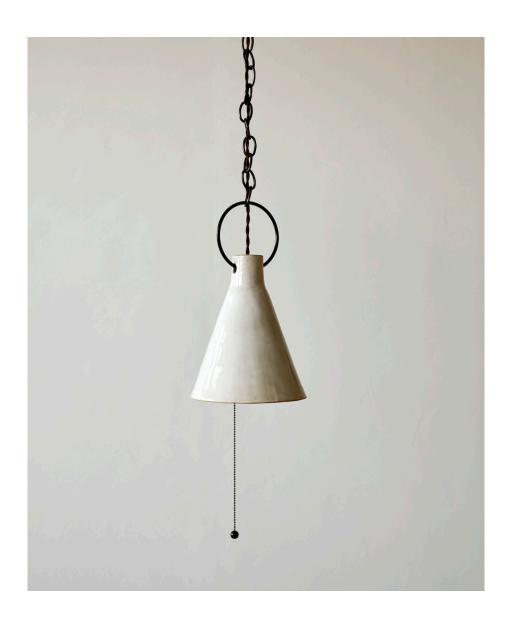

# MEDIUM CERAMIC FUNNEL PENDANT LIGHT

The funnel light pendants are made and assembled by hand in Philadelphia. Each light is made of stoneware, glazed with a white gloss glaze and finished with a darkened brass loop and chain. This series achieves multiple silhouettes with an assortment of shapes and sizes that are used to create a custom collection.

## DIMENSIONS:

• Ceramic Shade: ~8" D x ~10" H

• Brass Loop: ~5.25" D

## MATERIALS:

Ceramic shade , brass loop, patinated chain, twisted cloth cord, pull chain socket