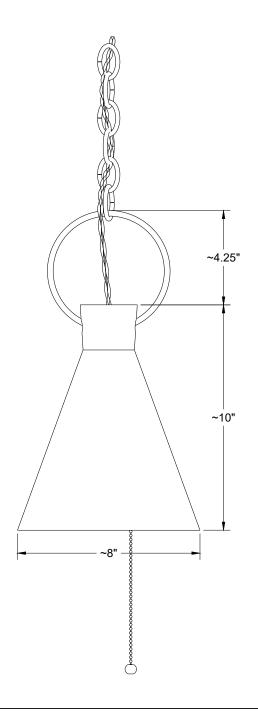

## DIMENSIONS:

• Ceramic Shade: ~8" D x ~10" H

• Brass Loop: ~5.25" D

## MATERIALS:

Ceramic shade , brass loop, patinated chain, twisted cloth cord, pull chain socket