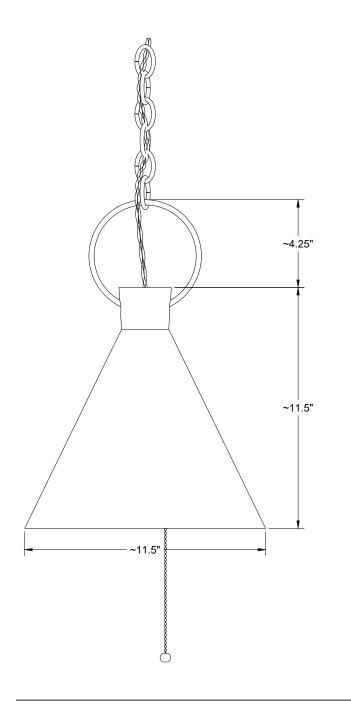

## NATALIE PAGE / NPAGE STUDIO

DIMENSIONS: • Ceramic Shade: ~11.5" D x ~11.5" H • Brass Loop: ~5.25" D

MATERIALS: Ceramic shade , brass loop, patinated chain, twisted cloth cord, pull chain socket

LEAD TIME: 8-10 weeks approximately