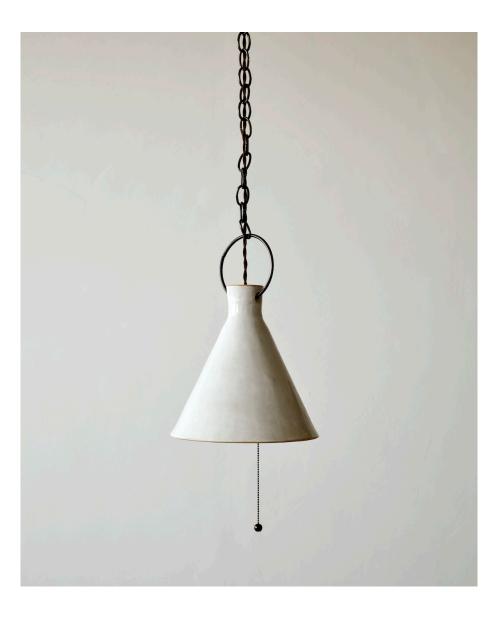

## LARGE CERAMIC FUNNEL PENDANT LIGHT

The funnel light pendants are made and assembled by hand in Philadelphia. Each light is made of stoneware, glazed with a white gloss glaze and finished with a darkened brass loop and chain. This series achieves multiple silhouettes with an assortment of shapes and sizes that are used to create a custom collection.

## NATALIE PAGE / NPAGE STUDIO

DIMENSIONS: • Ceramic Shade: ~11.5" D x ~11.5" H • Brass Loop: ~5.25" D

MATERIALS: Ceramic shade , brass loop, patinated chain, twisted cloth cord, pull chain socket

LEAD TIME: 8-10 weeks approximately