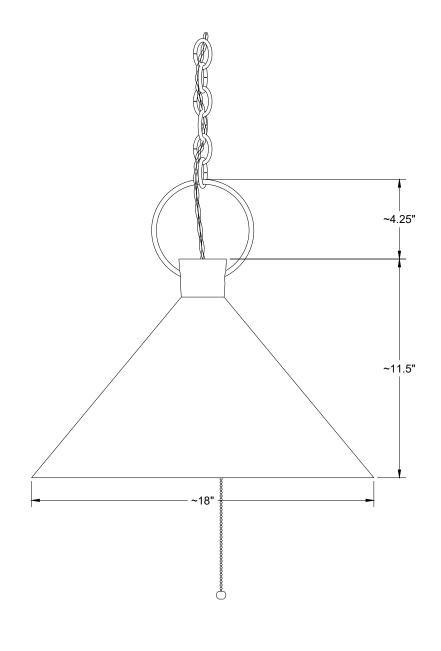

# NATALIE PAGE / NPAGE STUDIO



## 3XL CERAMIC FUNNEL PENDANT LIGHT

The funnel light pendants are made and assembled by hand in Philadelphia. Each light is made of stoneware, glazed with a white gloss glaze and finished with a darkened brass loop and chain. This series achieves multiple silhouettes with an assortment of shapes and sizes that are used to create a custom collection.

Natalie Page • Email sales@nataliepage.com • Instagram @npagestudio 3747 Ridge Ave., Philadelphia, PA 19132



# NATALIE PAGE / NPAGE STUDIO



### DIMENSIONS:

- Ceramic Shade: ~18" D x ~11.5" H
- Brass Loop: ~5.25" D

#### MATERIALS:

Ceramic shade , brass loop, patinated chain, twisted cloth cord, pull chain socket

LEAD TIME:

8-10 weeks approximately

### LAMPING:

- 60W LED equivalent max
- 40W incandescent E26 bulb
- Voltage: 120-250

#### NOTES:

- UL approval upon request
- Plug at end unless canopy is requested
- CE sockets do not have pull chains
- Brass loop dimension will vary
- Size, shape, and glaze color will vary
- Standard 9 ft. chain, 12 ft. wire

Natalie Page • Email sales@nataliepage.com • Instagram @npagestudio 3747 Ridge Ave., Philadelphia, PA 19132