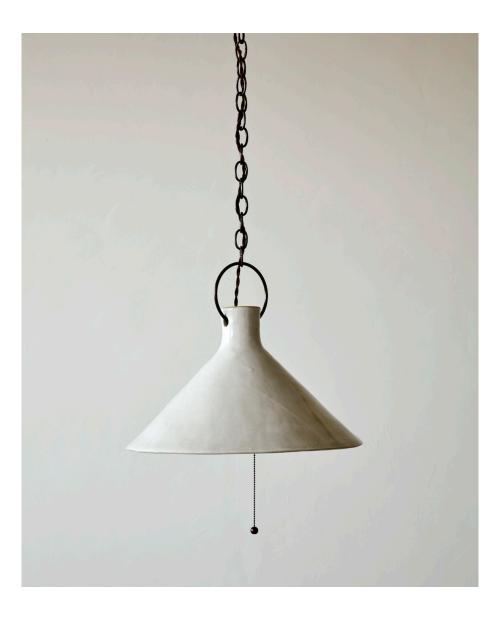

## 3XL CERAMIC FUNNEL PENDANT LIGHT

The funnel light pendants are made and assembled by hand in Philadelphia. Each light is made of stoneware, glazed with a white gloss glaze and finished with a darkened brass loop and chain. This series achieves multiple silhouettes with an assortment of shapes and sizes that are used to create a custom collection.

### DIMENSIONS:

- Ceramic Shade: ~18" D x ~11.5" H
- Brass Loop: ~5.25" D