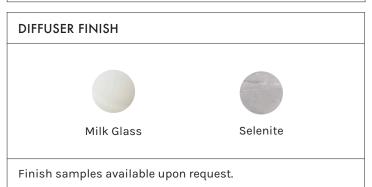

#### **DESCRIPTION**

The compact scale and softly diffused milk glass and selenite provide endless versatility to the Tomer. Expect natural variations with each unique selenite diffuser. Part of our Natural Stone Collection.

#### **SPECIFICATIONS**

Materials: Brass, Milk Glass or Selenite diffuser (All metal finishes are lacquered).

Dimming compatible.

This item is made-to-order with a 10-12 week production lead time prior to shipping.