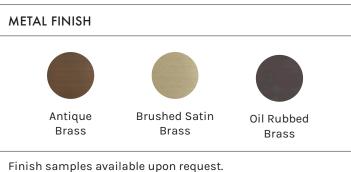

#### **SPECIFICATIONS**

Materials: Brass, Milk Glass or Selenite diffuser (All metal finishes are lacquered).

Dimming compatible.

This item is made-to-order with a 10-12 week production lead time prior to shipping.

#### PRODUCT CARE

Please care for the brass pieces with a soft cloth. Avoid using any abrasive cleaners or products. Natural patina process is quickened by touch and exposure.

Gloves are recommended for installation.