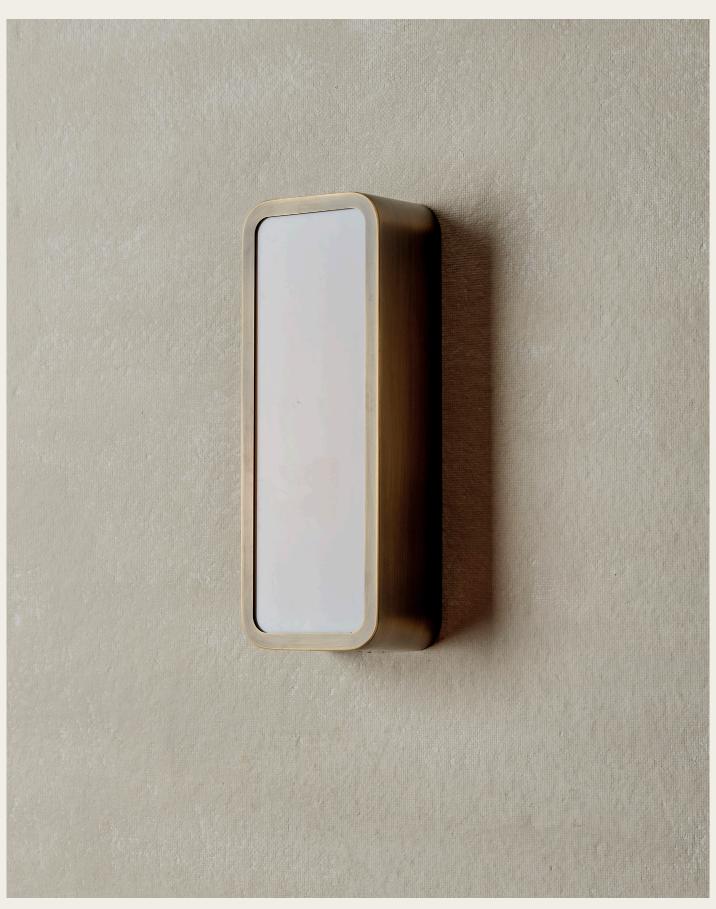

#### **DESCRIPTION**

The compact scale and softly diffused milk glass and selenite provide endless versatility to the Tomer. Expect natural variations with each unique selenite diffuser. Part of our Natural Stone Collection.

#### **SPECIFICATIONS**

Materials: Brass, Milk Glass or Selenite diffuser (All metal finishes are lacquered).

Dimming compatible.

This item is made-to-order with a 10-12 week production lead time prior to shipping.

#### LAMPING

Indoor use only. Integrated dimmable 120VAC. 3000k LED.

RTO LIGHTING SPEC SHEET

| FRONT | DIMENSIONS                                                    |
|-------|---------------------------------------------------------------|
| 13"   | Overall Dimensions:  - 5" W x 3" D x 13" H  - Weight: 7.6 lbs |
| SIDE  |                                                               |
| 3"——  |                                                               |