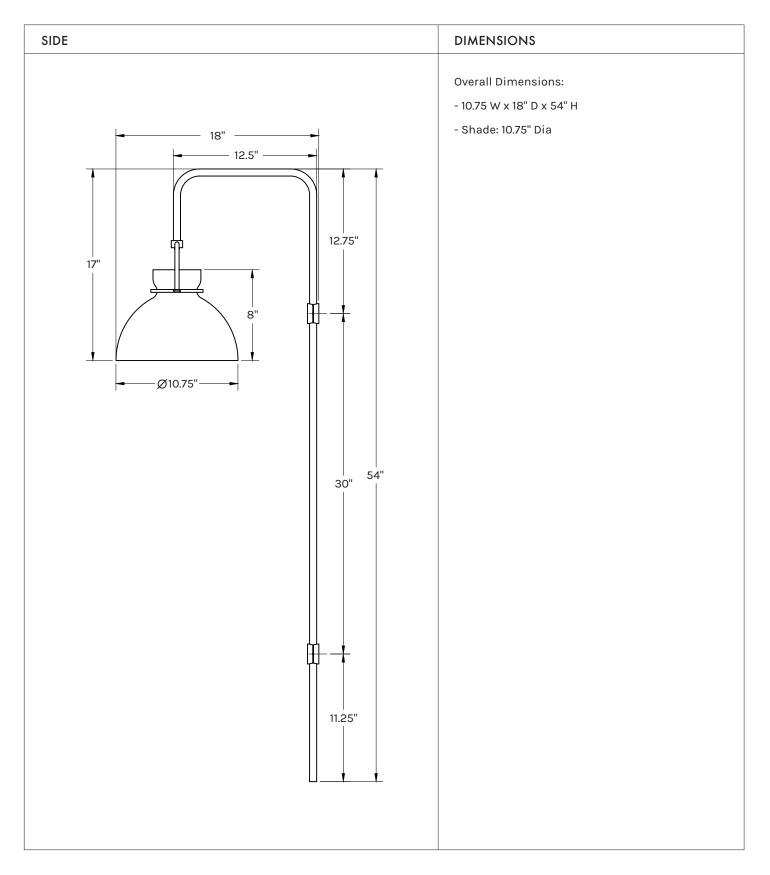

## RUTH SCONCE

| DESCRIPTION<br>The studious Ruth Wall Sconce features a hand-blown<br>glass shade and bent brass arm captured by bespoke<br>brass hardware. Choose either a clear glass shade for<br>bright and direct light or an iridescent opal glass shade for<br>subdued ambiance. | LAMPING   We suggest the use of LED bulbs under 40 Watts. In order to reduce the consumption of electricity and to ensure the lifetime guarantee of our products. Incandescent bulbs emit heat that can cause damage to the luminaire overtime.   E26 Lamp Base. 120VAC.   Ships with complimentary LED bulb. |
|-------------------------------------------------------------------------------------------------------------------------------------------------------------------------------------------------------------------------------------------------------------------------|---------------------------------------------------------------------------------------------------------------------------------------------------------------------------------------------------------------------------------------------------------------------------------------------------------------|
| SPECIFICATIONS                                                                                                                                                                                                                                                          | METAL FINISH                                                                                                                                                                                                                                                                                                  |
| Materials: Brass, Glass (All metal finishes are lacquered)<br>Opal or Clear Glass Shade.<br>Dimming compatible.<br>This item is made-to-order with a 10-12 week production<br>lead time prior to shipping.                                                              | Brushed Satin Brass<br>Finish samples available upon request.                                                                                                                                                                                                                                                 |
|                                                                                                                                                                                                                                                                         | GLASS FINISH                                                                                                                                                                                                                                                                                                  |
| CERTIFICATIONS<br>cUL, UL Certified.<br>CE certification available upon request.                                                                                                                                                                                        | Clear Glass Opal Glass                                                                                                                                                                                                                                                                                        |
| Dry location rated.                                                                                                                                                                                                                                                     |                                                                                                                                                                                                                                                                                                               |
| PRODUCT CARE                                                                                                                                                                                                                                                            |                                                                                                                                                                                                                                                                                                               |
| Please care for the brass pieces with a soft cloth. Avoid<br>using any abrasive cleaners or products. Natural patina<br>process is quickened by touch and exposure.<br>Gloves are recommended for installation.                                                         |                                                                                                                                                                                                                                                                                                               |