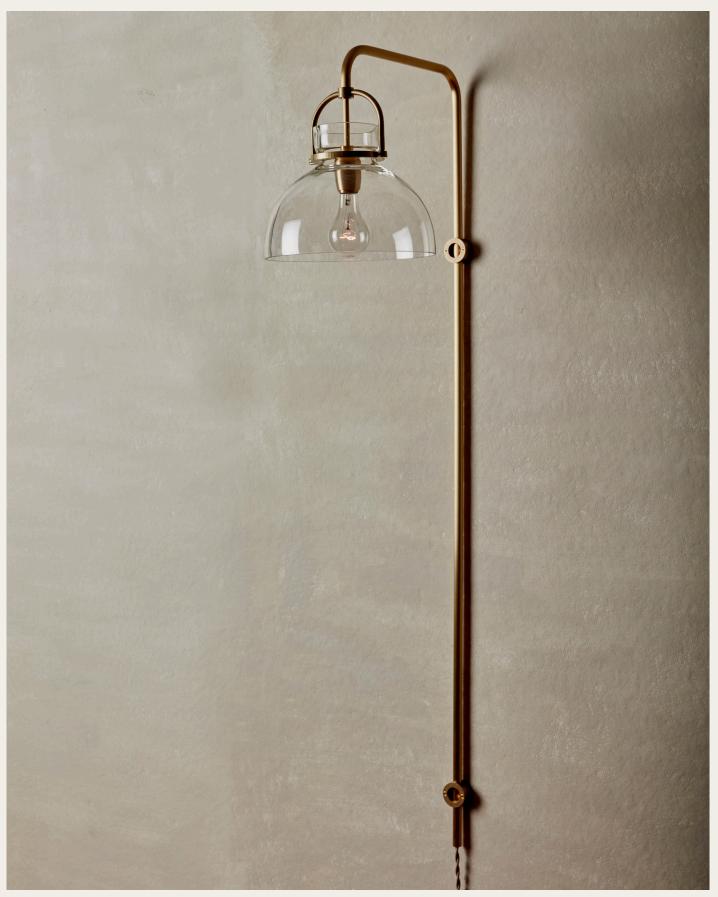

## RUTH SCONCE

| DESCRIPTION<br>The studious Ruth Wall Sconce features a hand-blown<br>glass shade and bent brass arm captured by bespoke<br>brass hardware. Choose either a clear glass shade for<br>bright and direct light or an iridescent opal glass shade for<br>subdued ambiance. | LAMPING   We suggest the use of LED bulbs under 40 Watts. In order to reduce the consumption of electricity and to ensure the lifetime guarantee of our products. Incandescent bulbs emit heat that can cause damage to the luminaire overtime.   E26 Lamp Base. 120VAC.   Ships with complimentary LED bulb. |
|-------------------------------------------------------------------------------------------------------------------------------------------------------------------------------------------------------------------------------------------------------------------------|---------------------------------------------------------------------------------------------------------------------------------------------------------------------------------------------------------------------------------------------------------------------------------------------------------------|
| SPECIFICATIONS                                                                                                                                                                                                                                                          | METAL FINISH                                                                                                                                                                                                                                                                                                  |
| Materials: Brass, Glass (All metal finishes are lacquered)<br>Opal or Clear Glass Shade.<br>Dimming compatible.<br>This item is made-to-order with a 10-12 week production<br>lead time prior to shipping.                                                              | Brushed Satin Brass<br>Finish samples available upon request.                                                                                                                                                                                                                                                 |
|                                                                                                                                                                                                                                                                         | GLASS FINISH                                                                                                                                                                                                                                                                                                  |
| CERTIFICATIONS<br>cUL, UL Certified.<br>CE certification available upon request.                                                                                                                                                                                        | Clear Glass Opal Glass                                                                                                                                                                                                                                                                                        |
| Dry location rated.                                                                                                                                                                                                                                                     |                                                                                                                                                                                                                                                                                                               |
| PRODUCT CARE                                                                                                                                                                                                                                                            |                                                                                                                                                                                                                                                                                                               |
| Please care for the brass pieces with a soft cloth. Avoid<br>using any abrasive cleaners or products. Natural patina<br>process is quickened by touch and exposure.<br>Gloves are recommended for installation.                                                         |                                                                                                                                                                                                                                                                                                               |