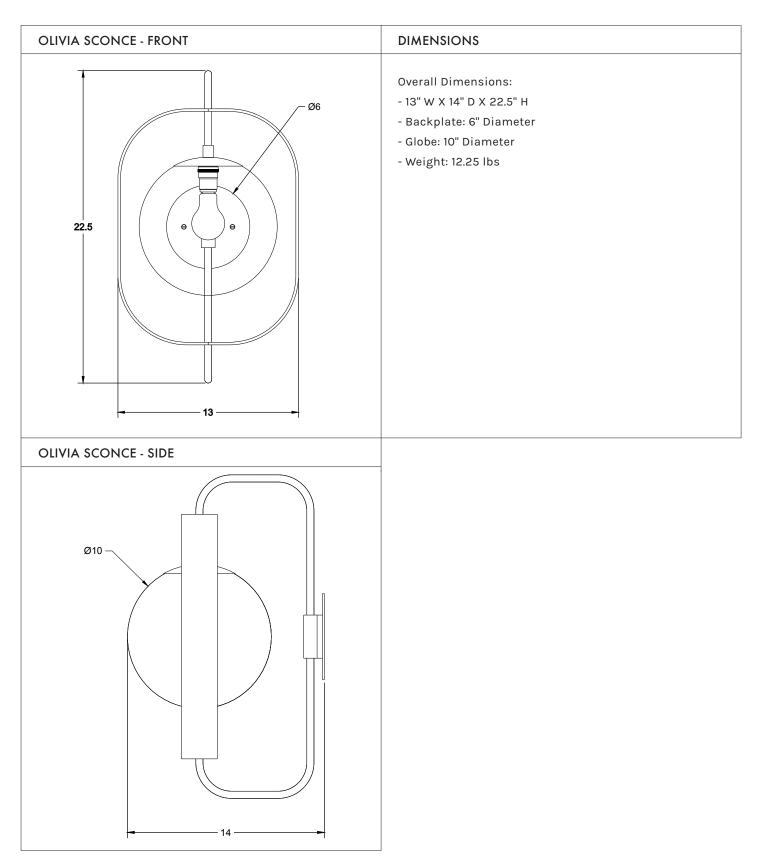

## **OLIVIA SCONCE**

**RTO LIGHTING** 

## OLIVIA SCONCE

| DESCRIPTION                                                                                                                                                                                                     | LAMPING                                                                                                                                                                                                                                                                                                                    |
|-----------------------------------------------------------------------------------------------------------------------------------------------------------------------------------------------------------------|----------------------------------------------------------------------------------------------------------------------------------------------------------------------------------------------------------------------------------------------------------------------------------------------------------------------------|
| The Olivia sconce has a bench-crafted brass rectangular<br>frame that highlights the glass globe making it the focal<br>point of the fixture.                                                                   | We suggest the use of LED bulbs under 40 Watts. In order<br>to reduce the consumption of electricity and to ensure the<br>lifetime guarantee of our products. Incandescent bulbs emit<br>heat that can cause damage to the luminaire overtime.<br>1 x E26 base. 120VAC.<br>Ships with complimentary Tala Porcelain I bulb. |
| SPECIFICATIONS                                                                                                                                                                                                  | METAL FINISH                                                                                                                                                                                                                                                                                                               |
| Materials: Brass, Glass (All metal finishes are lacquered).<br>Dimming compatible.<br>Indoor or Outdoor use.<br>This item is made-to-order with a 12-14 week production<br>lead time prior to shipping.         | Brushed Satin Brass<br>Oil Rubbed Brass<br>Finish samples available upon request.                                                                                                                                                                                                                                          |
| CERTIFICATIONS                                                                                                                                                                                                  | GLASS FINISH                                                                                                                                                                                                                                                                                                               |
| cUL, UL Certified.<br>CE certification available upon request.<br>Dry or Damp Location Rated                                                                                                                    | Milk Glass Clear Glass                                                                                                                                                                                                                                                                                                     |
| PRODUCT CARE                                                                                                                                                                                                    |                                                                                                                                                                                                                                                                                                                            |
| Please care for the brass pieces with a soft cloth. Avoid<br>using any abrasive cleaners or products. Natural patina<br>process is quickened by touch and exposure.<br>Gloves are recommended for installation. |                                                                                                                                                                                                                                                                                                                            |