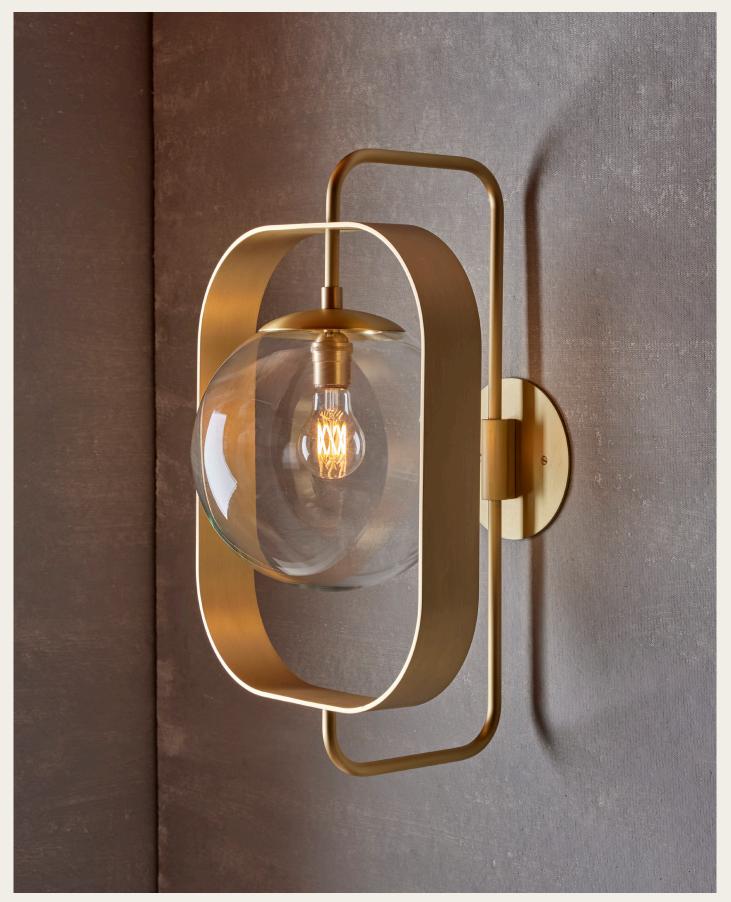

## **OLIVIA SCONCE**

**RTO LIGHTING** 

## OLIVIA SCONCE

| DESCRIPTION                                                                                                                                                                                                     | LAMPING                                                                                                                                                                                                                                                                                                                    |
|-----------------------------------------------------------------------------------------------------------------------------------------------------------------------------------------------------------------|----------------------------------------------------------------------------------------------------------------------------------------------------------------------------------------------------------------------------------------------------------------------------------------------------------------------------|
| The Olivia sconce has a bench-crafted brass rectangular<br>frame that highlights the glass globe making it the focal<br>point of the fixture.                                                                   | We suggest the use of LED bulbs under 40 Watts. In order<br>to reduce the consumption of electricity and to ensure the<br>lifetime guarantee of our products. Incandescent bulbs emit<br>heat that can cause damage to the luminaire overtime.<br>1 x E26 base. 120VAC.<br>Ships with complimentary Tala Porcelain I bulb. |
| SPECIFICATIONS                                                                                                                                                                                                  | METAL FINISH                                                                                                                                                                                                                                                                                                               |
| Materials: Brass, Glass (All metal finishes are lacquered).<br>Dimming compatible.<br>Indoor or Outdoor use.<br>This item is made-to-order with a 12-14 week production<br>lead time prior to shipping.         | Brushed Satin Brass<br>Oil Rubbed Brass<br>Finish samples available upon request.                                                                                                                                                                                                                                          |
| CERTIFICATIONS                                                                                                                                                                                                  | GLASS FINISH                                                                                                                                                                                                                                                                                                               |
| cUL, UL Certified.<br>CE certification available upon request.<br>Dry or Damp Location Rated                                                                                                                    | Milk Glass Clear Glass                                                                                                                                                                                                                                                                                                     |
| PRODUCT CARE                                                                                                                                                                                                    |                                                                                                                                                                                                                                                                                                                            |
| Please care for the brass pieces with a soft cloth. Avoid<br>using any abrasive cleaners or products. Natural patina<br>process is quickened by touch and exposure.<br>Gloves are recommended for installation. |                                                                                                                                                                                                                                                                                                                            |