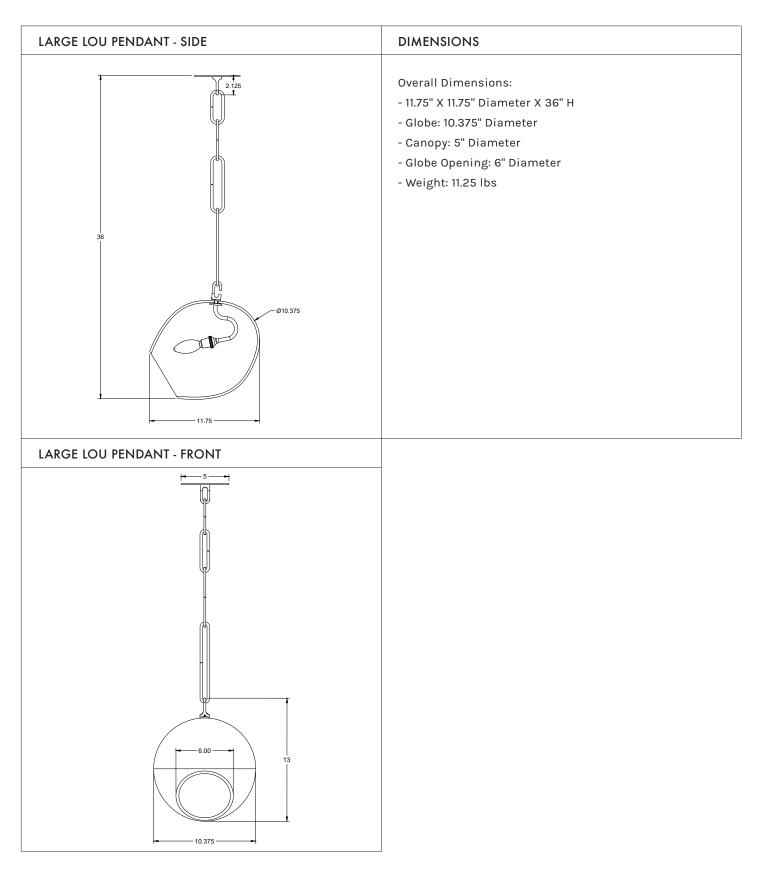

## LAMPING DESCRIPTION We suggest the use of LED under 40 Watts. In order to The Lou Pendant uses a locally sourced blown glass shade reduce the consumption of electricity and to ensure the offset by a hand-forged brass chain. The natural brass of lifetime guarantee of our products. Incandescent bulbs emit the chain will over time produce a warm patina that is a heat that can cause damage to the luminaire overtime. living finish. 1 x E12 Lamp Base. 120VAC Ships with complimentary Tala Pluto bulb. **SPECIFICATIONS** CHAIN FINISH Materials: Brass, Glass (All metal finishes are lacquered) List price includes 36" overall drop. Additional charges apply for drops over 36". **Tumbled Brass** Dimming compatible. This item is made-to-order with a 10-12 week production Finish samples available upon request. lead time prior to shipping. **GLASS FINISH** CERTIFICATIONS cUL, UL Certified. CE certification available upon request. Clear Glass **Opal Glass** Dry or Damp Location Rated **PRODUCT CARE** Please care for the brass pieces with a soft cloth. Avoid