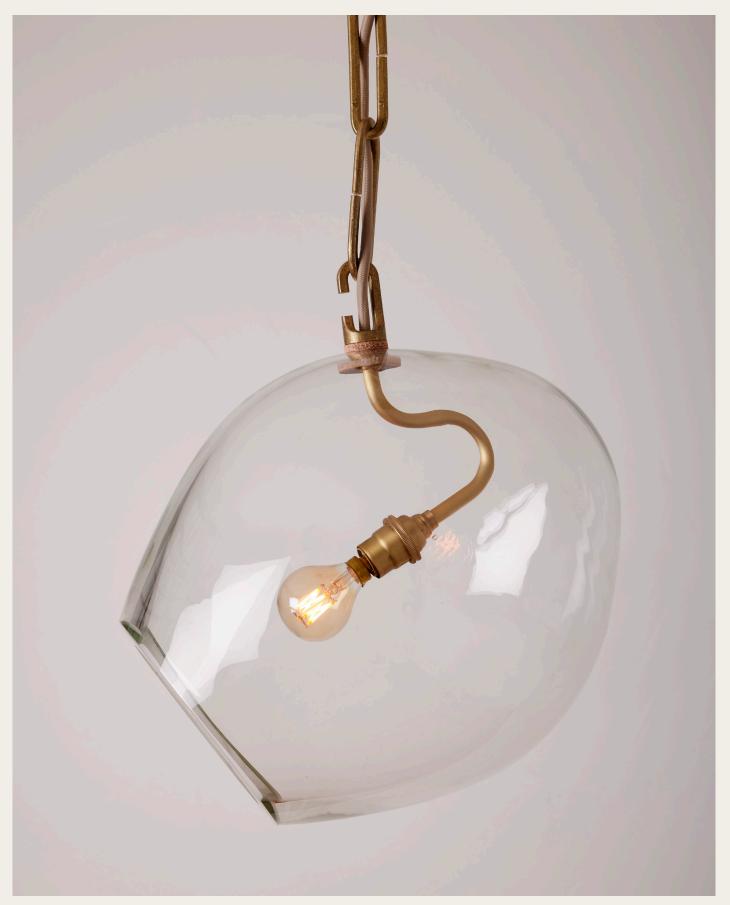

## LAMPING DESCRIPTION We suggest the use of LED under 40 Watts. In order to The Lou Pendant uses a locally sourced blown glass shade reduce the consumption of electricity and to ensure the offset by a hand-forged brass chain. The natural brass of lifetime guarantee of our products. Incandescent bulbs emit the chain will over time produce a warm patina that is a heat that can cause damage to the luminaire overtime. living finish. 1 x E12 Lamp Base. 120VAC Ships with complimentary Tala Pluto bulb. **SPECIFICATIONS** CHAIN FINISH Materials: Brass, Glass (All metal finishes are lacquered) List price includes 36" overall drop. Additional charges apply for drops over 36". **Tumbled Brass** Dimming compatible. This item is made-to-order with a 10-12 week production Finish samples available upon request. lead time prior to shipping. **GLASS FINISH** CERTIFICATIONS cUL, UL Certified. CE certification available upon request. Clear Glass **Opal Glass** Dry or Damp Location Rated **PRODUCT CARE** Please care for the brass pieces with a soft cloth. Avoid