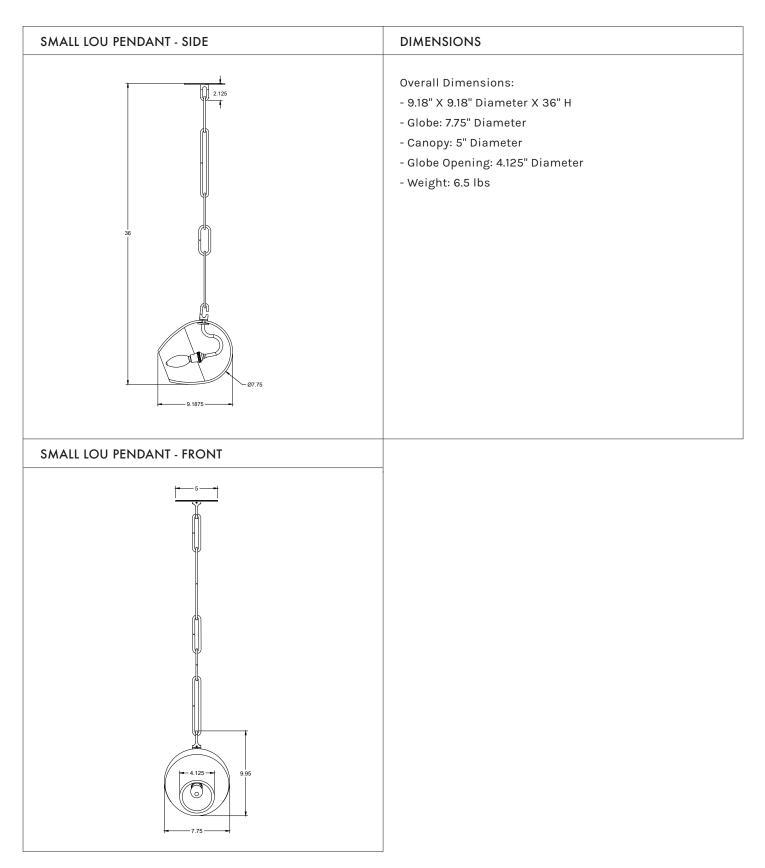

## LAMPING DESCRIPTION We suggest the use of LED under 40 Watts. In order to The Lou Pendant uses a locally sourced blown glass shade reduce the consumption of electricity and to ensure the offset by a hand-forged brass chain. The natural brass of lifetime guarantee of our products. Incandescent bulbs emit the chain will over time produce a warm patina that is a heat that can cause damage to the luminaire overtime. living finish. 1 x E12 Lamp Base. 120VAC Ships with complimentary Tala Pluto bulb. **SPECIFICATIONS** CHAIN FINISH Materials: Brass, Glass (All metal finishes are lacquered) List price includes 36" overall drop. Additional charges apply for drops over 36". **Tumbled Brass** Dimming compatible. This item is made-to-order with a 10-12 week production Finish samples available upon request. lead time prior to shipping. **GLASS FINISH** CERTIFICATIONS cUL, UL Certified. CE certification available upon request. Clear Glass **Opal Glass** Dry or Damp Location Rated **PRODUCT CARE** Please care for the brass pieces with a soft cloth. Avoid