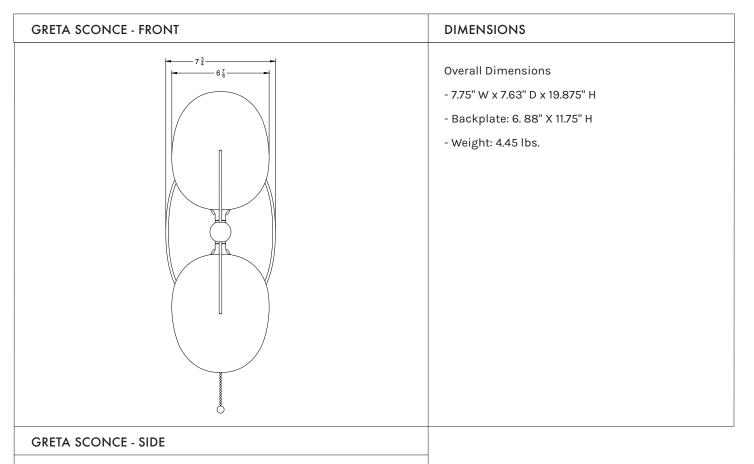

### **DESCRIPTION**

The Greta Sconce mounted from a slightly concaved walnut backplate is accented with two bench-made bronze reflectors and oval brass sockets

### **SPECIFICATIONS**

Materials: Bronze, Brass, Glass, Wood (All metal finishes are lacquered)

Hand-hammered shade.

Dimming compatible.

Fabricated with or without On/Off pull chain.

This item is made-to-order with a 12-14 week production lead time prior to shipping.