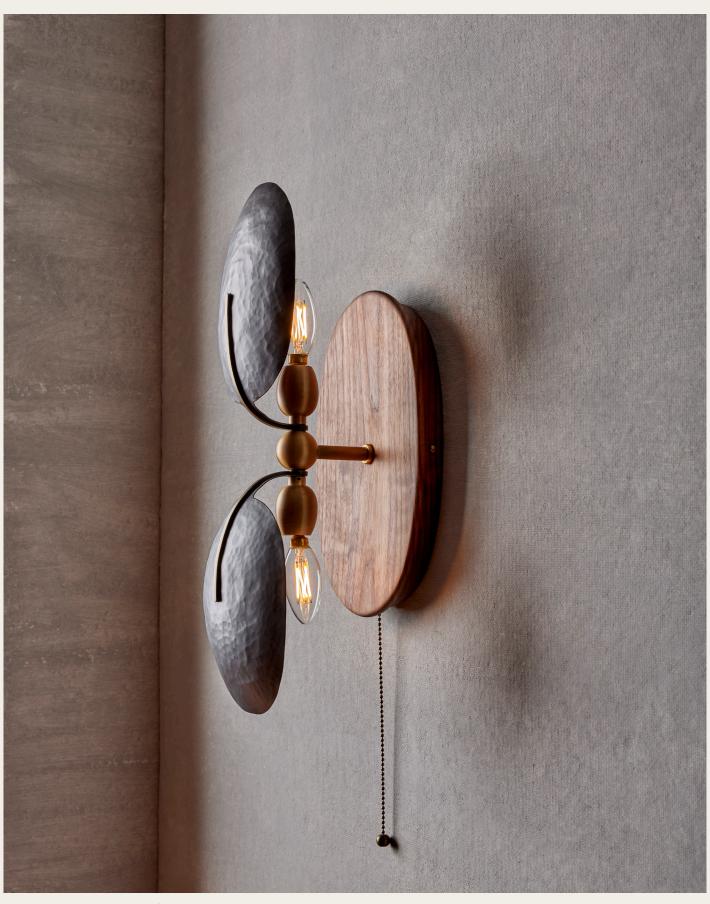

### **DESCRIPTION**

The Greta Sconce mounted from a slightly concaved walnut backplate is accented with two bench-made bronze reflectors and oval brass sockets

### **SPECIFICATIONS**

Materials: Bronze, Brass, Glass, Wood (All metal finishes are lacquered)

Hand-hammered shade.

Dimming compatible.

Fabricated with or without On/Off pull chain.

This item is made-to-order with a 12-14 week production lead time prior to shipping.

### SHADE FINISH

Hammered Oil Rubbed Bronze

### ARM AND SOCKET FINISH

Light Antique Brass

Finish samples available upon request.

### **BACKPLATE FINISH**

Walnut

RTO LIGHTING SPEC SHEET