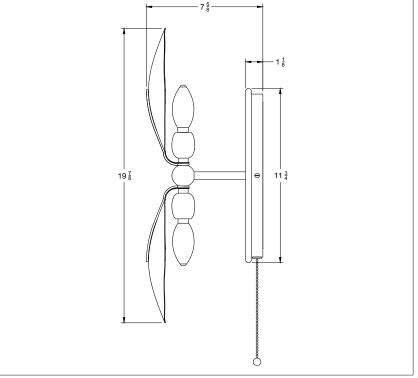

### **DESCRIPTION**

The Greta Sconce mounted from a slightly concaved walnut backplate is accented with two bench-made bronze reflectors and oval brass sockets

### **SPECIFICATIONS**

Materials: Bronze, Brass, Glass, Wood (All metal finishes are lacquered)

Hand-hammered shade.

Dimming compatible.

Fabricated with or without On/Off pull chain.

This item is made-to-order with a 12-14 week production lead time prior to shipping.