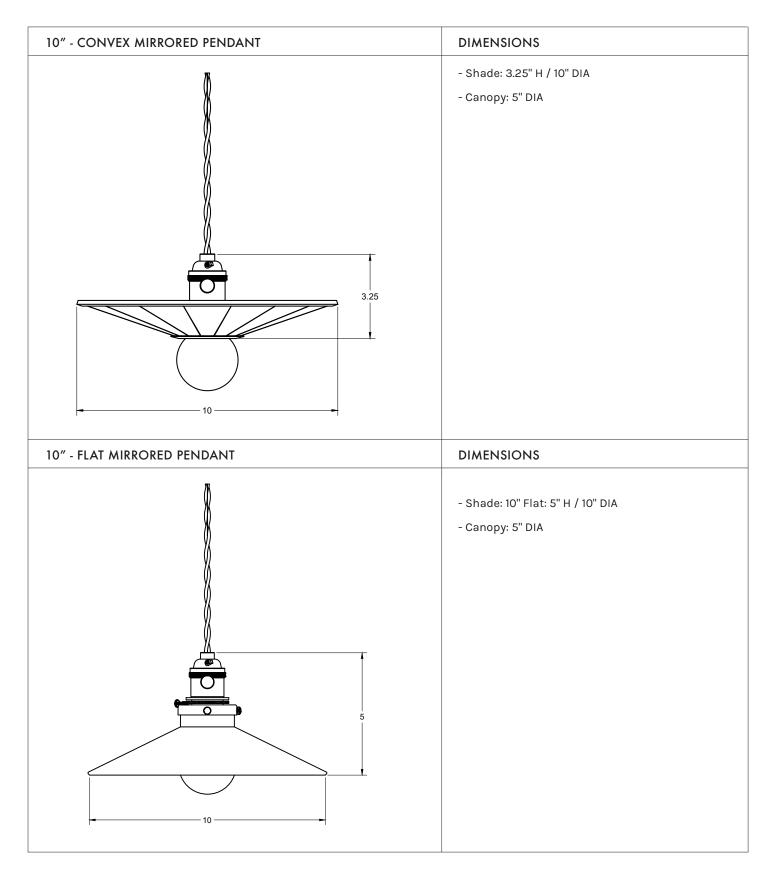

### **SPECIFICATIONS**

Materials: Galvanized Steel, Glass, Brass (All finishes are lacquered).

Plug In Cord Set: 10' cord with antique polarized plug.

Hardwire: 3' cord with 5" Diameter canopy

Canopy: 5" Diameter.