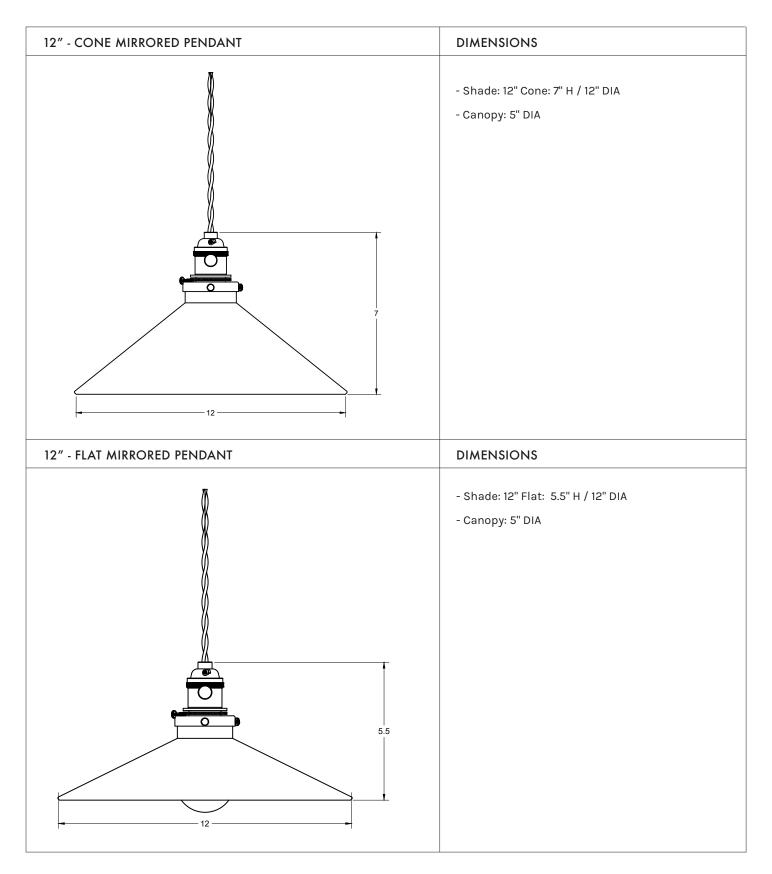

### **SPECIFICATIONS**

Materials: Galvanized Steel, Glass, Brass (All finishes are lacquered).

Plug In Cord Set: 10' cord with antique polarized plug.

Hardwire: 3' cord with 5" Diameter canopy

Canopy: 5" Diameter.