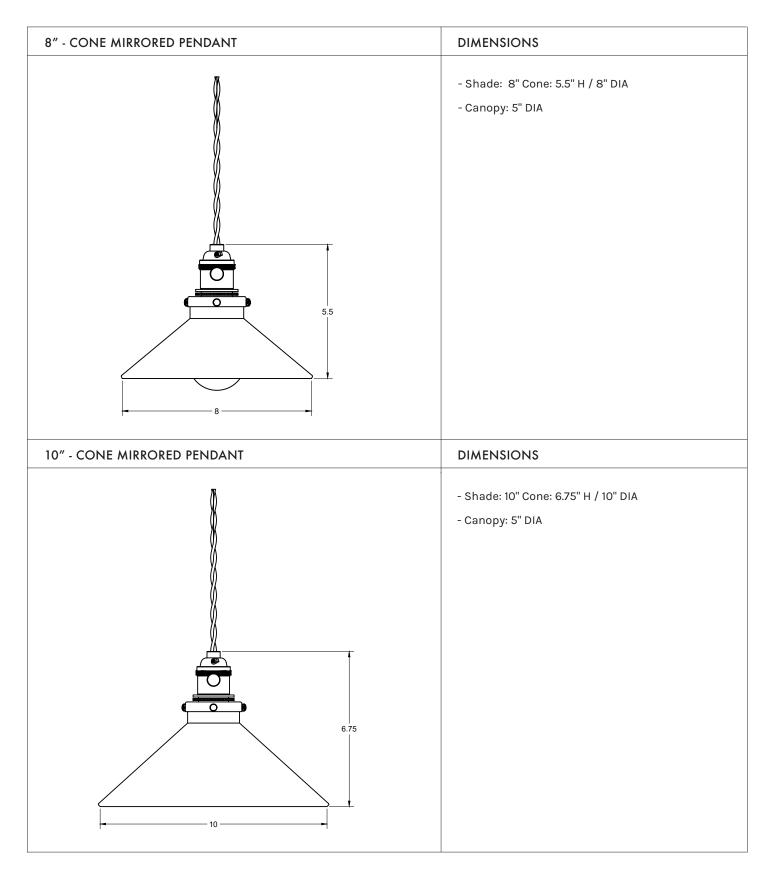

### **SPECIFICATIONS**

Materials: Galvanized Steel, Glass, Brass (All finishes are lacquered).

Plug In Cord Set: 10' cord with antique polarized plug.

Hardwire: 3' cord with 5" Diameter canopy

Canopy: 5" Diameter.