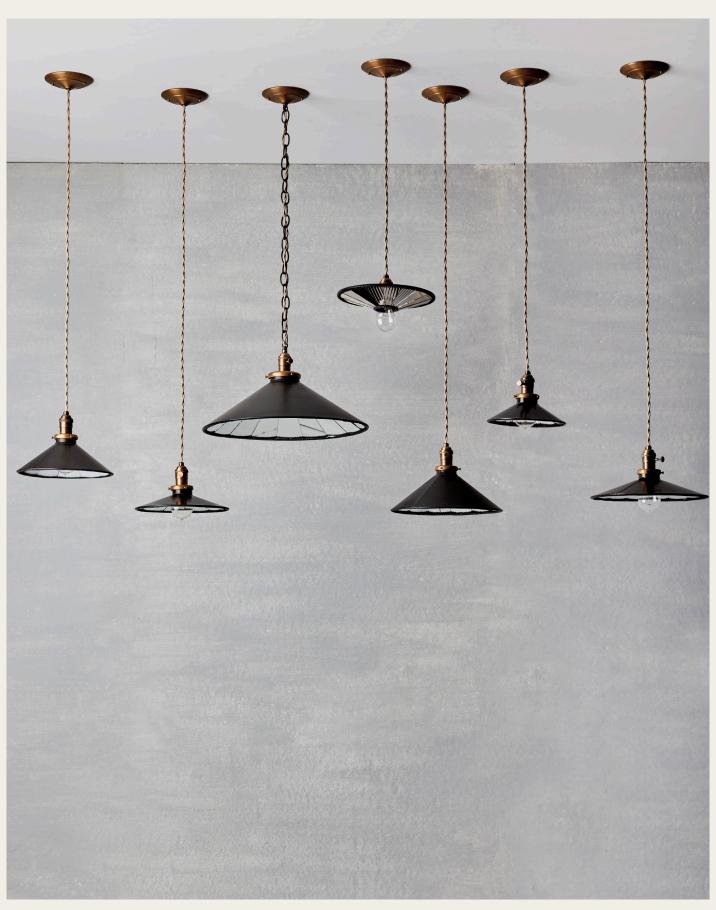

# CLASSIC MIRRORED PENDANTS

### CLASSIC MIRRORED PENDANT

### **DESCRIPTION**

A time-tested favorite with an antique feel, the Classic Mirrored Pendant features faceted hand-cut mirror beneath its sleek oil-rubbed bronze exterior.

### SHADE FINISH

Oil Rubbed Bronze

Finish samples available upon request.

### **GLASS FINISH**

Milk Glass

Clear Glass

Ribbon Glass

Finish samples available upon request.