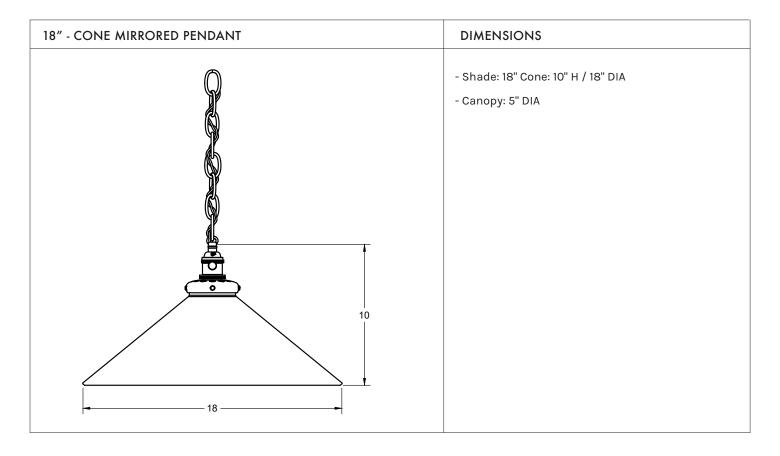

### **SPECIFICATIONS**

Materials: Galvanized Steel, Glass, Brass (All finishes are lacquered).

Plug In Cord Set: 10' cord with antique polarized plug.

Hardwire: 3' cord with 5" Diameter canopy

Canopy: 5" Diameter.