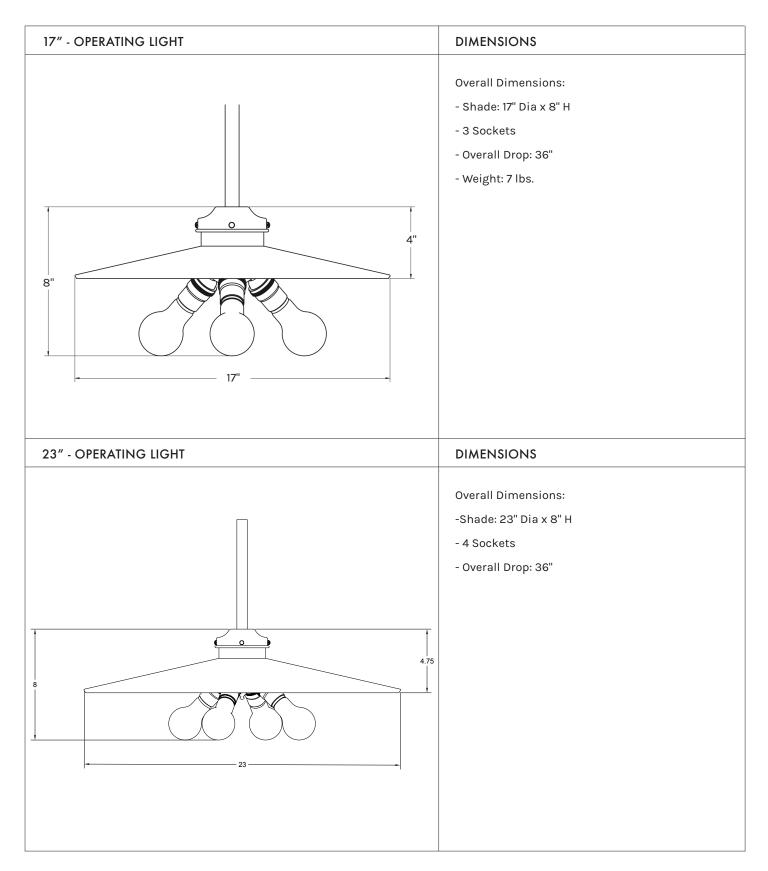

## CLASSIC MIRROR OPERATING LIGHT

| DESCRIPTION                                                                                                                                             | LAMPING                                                                                                                                                                                                                                                                 |
|---------------------------------------------------------------------------------------------------------------------------------------------------------|-------------------------------------------------------------------------------------------------------------------------------------------------------------------------------------------------------------------------------------------------------------------------|
| Eye-catching with its clean details and unique form,<br>the Classic Operating Light multiplies the light with its<br>intriguing mix of metal and glass. | We suggest the use of LED bulbs under 40 Watts. In order<br>to reduce the consumption of electricity and to ensure the<br>lifetime guarantee of our products. Incandescent bulbs emit<br>heat that can cause damage to the luminaire overtime.<br>E26 Lamp Base. 120VAC |
| SPECIFICATIONS                                                                                                                                          | ARM FINISH                                                                                                                                                                                                                                                              |
| Materials: Galvanized Steel, Glass, Brass (All finishes are<br>lacquered).                                                                              |                                                                                                                                                                                                                                                                         |
| List price includes 36" overall drop. Additional charges<br>apply for drops over 36".                                                                   | Oil Rubbed Bronze                                                                                                                                                                                                                                                       |
| Canopy: 4 -1/2" Diameter.                                                                                                                               |                                                                                                                                                                                                                                                                         |
| Dimming compatible.                                                                                                                                     | Finish samples available upon request.                                                                                                                                                                                                                                  |
| This item is made-to-order with a 10-12 week production<br>lead time prior to shipping.                                                                 | GLASS FINISH                                                                                                                                                                                                                                                            |
| CERTIFICATIONS                                                                                                                                          |                                                                                                                                                                                                                                                                         |
| cUL, UL Certified.                                                                                                                                      | Milk Glass Clear Glass Ribbon Glass                                                                                                                                                                                                                                     |
| CE certification available upon request.                                                                                                                |                                                                                                                                                                                                                                                                         |
| CERTIFIED                                                                                                                                               | Finish samples available upon request.                                                                                                                                                                                                                                  |