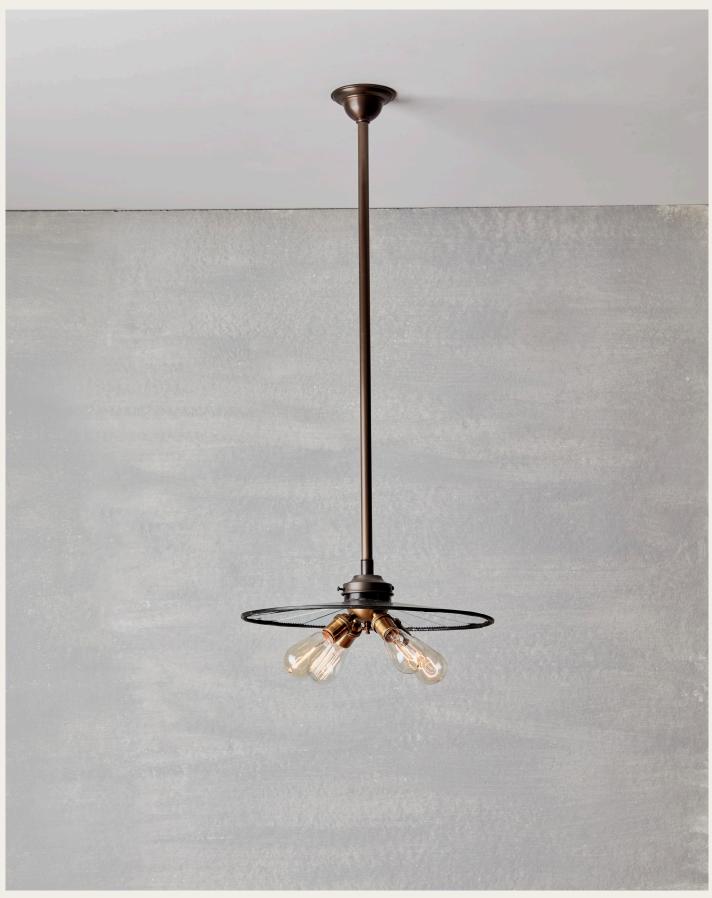

## CLASSIC MIRROR OPERATING LIGHT

**RTO LIGHTING** 

## CLASSIC MIRROR OPERATING LIGHT

| DESCRIPTION                                                                                                                                             | LAMPING                                                                                                                                                                                                                                                                 |
|---------------------------------------------------------------------------------------------------------------------------------------------------------|-------------------------------------------------------------------------------------------------------------------------------------------------------------------------------------------------------------------------------------------------------------------------|
| Eye-catching with its clean details and unique form,<br>the Classic Operating Light multiplies the light with its<br>intriguing mix of metal and glass. | We suggest the use of LED bulbs under 40 Watts. In order<br>to reduce the consumption of electricity and to ensure the<br>lifetime guarantee of our products. Incandescent bulbs emit<br>heat that can cause damage to the luminaire overtime.<br>E26 Lamp Base. 120VAC |
| SPECIFICATIONS                                                                                                                                          | ARM FINISH                                                                                                                                                                                                                                                              |
| Materials: Galvanized Steel, Glass, Brass (All finishes are<br>lacquered).                                                                              |                                                                                                                                                                                                                                                                         |
| List price includes 36" overall drop. Additional charges<br>apply for drops over 36".                                                                   | Oil Rubbed Bronze                                                                                                                                                                                                                                                       |
| Canopy: 4 -1/2" Diameter.                                                                                                                               |                                                                                                                                                                                                                                                                         |
| Dimming compatible.                                                                                                                                     | Finish samples available upon request.                                                                                                                                                                                                                                  |
| This item is made-to-order with a 10-12 week production<br>lead time prior to shipping.                                                                 | GLASS FINISH                                                                                                                                                                                                                                                            |
| CERTIFICATIONS                                                                                                                                          |                                                                                                                                                                                                                                                                         |
| cUL, UL Certified.                                                                                                                                      | Milk Glass Clear Glass Ribbon Glass                                                                                                                                                                                                                                     |
| CE certification available upon request.                                                                                                                |                                                                                                                                                                                                                                                                         |
| CERTIFIED                                                                                                                                               | Finish samples available upon request.                                                                                                                                                                                                                                  |