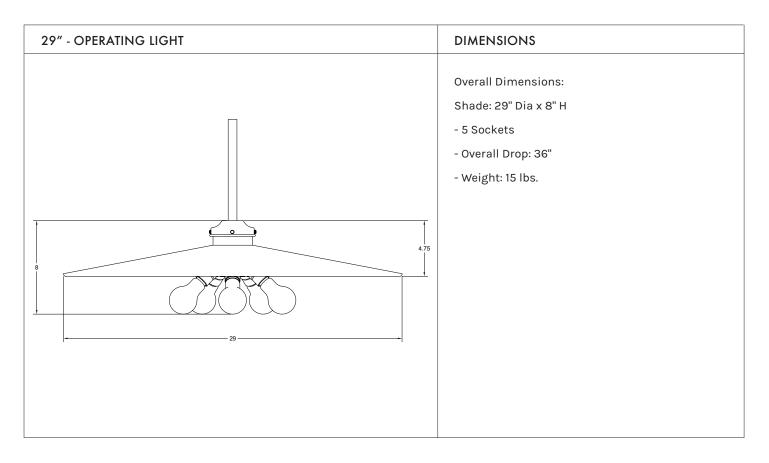

## CLASSIC MIRROR OPERATING LIGHT

| DESCRIPTION                                                                                                                                             | LAMPING                                                                                                                                                                                                                                                                 |
|---------------------------------------------------------------------------------------------------------------------------------------------------------|-------------------------------------------------------------------------------------------------------------------------------------------------------------------------------------------------------------------------------------------------------------------------|
| Eye-catching with its clean details and unique form,<br>the Classic Operating Light multiplies the light with its<br>intriguing mix of metal and glass. | We suggest the use of LED bulbs under 40 Watts. In order<br>to reduce the consumption of electricity and to ensure the<br>lifetime guarantee of our products. Incandescent bulbs emit<br>heat that can cause damage to the luminaire overtime.<br>E26 Lamp Base. 120VAC |
| SPECIFICATIONS                                                                                                                                          | ARM FINISH                                                                                                                                                                                                                                                              |
| Materials: Galvanized Steel, Glass, Brass (All finishes are<br>lacquered).                                                                              |                                                                                                                                                                                                                                                                         |
| List price includes 36" overall drop. Additional charges<br>apply for drops over 36".                                                                   | Oil Rubbed Bronze                                                                                                                                                                                                                                                       |
| Canopy: 4 -1/2" Diameter.                                                                                                                               |                                                                                                                                                                                                                                                                         |
| Dimming compatible.                                                                                                                                     | Finish samples available upon request.                                                                                                                                                                                                                                  |
| This item is made-to-order with a 10-12 week production<br>lead time prior to shipping.                                                                 | GLASS FINISH                                                                                                                                                                                                                                                            |
| CERTIFICATIONS                                                                                                                                          |                                                                                                                                                                                                                                                                         |
| cUL, UL Certified.                                                                                                                                      | Milk Glass Clear Glass Ribbon Glass                                                                                                                                                                                                                                     |
| CE certification available upon request.                                                                                                                |                                                                                                                                                                                                                                                                         |
| CERTIFIED                                                                                                                                               | Finish samples available upon request.                                                                                                                                                                                                                                  |